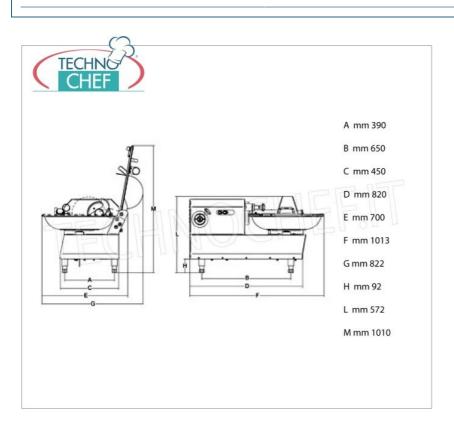

#### PROFESSIONAL DESCRIPTION

Horizontal cutter with 12 liter stainless steel tank, Continuous inverter speed variator, 600/2600 rpm:

- $\circ~$  completely made of AISI 304 stainless steel ;
- blades driven by a powerful ventilated asynchronous motor;
- robust AISI 304 stainless steel tank , removable;
- **stainless steel lid** , with high-resistance food-grade Kepital cap;
- interlocked lid easily removable to facilitate cleaning and sanitization;
- $\circ~$  controls with IP 67 stainless steel buttons;
- easily removable hub with 3 standard blades (configurable to 2 blades);
- specific blade hubs available for particular processes;
- maximum protection against liquid infiltration on the shaft;
- ideal for meat , fish and vegetables but also suitable for many other processes ;
- o continuous speed variator managed by inverter;
- three-phase motor powered by 220V;
- independent bowl gearmotor.