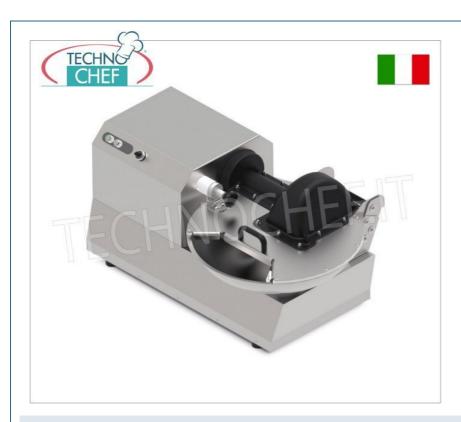

#### PROFESSIONAL DESCRIPTION

Horizontal cutter with 12 liter stainless steel tank, Continuous inverter speed variator, 600/2600 rpm:

- $\circ~$  completely made of AISI 304 stainless steel ;
- blades driven by a powerful ventilated asynchronous motor;
- robust AISI 304 stainless steel tank , removable;
- **stainless steel lid** , with high-resistance food-grade Kepital cap;
- interlocked lid easily removable to facilitate cleaning and sanitization;
- $\circ~$  controls with IP 67 stainless steel buttons;
- easily removable hub with 3 standard blades (configurable to 2 blades);
- specific blade hubs available for particular processes;
- maximum protection against liquid infiltration on the shaft;
- ideal for meat , fish and vegetables but also suitable for many other processes ;
- o continuous speed variator managed by inverter;
- three-phase motor powered by 220V;
- independent bowl gearmotor.

Services and Technologies for professional catering since 1973

| TECHNICAL CARD    |      |
|-------------------|------|
| net weight (Kg)   | 71   |
| gross weight (Kg) | 89,5 |
| breadth (mm)      | 758  |
| depth (mm)        | 393  |
| height (mm)       | 508  |