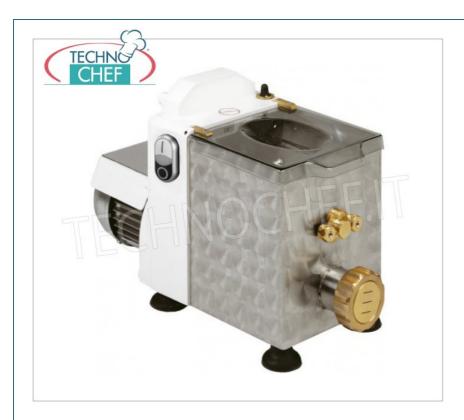

Services and Technologies for professional catering since 1973

| CODE       | DESCRIPTION                                                                                                                                        | PRICE/DELIVERY                    |
|------------|----------------------------------------------------------------------------------------------------------------------------------------------------|-----------------------------------|
| FM-MPF1.5N | EXTRUDED FRESH PASTA table machine - with tank for 1,5 kg of dough, hourly yield 5 kg, V. 230/1, Kw 0,3, weight 18 kg, dimensions, mm 250x480x290h | <b>Delivery</b> from 8 to 15 days |

## MACHINE for FRESH EXTRUDED PASTA, capacity 1,5 Kg, - production 5 Kg / h:

- $\circ~$  steel structure with white non-toxic food paint ;
- $\circ~$  stainless steel tank for 1.5 kg of dough (between eggs and flour) with transparent lid;
- dough hook in stainless steel AISI 304;
- propeller in brass / bronze alloy ;
- microswitch on tank lid;
- able to produce various types of pasta (including the sheet .. 135 mm wide ), with the appropriate molds (optional);
- $\circ~$  max hourly yield 5 kg .
- ۰.

## CE MARK

| MADE IN ITALY             |          |  |
|---------------------------|----------|--|
| TECHNICAL CARD            |          |  |
| power supply              | Monofase |  |
| Volts                     | V 230/1  |  |
| frequency (Hz)            | 50       |  |
| motor power capacity (Kw) | 0,3      |  |
| net weight (Kg)           | 18       |  |
| gross weight (Kg)         | 20       |  |
| breadth (mm)              | 250      |  |
| depth (mm)                | 480      |  |

## height (mm) 290 **TECHNICAL CARD** CODE/PICTURES DESCRIPTION PRICE/DELIVERY FM-ACTRMPF13 Delivery from 4 to 9 days CASERECCE Technochef - HOME-MADE DIE in BRASS-BRONZE **ALLOY** 9x5 mm brass-bronze die for homemade pasta, for 3 mod. MPF1.5N (I) (I) FM-ACTRMPF14 Delivery from 4 to 9 days FETTUCCINE Technochef - FETTUCCINE DIE in BRASS-BRONZE **ALLOY** Die for fettuccine in brass-bronze alloy 8 mm, for mod.MPF1.5N FM-ACTRMPF16 Delivery from 4 to 9 days CANNELLONE **Technochef - FILLED CANNELLONE DIE in BRASS-BRONZE ALLOY** Die for stuffed cannelloni in brass-bronze alloy Ø 25 mm, for mod. MPF1.5N FM-ACTRMPF17 Delivery from 4 to 9 days FUSILLI Technochef - FUSILLI DIE in BRASS-BRONZE **ALLOY** Die for fusilli in brass-bronze alloy Ø 9 mm, for mod. MPF1.5N (2) R **FM-ACTRMPF18** Delivery from 4 to 9 days PAPPARDELLE Technochef - PAPPARDELLE DIE in BRASS-**BRONZE ALLOY** Pasta die in brass-bronze alloy 16 mm, for mod. MPF1.5N **FM-ACTRMPF19** Delivery from 4 to 9 days GNOCCHI Technochef - GNOCCHI DIE in BRASS-BRONZE non di patate not suitable for potatoes **ALLOY** Dumpling die in brass-bronze alloy Ø 12 mm, for mod. MPF1.5N 6 FM-ACTRMPF20 Delivery from 4 to 9 days BUCATINI Technochef - BUCATINI DIE in BRASS-BRONZE **ALLOY**