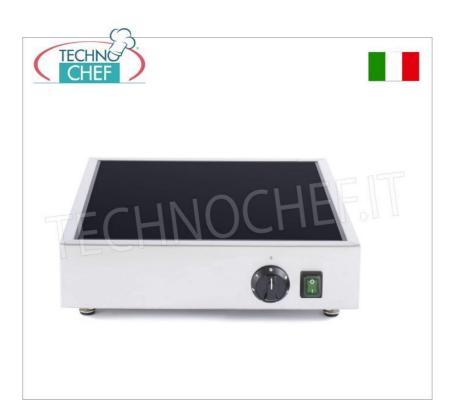

Services and Technologies for professional catering since 1973

| CODE        | DESCRIPTION                                                                                                                            | PRICE/DELIVERY                   |
|-------------|----------------------------------------------------------------------------------------------------------------------------------------|----------------------------------|
| AD-999.1898 | ELECTRIC Piadina Warmer in GLASS CERAMIC with ENERGY REGULATOR, suitable for pre-cooked Piadina, V.230/1, Kw.1x1,7, dim.mm.400x400x90h | <b>Delivery</b> from 4 to 9 days |

## ELECTRIC PIADINE WARMER in GLASS CERAMIC with ENERGY REGULATOR:

- suitable for pre-cooked piadinas;
- useful glass dimensions mm.WxD 359x359;
- Schuko plug.

## CE mark Made in Italy

| TECHNICAL CARD            |          |  |
|---------------------------|----------|--|
| power supply              | Monofase |  |
| Volts                     | V 230/1  |  |
| frequency (Hz)            | 50       |  |
| motor power capacity (Kw) | 1,7      |  |
| breadth (mm)              | 400      |  |
| depth (mm)                | 400      |  |
| height (mm)               | 90       |  |
|                           |          |  |