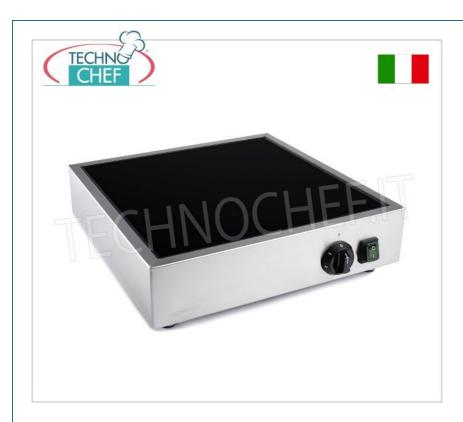

Services and Technologies for professional catering since 1973

| CODE        | DESCRIPTION                                                                                                                            | PRICE/DELIVERY                   |
|-------------|----------------------------------------------------------------------------------------------------------------------------------------|----------------------------------|
| AD-999.1898 | ELECTRIC Piadina Warmer in GLASS CERAMIC with ENERGY REGULATOR, suitable for pre-cooked Piadina, V.230/1, Kw.1x1,7, dim.mm.400x400x90h | <b>Delivery</b> from 4 to 9 days |

## ELECTRIC PIADINE WARMER in GLASS CERAMIC with ENERGY REGULATOR:

- suitable for pre-cooked piadinas;
- useful glass dimensions mm.WxD 359x359;
- Schuko plug.

## CE mark Made in Italy

| TECHNICAL CARD            |          |  |
|---------------------------|----------|--|
| power supply              | Monofase |  |
| Volts                     | V 230/1  |  |
| frequency (Hz)            | 50       |  |
| motor power capacity (Kw) | 1,7      |  |
| breadth (mm)              | 400      |  |
| depth (mm)                | 400      |  |
| height (mm)               | 90       |  |
|                           |          |  |