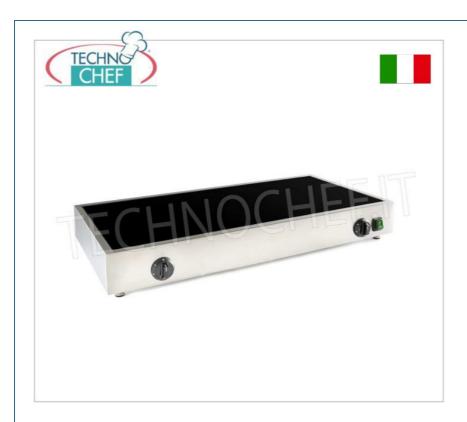

Services and Technologies for professional catering since 1973

| AD-999.1896  ELECTRIC GLASS-CERAMIC Piadine Warmer with 2 COOKING ZONES, with ENERGY REGULATORS, suitable for pre-cooked piadinas, V.230/1, Kw.2x1.7, |
|-------------------------------------------------------------------------------------------------------------------------------------------------------|
| dim.mm.800x400x90h                                                                                                                                    |

## ELECTRIC PIADINE WARMER in GLASS CERAMIC with 2 COOKING ZONES with ENERGY REGULATORS:

- suitable for pre-cooked piadinas;
- useful glass dimensions mm.WxD 762x359;
- Schuko plug.