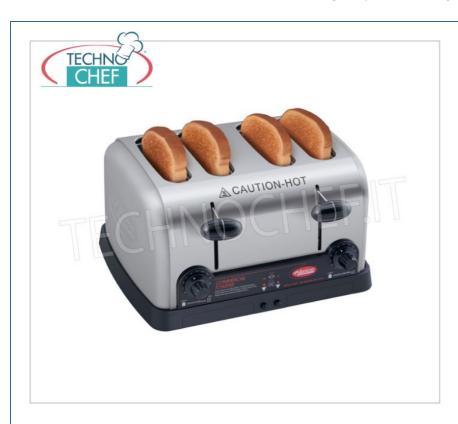

Services and Technologies for professional catering since 1973

| CODE        | DESCRIPTION                                                                                                                                          | PRICE/DELIVERY                   |
|-------------|------------------------------------------------------------------------------------------------------------------------------------------------------|----------------------------------|
| KR-TPT230/4 | 4 Slice ejection toaster, made of stainless steel, with individual toaster controls and removable crumb tray, V.230/1, Kw.2,388, dim.mm.343x313x204h | <b>Delivery</b> from 4 to 9 days |

## 4 SLICES EXPULSION TOASTER:

- $\circ\;$  perfect for self-service areas and low volume applications,
- $\circ \ \ \text{durable stainless steel casing contains self-centering slots with } \ \textbf{individual toaster controls} \ \ \text{and } \ \textbf{removable crumb tray} \ ,$
- $\circ\,$  evenly toasts many types of bread including bagels, big toast, waffles and muffins,
- $\circ$  four 32 mm wide self-centering slots ,
- a selector for one-sided (or two-sided) toasting ,
- built in sturdy stainless steel,
- o individual toaster controls,
- easy-to-clean crumb tray,
- $\circ~$  1829 mm cable complete with plug.