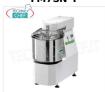

### FM7SN-T

**7 Kg SPIRAL MIXER, Three-phase, V.400/3** 7 Kg spiral mixer with 10 liter bowl, THREE-PHASE, V 400/3, kW 0.37, dim. mm 280x560x570h