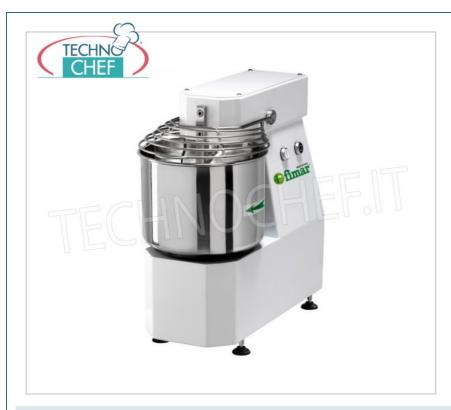

# PROFESSIONAL DESCRIPTION

- 7 Kg SPIRAL MIXER, especially indicated for soft doughs such as bread, pizza and piada :
- $\circ\,$  steel structure covered with white scratch-resistant paint ,
- $\circ~$  parts in contact with food ( bowl , spiral and pasta~splitter~rod ) in stainless~steel ,
- $\circ$  10 I stainless steel tank,
- $\circ\;$  safety microswitch on the tank lid,
- $\circ~$  tank cover in stainless steel grating ,
- $\circ~$  available in single-phase and three-phase version.

### FM7SN-T

**7 Kg SPIRAL MIXER, Three-phase, V.400/3** 7 Kg spiral mixer with 10 liter bowl, THREE-PHASE, V 400/3, kW 0.37, dim. mm 280x560x570h

### FM7SN-M

Delivery from 4 to 9 days

**7 Kg SPIRAL MIXER, Single phase V.230/1** 7 Kg spiral mixer with 10 liter bowl, SINGLE-PHASE, V 230/1, kW 0.37, dim. mm 280x560x570h