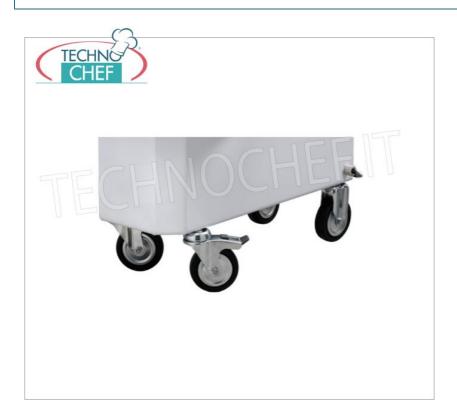

## FM-KITRUOTE

**Delivery** from 4 to 9 days

#### Fimar - 4 WHEEL KIT

Kit of 4 wheels, 2 of which with brake, for spiral mixers Mod. 7-12-18- 25-38 SN-CNS-FN