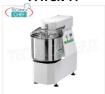

### FM7SN-M

Delivery from 4 to 9 days

**7 Kg SPIRAL MIXER, Single phase V.230/1** 7 Kg spiral mixer with 10 liter bowl, SINGLE-PHASE, V 230/1, kW 0.37, dim. mm 280x560x570h