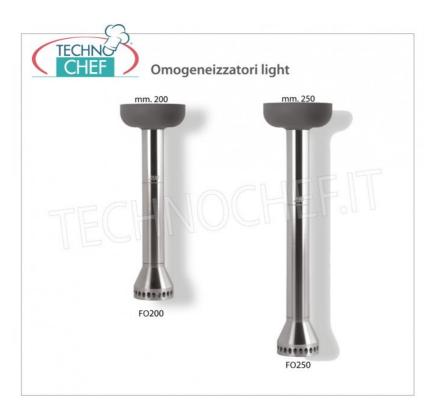

## Accessories :

- 200 mm mixer
- 250 mm mixer
- 200 mm emulsifier
- 250 mm emulsifier
- 200 mm homogenizer
- 250 mm homogenizer
- light whisk mini
- mini single wall support
- patete support for mini combi