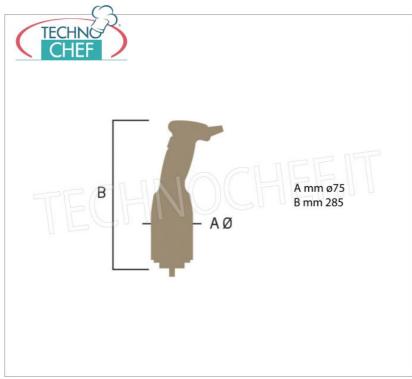

## Professional MIXER MOTOR BODY suitable for 200 and 250 mm tools , Variable Speed , LIGHT Line :

- body made of plastic with innovative design;
- low weight and easy to use machinery ;
- $\circ\;$  the parts in contact with food are in stainless steel (INOX);
- **ventilated engine** of national production;
- thermal motor protection;
- speed variator ;
- SRS (self-regulating-speed) electronic speed and power stabilization system ;
- connection joints in high-strength polymer;
- variable speed from 2,500 to 15,000 rpm ;
- motor body size 75 mm diameter, height 285 mm;
- $\circ\;$  appliance certified by a control body.