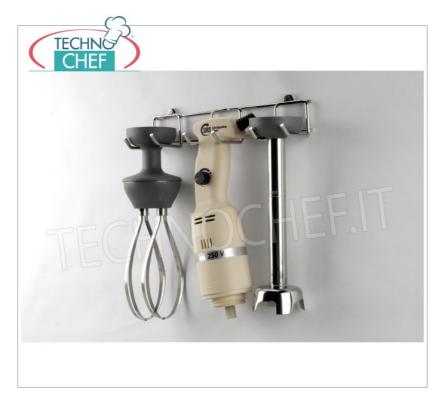

## Accessories :

- 200 mm mixer
- 250 mm mixer
- 200 mm emulsifier
- 250 mm emulsifier
- 200 mm homogenizer
- 250 mm homogenizer
- light whisk mini
- mini single wall support
- patete support for mini combi

## CE MARK MADE IN ITALY

|                           | TECHNIC                                                                                                                                          | AL CARD                                                      |                                  |
|---------------------------|--------------------------------------------------------------------------------------------------------------------------------------------------|--------------------------------------------------------------|----------------------------------|
|                           | power supply                                                                                                                                     | Monofase                                                     |                                  |
|                           |                                                                                                                                                  | V 230/1                                                      |                                  |
| frequency (Hz)            |                                                                                                                                                  | 50                                                           |                                  |
| motor power capacity (Kw) |                                                                                                                                                  | 0,25                                                         |                                  |
| net weight (Kg)           |                                                                                                                                                  | 1,0                                                          |                                  |
| gross weight (Kg)         |                                                                                                                                                  | 1,2                                                          |                                  |
|                           | TECHNIC                                                                                                                                          | AL CARD                                                      |                                  |
| CODE/PICTURES             |                                                                                                                                                  | DESCRIPTION                                                  | PRICE/DELIVERY                   |
| FA-FSPM                   | <b>Delivery</b> from 4 to 9 days<br><b>Fame - Mini Single Wall Support, Mod.FSPM</b><br>Single Mini Wall Mount for Professional Immersion Mixer. |                                                              |                                  |
| FA-FSPCM                  |                                                                                                                                                  | for Combi Mini, Mod.FSPCM<br>ssional mini combined immersion | <b>Delivery</b> from 4 to 9 days |