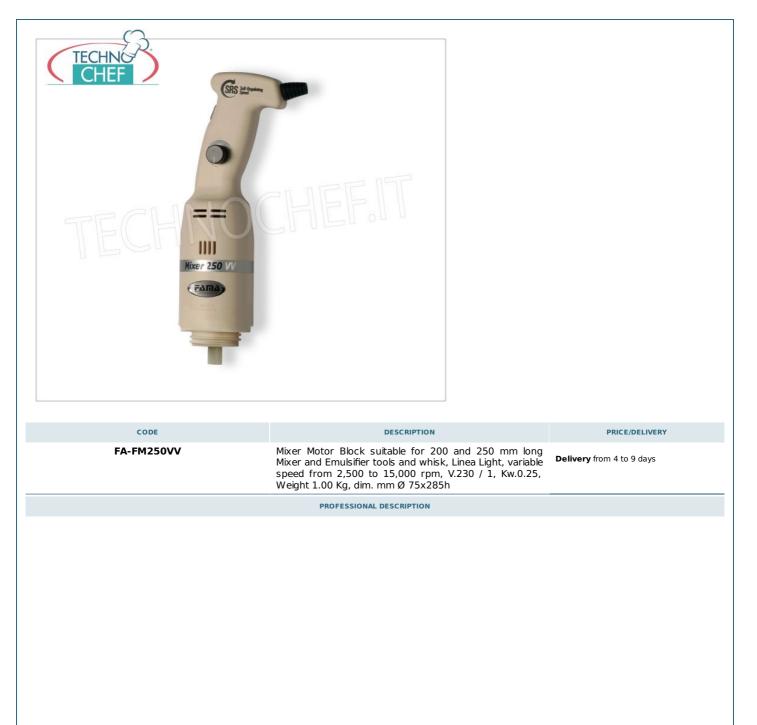

## Professional MIXER MOTOR BODY suitable for 200 and 250 mm tools , Variable Speed , LIGHT Line :

- body made of plastic with innovative design;
- low weight and easy to use machinery ;
- $\circ\;$  the parts in contact with food are in stainless steel (INOX);
- **ventilated engine** of national production;
- thermal motor protection;
- speed variator ;
- SRS (self-regulating-speed) electronic speed and power stabilization system ;
- connection joints in high-strength polymer;
- variable speed from 2,500 to 15,000 rpm ;
- motor body size 75 mm diameter, height 285 mm;
- $\circ\;$  appliance certified by a control body.

## CE MARK MADE IN ITALY

|                           | TECHNIC                                                                                                                                          | AL CARD                                                      |                                  |
|---------------------------|--------------------------------------------------------------------------------------------------------------------------------------------------|--------------------------------------------------------------|----------------------------------|
|                           | power supply                                                                                                                                     | Monofase                                                     |                                  |
|                           |                                                                                                                                                  | V 230/1                                                      |                                  |
| frequency (Hz)            |                                                                                                                                                  | 50                                                           |                                  |
| motor power capacity (Kw) |                                                                                                                                                  | 0,25                                                         |                                  |
| net weight (Kg)           |                                                                                                                                                  | 1,0                                                          |                                  |
| gross weight (Kg)         |                                                                                                                                                  | 1,2                                                          |                                  |
|                           | TECHNIC                                                                                                                                          | AL CARD                                                      |                                  |
| CODE/PICTURES             |                                                                                                                                                  | DESCRIPTION                                                  | PRICE/DELIVERY                   |
| FA-FSPM                   | <b>Delivery</b> from 4 to 9 days<br><b>Fame - Mini Single Wall Support, Mod.FSPM</b><br>Single Mini Wall Mount for Professional Immersion Mixer. |                                                              |                                  |
| FA-FSPCM                  |                                                                                                                                                  | for Combi Mini, Mod.FSPCM<br>ssional mini combined immersion | <b>Delivery</b> from 4 to 9 days |