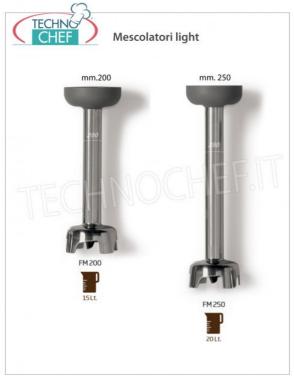

## Accessories :

- 200 mm mixer
- 250 mm mixer
- 200 mm emulsifier
- 250 mm emulsifier
- 200 mm homogenizer
- 250 mm homogenizer
- light whisk mini
- mini single wall support
- patete support for mini combi