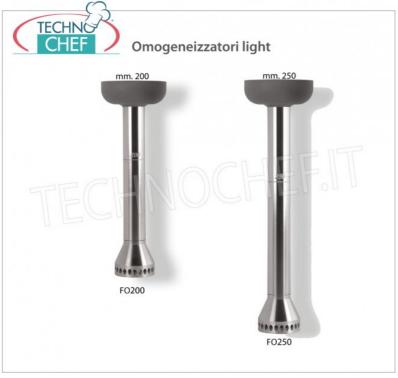

## Accessories :

- 200 mm mixer
- 250 mm mixer
- 200 mm homogenizer
- 250 mm homogenizer
- Single wall support