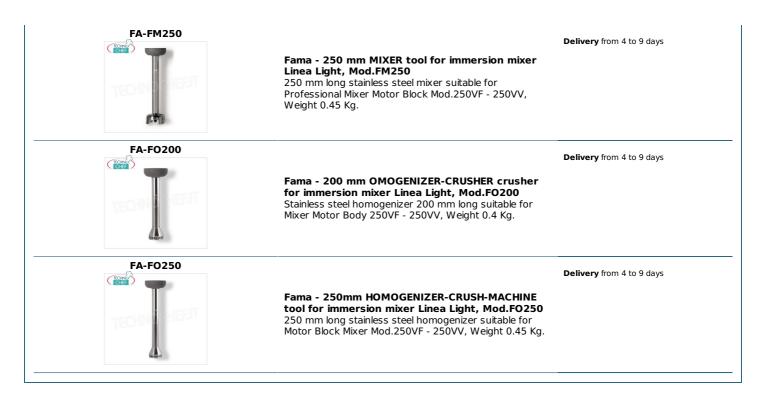

## Accessories :

- 200 mm mixer
- 250 mm mixer
- 200 mm homogenizer
- 250 mm homogenizer
- Single wall support