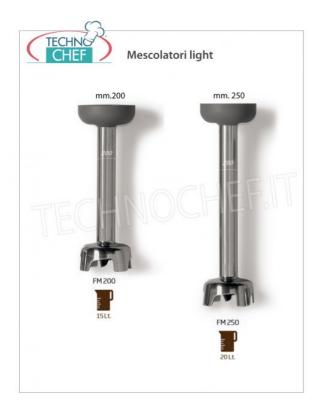

## Accessories :

- 200 mm mixer
- 250 mm mixer
- 200 mm homogenizer
- 250 mm homogenizer
- Single wall support

## CE MARK MADE IN ITALY

|                           | power supply                                       | Monofase                                                      |                           |
|---------------------------|----------------------------------------------------|---------------------------------------------------------------|---------------------------|
|                           |                                                    | V 230/1                                                       |                           |
|                           | frequency (Hz)                                     | 50                                                            |                           |
| motor power capacity (Kw) |                                                    | 0,25                                                          |                           |
|                           | net weight (Kg)                                    | 1,0                                                           |                           |
| 9                         | gross weight (Kg)                                  | 1,2                                                           |                           |
|                           | TECHNIC                                            | AL CARD                                                       |                           |
| CODE/PICTURES             |                                                    | DESCRIPTION                                                   | PRICE/DELIVER             |
| S                         | <b>Fame - Mini Single</b><br>Single Mini Wall Moun | Wall Support, Mod.FSPM<br>t for Professional Immersion Mixer. |                           |
| FA-FM200                  |                                                    | XER tool for Linea Light<br>Mod.FM200                         | Delivery from 4 to 9 days |