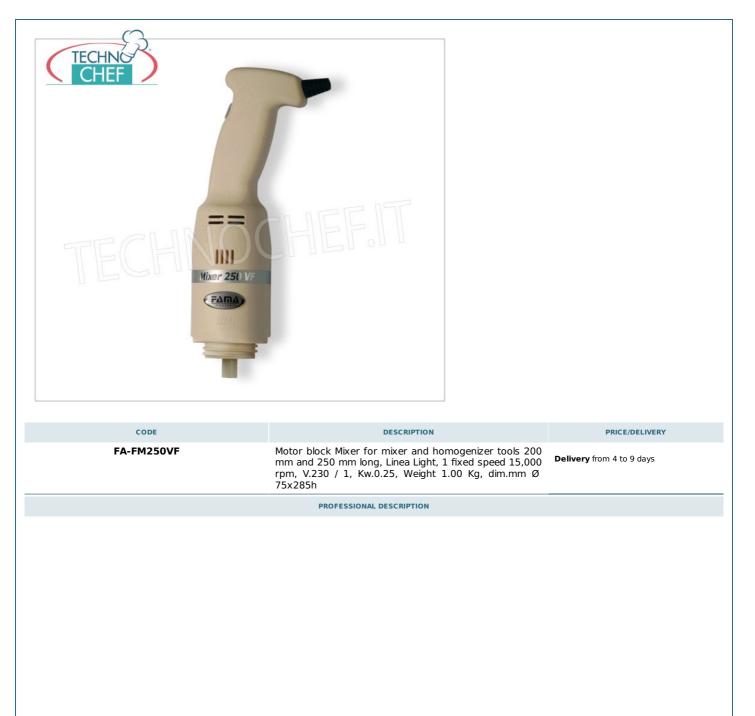

## Professional MIXER MOTOR BLOCK suitable for 200 and 250 mm tools , Fixed Speed , LIGHT Line :

- **body made of plastic** with innovative design;
- low weight and easy to use machinery ;
- $\circ\;$  the parts in contact with food are in stainless steel (INOX);
- **ventilated engine** of national production;
- thermal motor protection;
- 1 speed, 15,000 rpm ;
- connection joints in high-strength polymer;
- motor body size 75 mm diameter, height 285 mm;
- $\circ\;$  appliance certified by a control body.

## CE MARK MADE IN ITALY

|                           | power supply                                       | Monofase                                                      |                           |
|---------------------------|----------------------------------------------------|---------------------------------------------------------------|---------------------------|
|                           |                                                    | V 230/1                                                       |                           |
|                           | frequency (Hz)                                     | 50                                                            |                           |
| motor power capacity (Kw) |                                                    | 0,25                                                          |                           |
|                           | net weight (Kg)                                    | 1,0                                                           |                           |
| 9                         | gross weight (Kg)                                  | 1,2                                                           |                           |
|                           | TECHNIC                                            | AL CARD                                                       |                           |
| CODE/PICTURES             |                                                    | DESCRIPTION                                                   | PRICE/DELIVER             |
| S                         | <b>Fame - Mini Single</b><br>Single Mini Wall Moun | Wall Support, Mod.FSPM<br>t for Professional Immersion Mixer. |                           |
| FA-FM200                  |                                                    | XER tool for Linea Light<br>Mod.FM200                         | Delivery from 4 to 9 days |