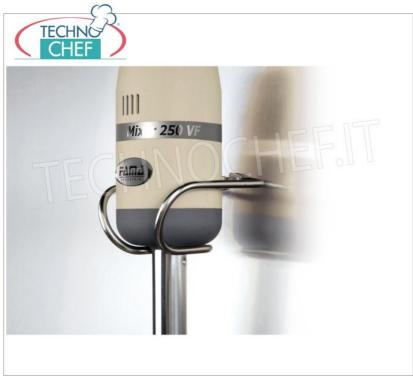

## Accessories :

- 200 mm mixer
- 250 mm mixer
- 200 mm homogenizer
- 250 mm homogenizer
- Single wall support

## CE MARK MADE IN ITALY

|                           | power supply                                       | Monofase                                                      |                           |
|---------------------------|----------------------------------------------------|---------------------------------------------------------------|---------------------------|
|                           |                                                    | V 230/1                                                       |                           |
|                           | frequency (Hz)                                     | 50                                                            |                           |
| motor power capacity (Kw) |                                                    | 0,25                                                          |                           |
|                           | net weight (Kg)                                    | 1,0                                                           |                           |
| 9                         | gross weight (Kg)                                  | 1,2                                                           |                           |
|                           | TECHNIC                                            | AL CARD                                                       |                           |
| CODE/PICTURES             |                                                    | DESCRIPTION                                                   | PRICE/DELIVER             |
| S                         | <b>Fame - Mini Single</b><br>Single Mini Wall Moun | Wall Support, Mod.FSPM<br>t for Professional Immersion Mixer. |                           |
| FA-FM200                  |                                                    | XER tool for Linea Light<br>Mod.FM200                         | Delivery from 4 to 9 days |