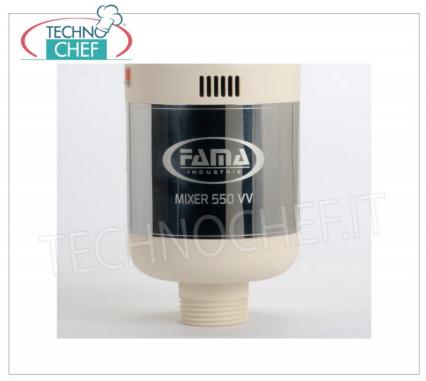

## Professional MIXER MOTOR BODY suitable for tools from 300 to 600 m , Variable Speed , HEAVY Line :

- motor body in stainless steel ;
- ventilated engine of national production;
- thermal motor protection;
- ergonomic handle for greater comfort of use;
- liquid crystal display ;
- 9-speed regulator ;
- $\circ~$  SRS (self-regulating-speed) electronic speed and power stabilization system ;
- variable speed from 2,000 / 9,000 to max 15,000 rpm ;
- connection joints in high-strength polymer;
- motor body size 130 mm diameter, 360 mm height;
- screw mixer coupling;
- $\circ\;$  appliance certified by a control body.