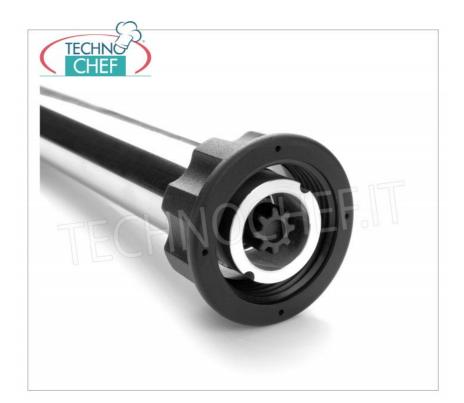

## Professional MIXER MOTOR BODY suitable for tools from 300 to 600 m , Variable Speed , HEAVY Line :

- motor body in stainless steel ;
- ventilated engine of national production;
- thermal motor protection;
- ergonomic handle for greater comfort of use;
- liquid crystal display ;
- 9-speed regulator ;
- $\circ~$  SRS (self-regulating-speed) electronic speed and power stabilization system ;
- variable speed from 2,000 / 9,000 to max 15,000 rpm ;
- connection joints in high-strength polymer;
- motor body size 130 mm diameter, 360 mm height;
- screw mixer coupling;
- $\circ\;$  appliance certified by a control body.