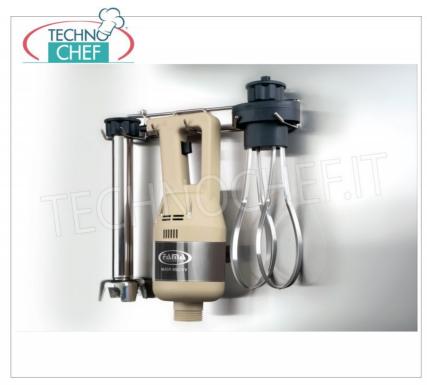

## Accessories / Optionals :

- 300 mm mixer
- 400 mm mixer
- 500 mm mixer
- 600 mm mixer
- 300 mm homogenizer
- 400 mm homogenizer
- 500 mm homogenizer
- 600 mm homogenizer
- Heavy whip
- Single wall support
- Combi wall support
- Pot support with a maximum diameter of 400 mm
- Pot support with a maximum diameter of 600 mm
- Pot support with a maximum diameter of 800 mm
- Pot holder with max diameter 1000 mm
- Pot support with a maximum diameter of 1200 mm

## CE MARK MADE IN ITALY

| TECHNICAL CARD            |                                                                                                                                        |                |
|---------------------------|----------------------------------------------------------------------------------------------------------------------------------------|----------------|
| power supply              | Monofase                                                                                                                               |                |
| Volts                     | V 230/1                                                                                                                                |                |
| frequency (Hz)            | 50                                                                                                                                     |                |
| motor power capacity (Kw) | 0,35                                                                                                                                   |                |
| TECHNICAL CARD            |                                                                                                                                        |                |
| CODE/PICTURES             | DESCRIPTION                                                                                                                            | PRICE/DELIVERY |
|                           | <b>Delivery</b> from 4 to 9 days<br><b>Fame - Single Wall Support, Mod. FSPS</b><br>Single wall support for Heavy Line immersion mixer |                |