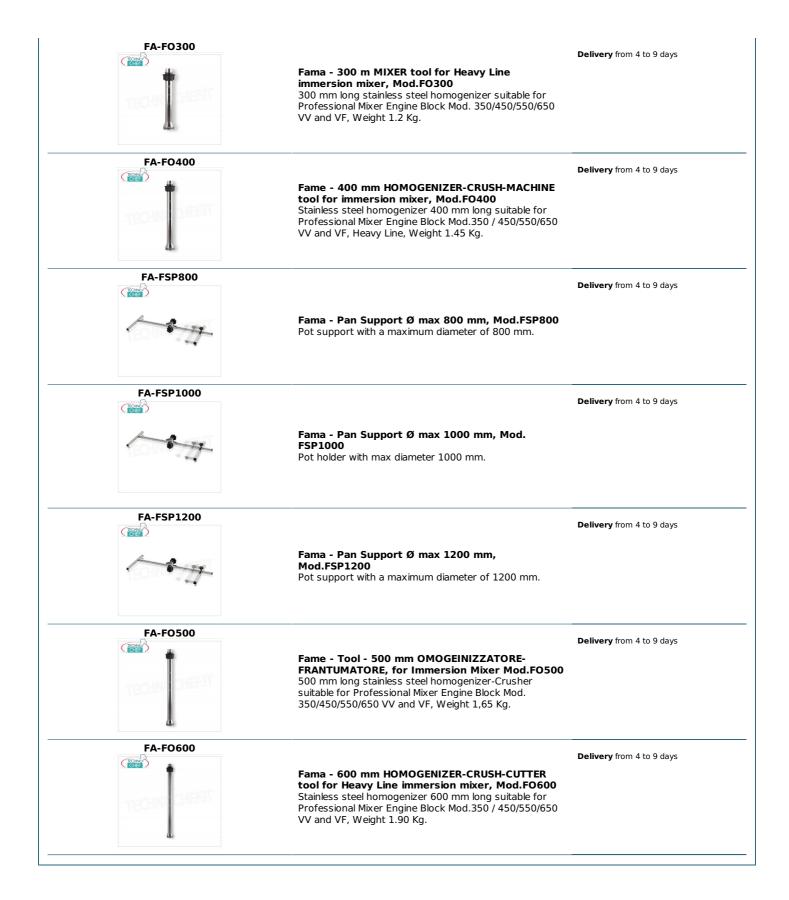

## Accessories / Optionals :

- 300 mm mixer
- 400 mm mixer
- 500 mm mixer
- 600 mm mixer
- 300 mm homogenizer
- 400 mm homogenizer
- 500 mm homogenizer
- 600 mm homogenizer
- Heavy whip
- Single wall support
- Combi wall support
- Pot support with a maximum diameter of 400 mm
- Pot support with a maximum diameter of 600 mm
- Pot support with a maximum diameter of 800 mm
- Pot holder with max diameter 1000 mm
- Pot support with a maximum diameter of 1200 mm