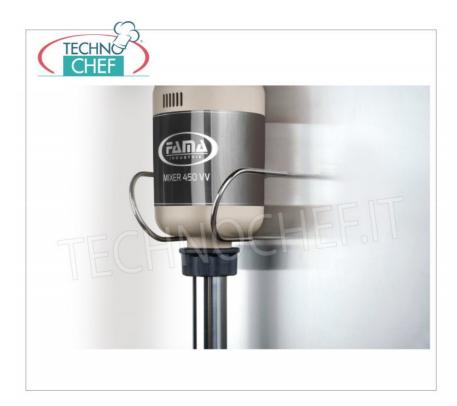

## Professional MIXER MOTOR BODY suitable for tools from 300 to 600 m , Variable Speed , HEAVY Line :

- motor body in stainless steel ;
- ventilated engine of national production;
- thermal motor protection;
- ergonomic handle for greater comfort of use;
- liquid crystal display ;
- 9-speed regulator ;
- $\circ~$  SRS (self-regulating-speed) electronic speed and power stabilization system ;
- variable speed from 2,000 / 9,000 to max 15,000 rpm ;
- connection joints in high-strength polymer;
- motor body size 130 mm diameter, 360 mm height;
- screw mixer coupling;
- $\circ\;$  appliance certified by a control body.