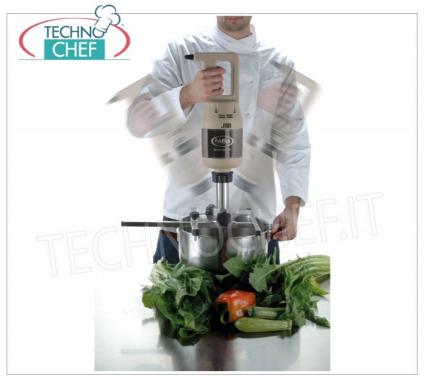

## Professional MIXER MOTOR BODY suitable for tools from 300 to 600 m , Variable Speed , HEAVY Line :

- motor body in stainless steel ;
- ventilated engine of national production;
- thermal motor protection;
- ergonomic handle for greater comfort of use;
- liquid crystal display ;
- 9-speed regulator ;
- $\circ~$  SRS (self-regulating-speed) electronic speed and power stabilization system ;
- variable speed from 2,000 / 9,000 to max 15,000 rpm ;
- connection joints in high-strength polymer;
- motor body size 130 mm diameter, 360 mm height;
- screw mixer coupling;
- $\circ\;$  appliance certified by a control body.