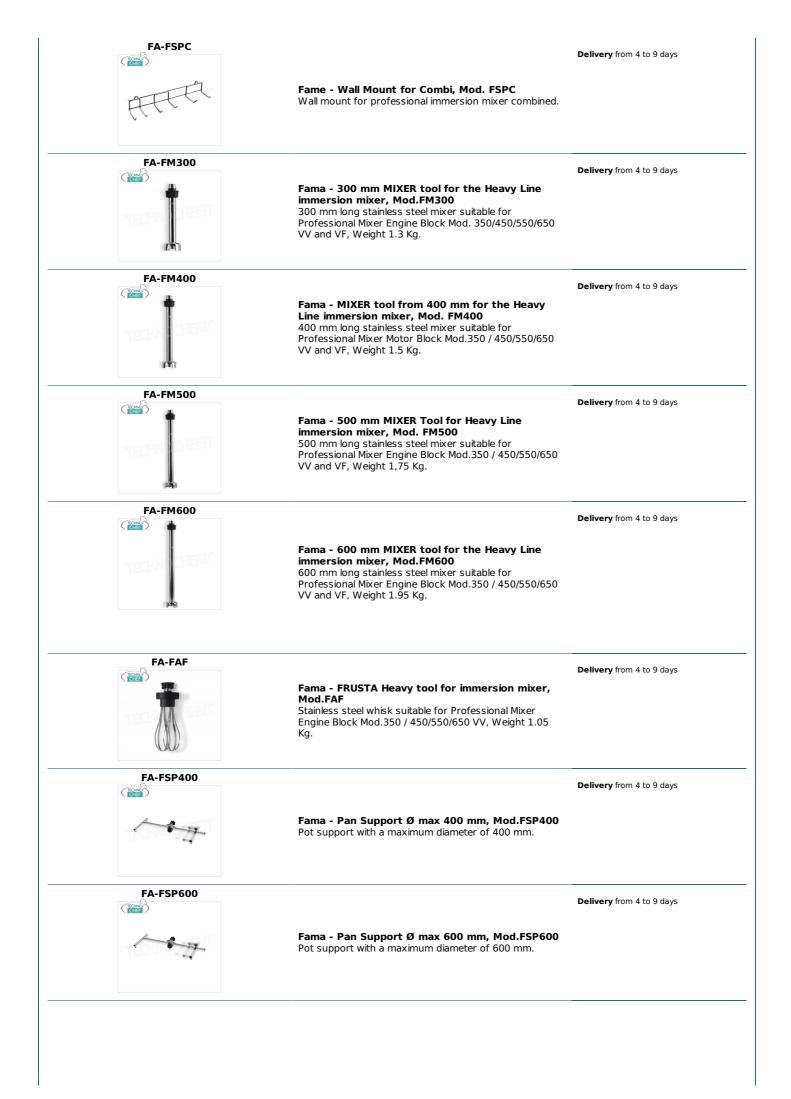

## Accessories / Optionals :

- 300 mm mixer
- 400 mm mixer
- 500 mm mixer
- 600 mm mixer
- 300 mm homogenizer
- 400 mm homogenizer
- 500 mm homogenizer
- 600 mm homogenizer
- Heavy whip
- Single wall support
- Combi wall support
- Pot support with a maximum diameter of 400 mm
- Pot support with a maximum diameter of 600 mm
- Pot support with a maximum diameter of 800 mm
- Pot holder with max diameter 1000 mm
- Pot support with a maximum diameter of 1200 mm