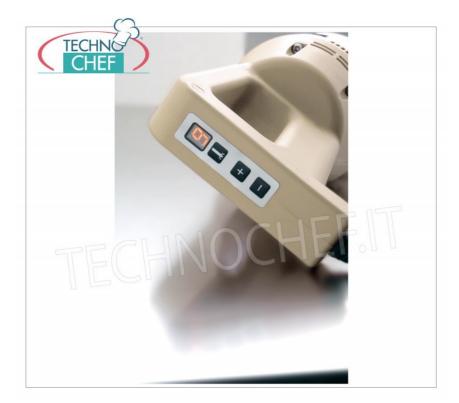

## Professional MIXER MOTOR BODY suitable for tools from 300 to 600 m , Variable Speed , HEAVY Line :

- motor body in stainless steel ;
- ventilated engine of national production;
- thermal motor protection;
- ergonomic handle for greater comfort of use;
- liquid crystal display ;
- 9-speed regulator ;
- $\circ~$  SRS (self-regulating-speed) electronic speed and power stabilization system ;
- variable speed from 2,000 / 9,000 to max 15,000 rpm ;
- connection joints in high-strength polymer;
- motor body size 130 mm diameter, 360 mm height;
- screw mixer coupling;
- $\circ\;$  appliance certified by a control body.