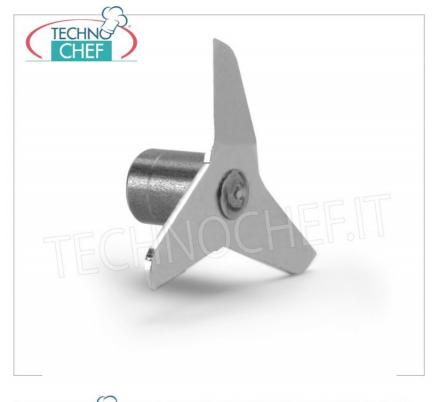

## Accessories / Optionals :

- 300 mm mixer
- 400 mm mixer
- 500 mm mixer
- 600 mm mixer
- 300 mm homogenizer
- 400 mm homogenizer
- 500 mm homogenizer
- 600 mm homogenizer
- Heavy whip
- Single wall support
- Combi wall support
- Pot support with a maximum diameter of 400 mm
- Pot support with a maximum diameter of 600 mm
- Pot support with a maximum diameter of 800 mm
- Pot holder with max diameter 1000 mm
- Pot support with a maximum diameter of 1200 mm