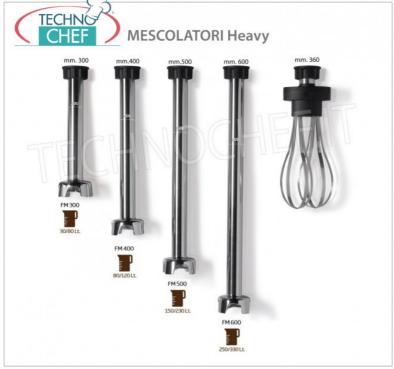

## Accessories / Optionals :

- 300 mm mixer
- 400 mm mixer
- 500 mm mixer
- 600 mm mixer
- 300 mm homogenizer
- 400 mm homogenizer
- 500 mm homogenizer
- 600 mm homogenizer
- Heavy whip
- Single wall support
- Combi wall support
- Pot support with a maximum diameter of 400 mm
- Pot support with a maximum diameter of 600 mm
- Pot support with a maximum diameter of 800 mm
- Pot holder with max diameter 1000 mm
- Pot support with a maximum diameter of 1200 mm