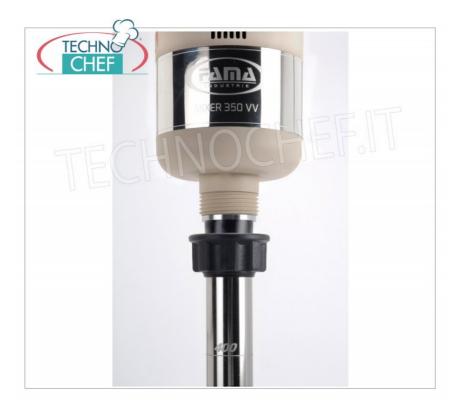

## Professional MIXER MOTOR BODY suitable for tools from 300 to 600 m , Variable Speed , HEAVY Line :

- motor body in stainless steel ;
- ventilated engine of national production;
- thermal motor protection;
- ergonomic handle for greater comfort of use;
- liquid crystal display ;
- 9-speed regulator ;
- $\circ~$  SRS (self-regulating-speed) electronic speed and power stabilization system ;
- variable speed from 2,000 / 9,000 to max 15,000 rpm ;
- connection joints in high-strength polymer;
- motor body size 130 mm diameter, 360 mm height;
- screw mixer coupling;
- $\circ\;$  appliance certified by a control body.