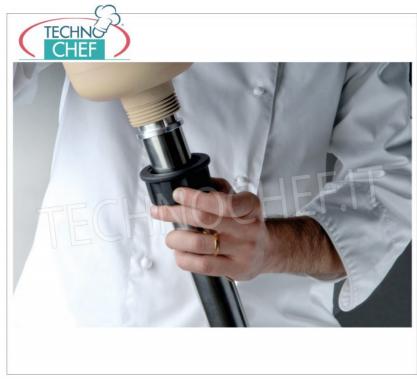

## Professional MIXER MOTOR BODY suitable for tools from 300 to 600 m , Variable Speed , HEAVY Line :

- motor body in stainless steel ;
- ventilated engine of national production;
- thermal motor protection;
- ergonomic handle for greater comfort of use;
- liquid crystal display ;
- 9-speed regulator ;
- $\circ~$  SRS (self-regulating-speed) electronic speed and power stabilization system ;
- variable speed from 2,000 / 9,000 to max 15,000 rpm ;
- connection joints in high-strength polymer;
- motor body size 130 mm diameter, 360 mm height;
- screw mixer coupling;
- $\circ\;$  appliance certified by a control body.