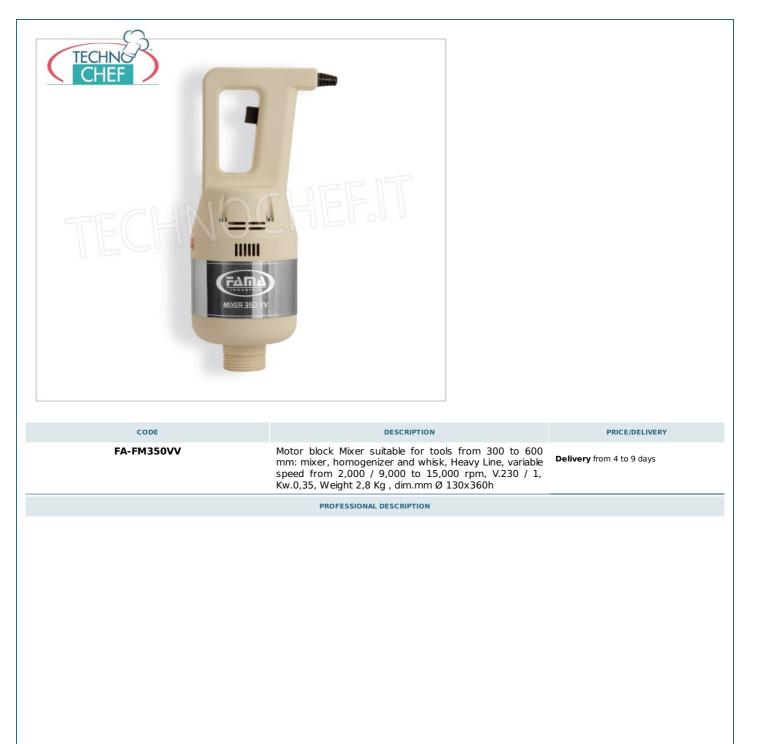

## Professional MIXER MOTOR BODY suitable for tools from 300 to 600 m , Variable Speed , HEAVY Line :

- motor body in stainless steel ;
- ventilated engine of national production;
- thermal motor protection;
- ergonomic handle for greater comfort of use;
- liquid crystal display ;
- 9-speed regulator ;
- $\circ~$  SRS (self-regulating-speed) electronic speed and power stabilization system ;
- variable speed from 2,000 / 9,000 to max 15,000 rpm ;
- connection joints in high-strength polymer;
- motor body size 130 mm diameter, 360 mm height;
- screw mixer coupling;
- $\circ\;$  appliance certified by a control body.

## CE MARK MADE IN ITALY

| TECHNICAL CARD            |                                                                                                                                        |                |
|---------------------------|----------------------------------------------------------------------------------------------------------------------------------------|----------------|
| power supply              | Monofase                                                                                                                               |                |
| Volts                     | V 230/1                                                                                                                                |                |
| frequency (Hz)            | 50                                                                                                                                     |                |
| motor power capacity (Kw) | 0,35                                                                                                                                   |                |
| TECHNICAL CARD            |                                                                                                                                        |                |
| CODE/PICTURES             | DESCRIPTION                                                                                                                            | PRICE/DELIVERY |
|                           | <b>Delivery</b> from 4 to 9 days<br><b>Fame - Single Wall Support, Mod. FSPS</b><br>Single wall support for Heavy Line immersion mixer |                |