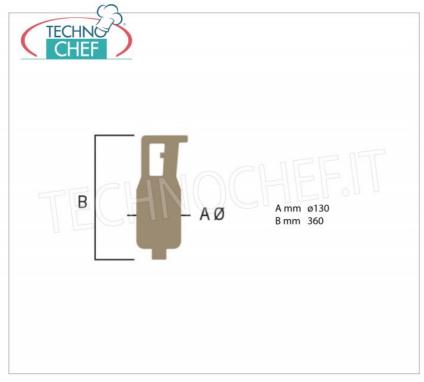

## Professional MIXER MOTOR BODY suitable for tools from 300 to 600 m , Variable Speed , HEAVY Line :

- motor body in stainless steel ;
- ventilated engine of national production;
- thermal motor protection;
- ergonomic handle for greater comfort of use;
- liquid crystal display ;
- 9-speed regulator ;
- $\circ~$  SRS (self-regulating-speed) electronic speed and power stabilization system ;
- variable speed from 2,000 / 9,000 to max 15,000 rpm ;
- connection joints in high-strength polymer;
- motor body size 130 mm diameter, 360 mm height;
- screw mixer coupling;
- $\circ\;$  appliance certified by a control body.