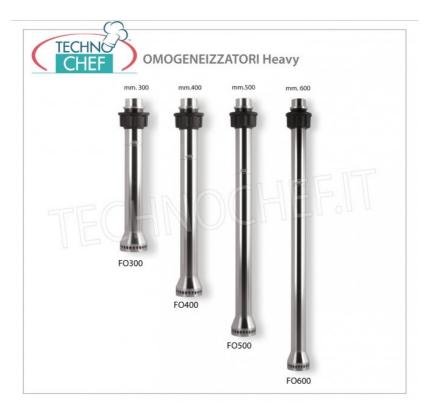

## Accessories / Optionals :

- 300 mm mixer
- 400 mm mixer
- 500 mm mixer
- 600 mm mixer
- 300 mm homogenizer
- 400 mm homogenizer
- 500 mm homogenizer
- 600 mm homogenizer
- Heavy whip
- Single wall support
- Combi wall support
- Pot support with a maximum diameter of 400 mm
- Pot support with a maximum diameter of 600 mm
- Pot support with a maximum diameter of 800 mm
- Pot holder with max diameter 1000 mm
- Pot support with a maximum diameter of 1200 mm