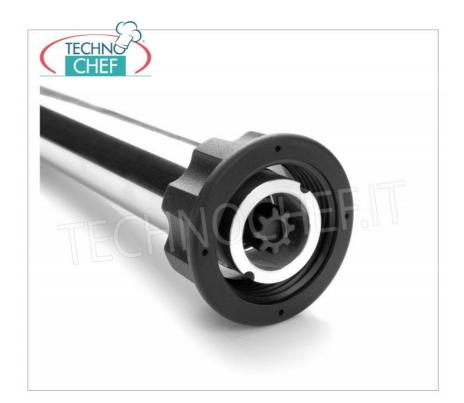

### • motor block in stainless steel;

- ventilated engine of national production;
- thermal motor protection;
- ergonomic handle for greater comfort of use;
- liquid crystal display ;
- 9-speed regulator ;
- SRS (self-regulating-speed) electronic speed and power stabilization system ;
- variable speed from 2,000 / 9,000 to 13,000 rpm max ;
- connection joints in high-strength polymer;
- motor body size 130 mm diameter, 400 mm height;
- screw mixer coupling;
- appliance certified by a control body.