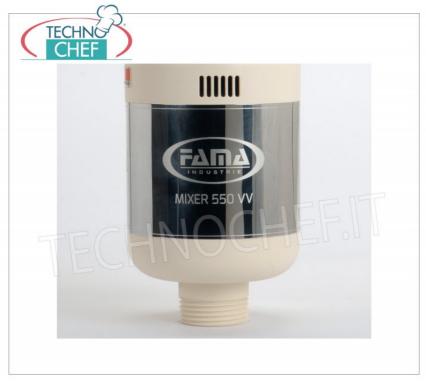

## Professional MIXER MOTOR BLOCK suitable for tools from 300 to 600 m , Variable Speed , HEAVY Line :

### • motor block in stainless steel;

- ventilated engine of national production;
- thermal motor protection;
- ergonomic handle for greater comfort of use;
- liquid crystal display ;
- 9-speed regulator ;
- SRS (self-regulating-speed) electronic speed and power stabilization system ;
- variable speed from 2,000 / 9,000 to 13,000 rpm max ;
- connection joints in high-strength polymer;
- motor body size 130 mm diameter, 400 mm height;
- screw mixer coupling;
- appliance certified by a control body.