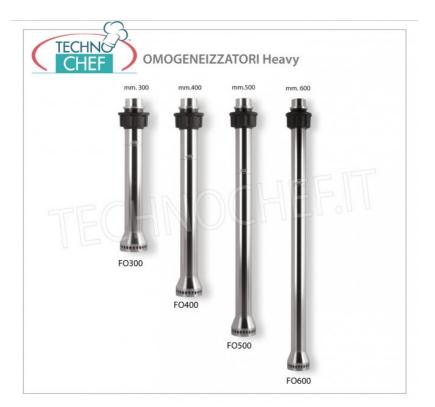

#### Accessories / Optionals :

- 300 mm mixer
- 400 mm mixer
- 500 mm mixer
- 600 mm mixer
- 300 mm homogenizer
- 400 mm homogenizer
- 500 mm homogenizer
- 600 mm homogenizer
- Heavy whip
- Single wall support
- Combi wall support
- Pot support with a maximum diameter of 400 mm
- $\circ~$  Pot support with a maximum diameter of 600 mm
- Pot support with a maximum diameter of 800 mm
- $\circ~$  Pot holder with max diameter 1000 mm
- Pot support with a maximum diameter of 1200 mm