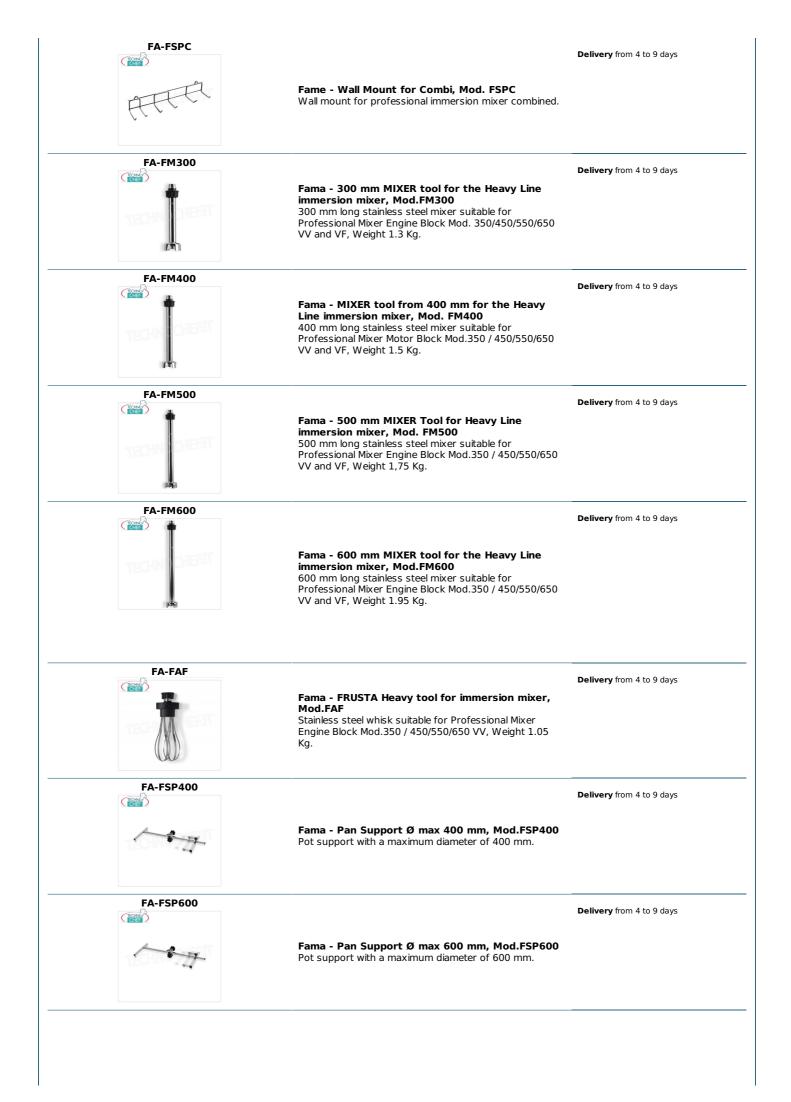

#### Accessories / Optionals :

- 300 mm mixer
- 400 mm mixer
- 500 mm mixer
- 600 mm mixer
- 300 mm homogenizer
- 400 mm homogenizer
- 500 mm homogenizer
- 600 mm homogenizer
- Heavy whip
- Single wall support
- Combi wall support
- Pot support with a maximum diameter of 400 mm
- $\circ~$  Pot support with a maximum diameter of 600 mm
- Pot support with a maximum diameter of 800 mm
- $\circ~$  Pot holder with max diameter 1000 mm
- Pot support with a maximum diameter of 1200 mm