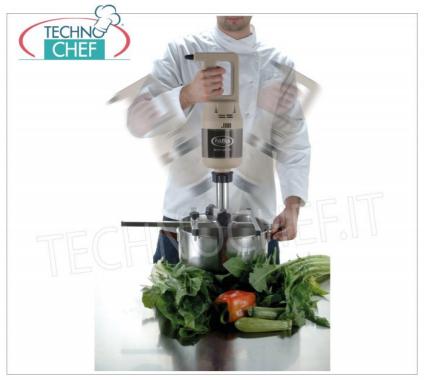

## Professional MIXER MOTOR BLOCK suitable for tools from 300 to 600 m , Variable Speed , HEAVY Line :

### • motor block in stainless steel;

- ventilated engine of national production;
- thermal motor protection;
- ergonomic handle for greater comfort of use;
- liquid crystal display ;
- 9-speed regulator ;
- SRS (self-regulating-speed) electronic speed and power stabilization system ;
- variable speed from 2,000 / 9,000 to 13,000 rpm max ;
- connection joints in high-strength polymer;
- motor body size 130 mm diameter, 400 mm height;
- screw mixer coupling;
- appliance certified by a control body.