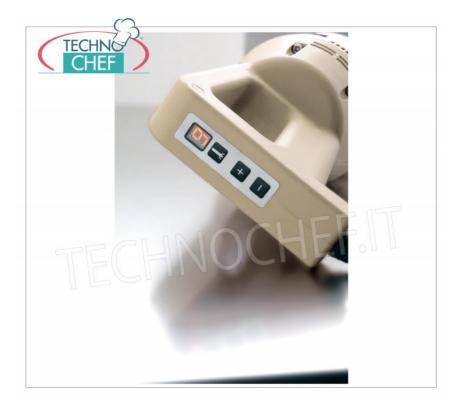

### • motor block in stainless steel;

- ventilated engine of national production;
- thermal motor protection;
- ergonomic handle for greater comfort of use;
- liquid crystal display ;
- 9-speed regulator ;
- SRS (self-regulating-speed) electronic speed and power stabilization system ;
- variable speed from 2,000 / 9,000 to 13,000 rpm max ;
- connection joints in high-strength polymer;
- motor body size 130 mm diameter, 400 mm height;
- screw mixer coupling;
- appliance certified by a control body.