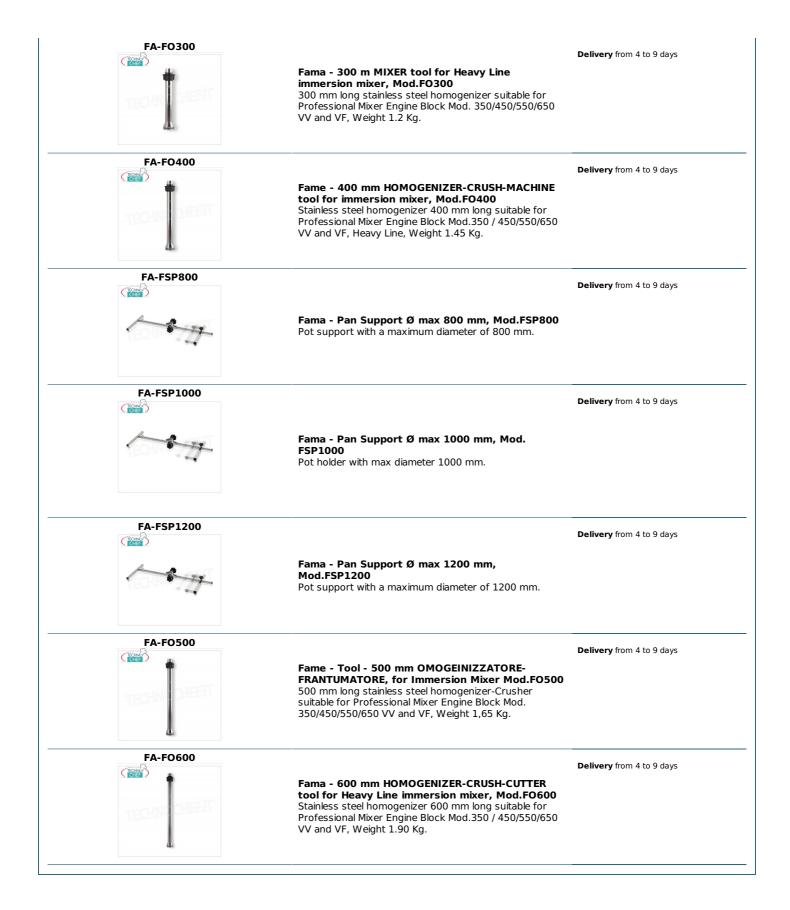

#### Accessories / Optionals :

- 300 mm mixer
- 400 mm mixer
- 500 mm mixer
- 600 mm mixer
- 300 mm homogenizer
- 400 mm homogenizer
- 500 mm homogenizer
- 600 mm homogenizer
- Heavy whip
- Single wall support
- Combi wall support
- Pot support with a maximum diameter of 400 mm
- $\circ~$  Pot support with a maximum diameter of 600 mm
- Pot support with a maximum diameter of 800 mm
- $\circ~$  Pot holder with max diameter 1000 mm
- Pot support with a maximum diameter of 1200 mm