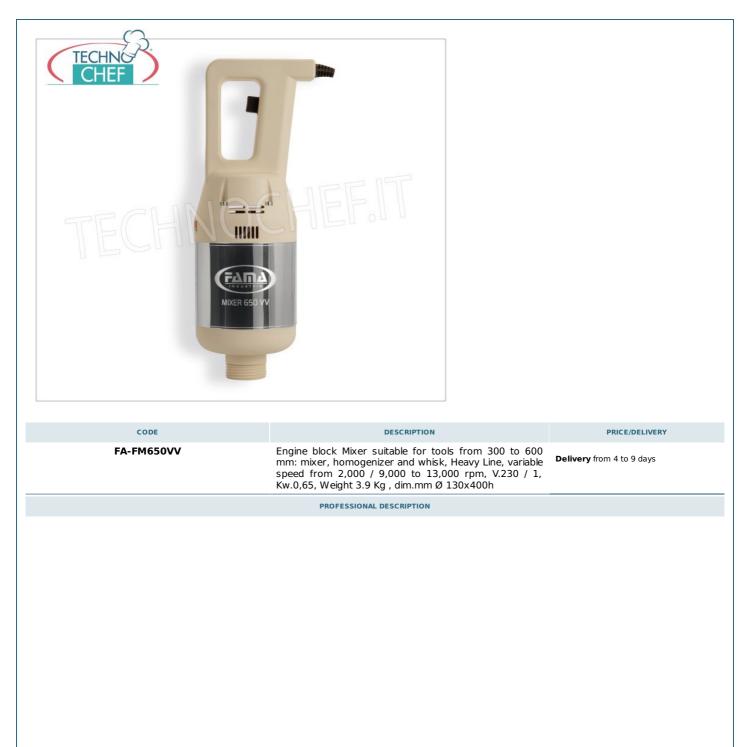

## Professional MIXER MOTOR BLOCK suitable for tools from 300 to 600 m , Variable Speed , HEAVY Line :

### • motor block in stainless steel;

- ventilated engine of national production;
- thermal motor protection;
- ergonomic handle for greater comfort of use;
- liquid crystal display ;
- 9-speed regulator ;
- SRS (self-regulating-speed) electronic speed and power stabilization system ;
- variable speed from 2,000 / 9,000 to 13,000 rpm max ;
- connection joints in high-strength polymer;
- motor body size 130 mm diameter, 400 mm height;
- screw mixer coupling;
- appliance certified by a control body.

## CE MARK MADE IN ITALY

| TECHNICAL CARD                                                                                                               |             |                                  |
|------------------------------------------------------------------------------------------------------------------------------|-------------|----------------------------------|
| power supply                                                                                                                 | Monofase    |                                  |
| Volts                                                                                                                        | V 230/1     |                                  |
| frequency (Hz)                                                                                                               | 50          |                                  |
| motor power capacity (Kw)                                                                                                    | 0,65        |                                  |
| TECHNICAL CARD                                                                                                               |             |                                  |
| CODE/PICTURES                                                                                                                | DESCRIPTION | PRICE/DELIVERY                   |
| FA-FSPS Delivery from 4 to 9 days   Image: Single Wall Support, Mod. FSPS Single wall support for Heavy Line immersion mixer |             | <b>Delivery</b> from 4 to 9 days |