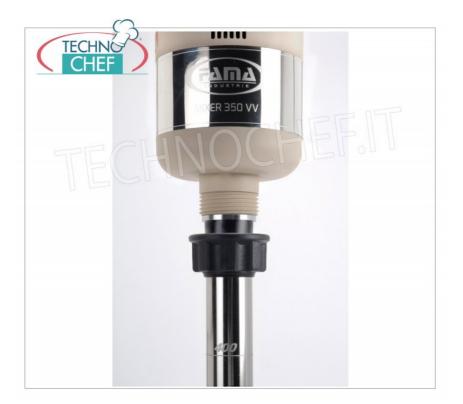

## Professional MIXER MOTOR BLOCK suitable for tools from 300 to 600 m , Variable Speed , HEAVY Line :

### • motor block in stainless steel;

- ventilated engine of national production;
- thermal motor protection;
- ergonomic handle for greater comfort of use;
- liquid crystal display ;
- 9-speed regulator ;
- SRS (self-regulating-speed) electronic speed and power stabilization system ;
- variable speed from 2,000 / 9,000 to 13,000 rpm max ;
- connection joints in high-strength polymer;
- motor body size 130 mm diameter, 400 mm height;
- screw mixer coupling;
- appliance certified by a control body.