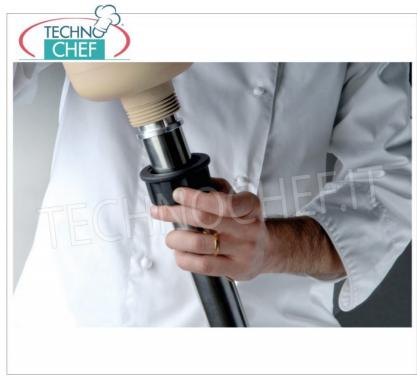

### • motor block in stainless steel;

- ventilated engine of national production;
- thermal motor protection;
- ergonomic handle for greater comfort of use;
- liquid crystal display ;
- 9-speed regulator ;
- SRS (self-regulating-speed) electronic speed and power stabilization system ;
- variable speed from 2,000 / 9,000 to 13,000 rpm max ;
- connection joints in high-strength polymer;
- motor body size 130 mm diameter, 400 mm height;
- screw mixer coupling;
- appliance certified by a control body.