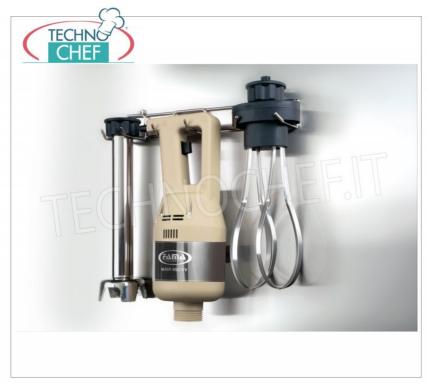

## Professional MIXER MOTOR BLOCK suitable for tools from 300 to 600 m , Variable Speed , HEAVY Line :

### • motor block in stainless steel;

- ventilated engine of national production;
- thermal motor protection;
- ergonomic handle for greater comfort of use;
- liquid crystal display ;
- 9-speed regulator ;
- SRS (self-regulating-speed) electronic speed and power stabilization system ;
- variable speed from 2,000 / 9,000 to 13,000 rpm max ;
- connection joints in high-strength polymer;
- motor body size 130 mm diameter, 400 mm height;
- screw mixer coupling;
- appliance certified by a control body.

#### Accessories / Optionals :

- 300 mm mixer
- 400 mm mixer
- 500 mm mixer
- 600 mm mixer
- 300 mm homogenizer
- 400 mm homogenizer
- 500 mm homogenizer
- 600 mm homogenizer
- Heavy whip
- Single wall support
- Combi wall support
- Pot support with a maximum diameter of 400 mm
- $\circ~$  Pot support with a maximum diameter of 600 mm
- Pot support with a maximum diameter of 800 mm
- $\circ~$  Pot holder with max diameter 1000 mm
- Pot support with a maximum diameter of 1200 mm