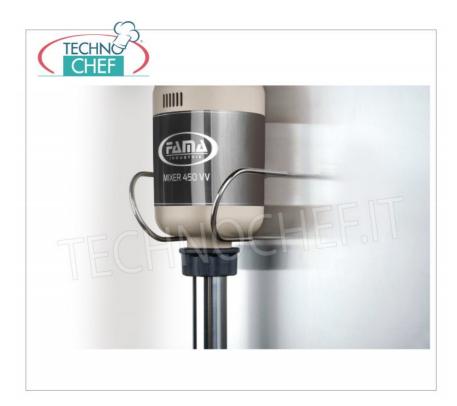

## Professional MIXER MOTOR BLOCK suitable for tools from 300 to 600 m , Variable Speed , HEAVY Line :

### • motor block in stainless steel;

- ventilated engine of national production;
- thermal motor protection;
- ergonomic handle for greater comfort of use;
- liquid crystal display ;
- 9-speed regulator ;
- SRS (self-regulating-speed) electronic speed and power stabilization system ;
- variable speed from 2,000 / 9,000 to 13,000 rpm max ;
- connection joints in high-strength polymer;
- motor body size 130 mm diameter, 400 mm height;
- screw mixer coupling;
- appliance certified by a control body.