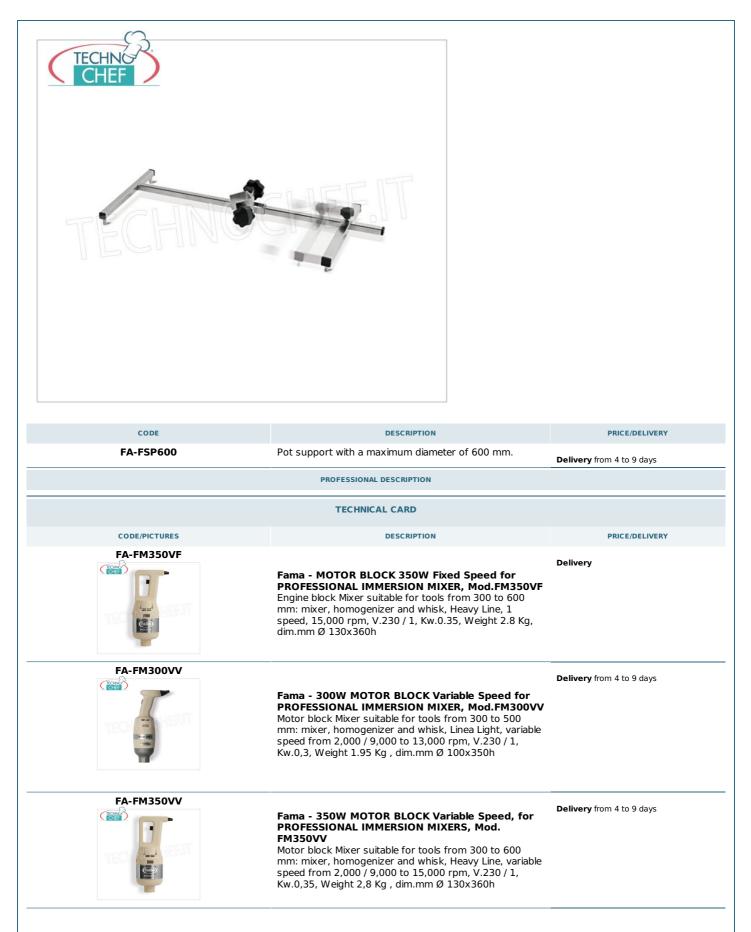

Services and Technologies for professional catering since 1973

| FA-FM450VF |                                                                                                                                                                                                                                                                                                                    | Delivery from 4 to 9 days        |
|------------|--------------------------------------------------------------------------------------------------------------------------------------------------------------------------------------------------------------------------------------------------------------------------------------------------------------------|----------------------------------|
|            | Fama - MOTOR BLOCK 450 Fixed Speed for<br>PROFESSIONAL IMMERSION MIXER, Mod.FM450VF<br>Engine block Mixer suitable for tools from 300 to 600<br>mm: mixer, homogenizer and whisk, Heavy Line, 1<br>speed, 17,000 rpm, V.230 / 1, Kw.0.45, Weight 3.25 Kg,<br>dim.mm Ø 130x380h                                     |                                  |
| FA-FM400VV |                                                                                                                                                                                                                                                                                                                    |                                  |
|            | Fama - 400W MOTOR BLOCK Variable Speed for<br>PROFESSIONAL IMMERSION MIXER, Mod.<br>FM400VV<br>Motor block Mixer suitable for tools from 300 to 500<br>mm: mixer, homogenizer and whisk, Linea Light, variable<br>speed from 2,000 / 9,000 to 15,000 rpm, V.230 / 1,<br>Kw.0.4, Weight 2.15 Kg , dim.mm Ø 100x350h | <b>Delivery</b> from 4 to 9 days |
| FA-FM450VV |                                                                                                                                                                                                                                                                                                                    | <b>Delivery</b> from 4 to 0 days |
|            | Fama - 450W MOTOR BLOCK Variable Speed for<br>PROFESSIONAL IMMERSION MIXER, Mod.FM450VV<br>Engine block Mixer suitable for tools from 300 to 600<br>mm: mixer, homogenizer and whisk, Heavy Line, variable<br>speed from 2,000 / 11,000 to 17,000 rpm, V.230 / 1,<br>Kw.0.45, Weight 3.25 Kg , dim.mm Ø 130x380h   | <b>Delivery</b> from 4 to 9 days |
| FA-FM550VF |                                                                                                                                                                                                                                                                                                                    | <b>Delivery</b> from 4 to 9 days |
|            | Fama - MOTOR BLOCK 550W Fixed Speed for<br>PROFESSIONAL IMMERSION MIXER, Mod.FM550VF<br>Engine block Mixer suitable for tools from 300 to 600<br>mm: mixer, homogenizer and whisk, Heavy Line, 1<br>speed, 15,000 rpm, V.230 / 1, Kw.0.55, Weight 3.4 Kg,<br>dim.mm Ø 130x390h                                     |                                  |
| FA-FM500VV |                                                                                                                                                                                                                                                                                                                    | <b>Delivery</b> from 4 to 9 days |
| TECH       | Fama - MOTOR BLOCK 500W Variable Speed for<br>PROFESSIONAL IMMERSION MIXER, Mod.FM500VV<br>Motor block Mixer suitable for tools from 300 to 500<br>mm: mixer, homogenizer and whisk, Linea Light, variable<br>speed from 2,000 / 9,000 to 15,000 rpm, V.230 / 1,<br>Kw.0.5, Weight 2.15 Kg , dim.mm Ø 100x350h     |                                  |
| FA-FM550VV |                                                                                                                                                                                                                                                                                                                    |                                  |
|            | Fama - 550W MOTOR BLOCK Variable Speed for<br>PROFESSIONAL IMMERSION MIXER, Mod.FM550VV<br>Engine block Mixer suitable for tools from 300 to 600<br>mm: mixer, homogenizer and whisk, Heavy Line, variable<br>speed from 2,000 / 9,000 to 15,000 rpm, V.230 / 1,<br>Kw.0.55, Weight 3.4 Kg , dim.mm Ø 130x390h     | <b>Delivery</b> from 4 to 9 days |
| FA-FM650VF |                                                                                                                                                                                                                                                                                                                    | <b>Delivery</b> from 4 to 9 days |
|            | Fama - MOTOR BLOCK 650W Fixed Speed for<br>PROFESSIONAL IMMERSION MIXER, Mod.FM650VF<br>Engine block Mixer suitable for tools from 300 to 600<br>mm: mixer, homogenizer and whisk, Heavy Line, 1<br>speed, 13,000 rpm, V.230 / 1, Kw.0.65, Weight 3.9 Kg,<br>dim.mm Ø 130x400h                                     |                                  |
| FA-FM650VV |                                                                                                                                                                                                                                                                                                                    | <b>Delivery</b> from 4 to 9 days |
|            | Fama - 650W MOTOR BLOCK Variable Speed for<br>PROFESSIONAL IMMERSION MIXER, Mod.FM650VV<br>Engine block Mixer suitable for tools from 300 to 600<br>mm: mixer, homogenizer and whisk, Heavy Line, variable<br>speed from 2,000 / 9,000 to 13,000 rpm, V.230 / 1,<br>Kw.0,65, Weight 3.9 Kg, dim.mm Ø 130x400h      | uays                             |