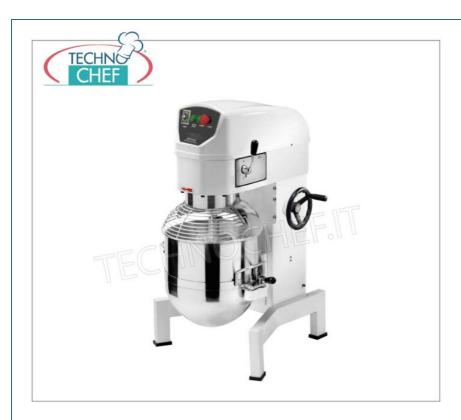

Services and Technologies for professional catering since 1973

| CODE     | DESCRIPTION                                                                                                                                                         | PRICE/DELIVERY                   |
|----------|---------------------------------------------------------------------------------------------------------------------------------------------------------------------|----------------------------------|
| AK-APS30 | 30 lt professional planetary mixer, APS Line, with bowl, whisk, spatula and hook in stainless steel, 3 speeds, V.400/3, Kw.1,3, Weight 130 Kg, dim.mm.675x590x1095h | <b>Delivery</b> from 4 to 9 days |

### PLANETARY MIXER, A P S Line, with 30 lt bowl:

- structure in cast iron and steel;
- GFRP lid:
- bowl, whisk, spatula and hook in AISI 304 stainless steel;
- ventilated motor;
- $\circ~$  3-speed gearbox with belt drive and gears :  $\circ~$  1st speed 80 rpm ,

  - $\circ$  2nd speed 160 rpm ,
  - $\circ$  3rd speed 310 rpm;
- safety microswitches on tank and grilled protection;
- $\circ$  front controls with mushroom stop button;
- timer 0÷30 minutes;
- external dimensions: mm 675x590x1095h
- bowl dimensions diameter mm 370x375h

# **CE** mark Made in China

| TECHNICAL CARD |                  |  |
|----------------|------------------|--|
| power supply   | Monofase/Trifase |  |
| Volts          | V 230/1 - 400/3  |  |
| frequency (Hz) | 50               |  |

| motor power capacity (Kw) | 1,3  |
|---------------------------|------|
| net weight (Kg)           | 130  |
| gross weight (Kg)         | 162  |
| breadth (mm)              | 675  |
| depth (mm)                | 590  |
| height (mm)               | 1095 |
|                           |      |