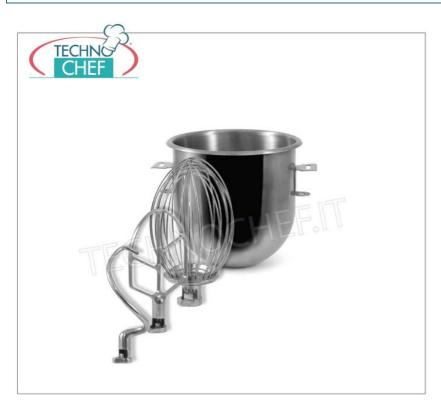

d 310 rpm;
- safety microswitches on tank and grilled protection;
- $\circ$  front controls with mushroom stop button;
- timer 0÷30 minutes;
- external dimensions: mm 675x590x1095h
- bowl dimensions diameter mm 370x375h

# Included:

o Bowl, hook, spatula and whisk.

# **CE** mark Made in China

| TECHNICAL CARD |                  |  |
|----------------|------------------|--|
| power supply   | Monofase/Trifase |  |
| Volts          | V 230/1 - 400/3  |  |
| frequency (Hz) | 50               |  |

| motor power capacity (Kw) | 1,3  |
|---------------------------|------|
| net weight (Kg)           | 130  |
| gross weight (Kg)         | 162  |
| breadth (mm)              | 675  |
| depth (mm)                | 590  |
| height (mm)               | 1095 |
|                           |      |