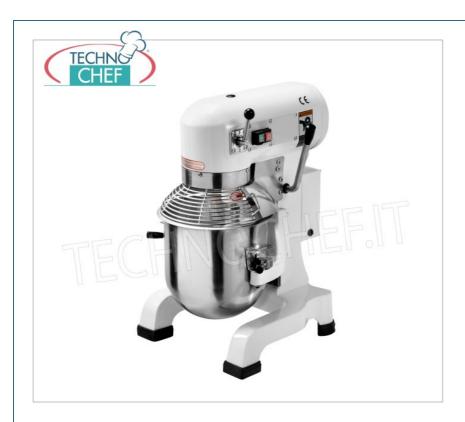

Services and Technologies for professional catering since 1973

| CODE   | DESCRIPTION                                                                                                                                                                                            | PRICE/DELIVERY                   |
|--------|--------------------------------------------------------------------------------------------------------------------------------------------------------------------------------------------------------|----------------------------------|
| w<br>A | 10 lt professional planetary mixer, HEAVY DUTY Line, with bowl, hook, spatula, whisk and grille protection in AISI 304 stainless steel, 3 speeds, V.230/1, Kw.0,37, Weight 57 Kg, dim. mm.450x375x608h | <b>Delivery</b> from 4 to 9 days |

#### PLANETARY MIXER , AGS Line , with 1 lt. bowl :

- $\circ~$  white painted  $\boldsymbol{cast}$  iron and  $\boldsymbol{steel}$  structure ;
- bowl , hook , spatula , whisk and grilled protection of the bowl in AISI 304 stainless steel;
- $\circ \ \ \textbf{3-speed mechanical gearbox with} \ \text{"heavy duty" gear transmission for professional work cycles:}$ 
  - $\circ$  1st speed 110 rpm ,
  - $\circ~$  2nd speed 178 rpm ,
  - 3rd speed 355 rpm ;
- safety microswitches on tank and grilled protection;
- $\circ~$  bowl dimensions diameter mm 244x255h .
- $\circ \;\;$  external dimensions: mm 450x375x608h