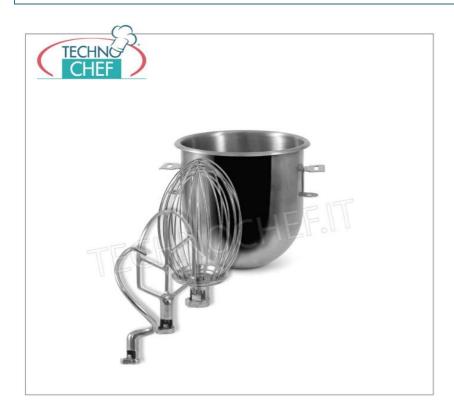

rc$  1st speed 110 rpm ,
  - $\circ~$  2nd speed 178 rpm ,
  - 3rd speed 355 rpm ;
- safety microswitches on tank and grilled protection;
- $\circ~$  bowl dimensions diameter mm 244x255h .
- $\circ \;\;$  external dimensions: mm 450x375x608h

# Included:

Bowl, hook, spatula and whisk.

### CE mark Made in China

| TECHNICAL CARD            |          |  |
|---------------------------|----------|--|
| power supply              | Monofase |  |
| Volts                     | V 230/1  |  |
| frequency (Hz)            | 50       |  |
| motor power capacity (Kw) | 0,37     |  |
| net weight (Kg)           | 57       |  |
| gross weight (Kg)         | 69       |  |
| breadth (mm)              | 450      |  |
| depth (mm)                | 375      |  |
|                           |          |  |