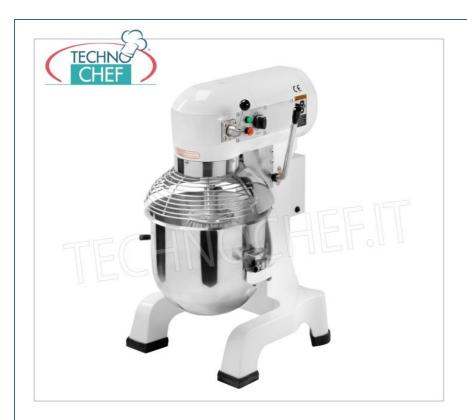

Services and Technologies for professional catering since 1973

| AK-AGS20  20 It planetary mixer, HEAVY DUTY Line, with bowl, hook, spatula, whisk and grille protection in AISI 304 stainless steel, 3 speeds, V.230/1 or 400/3, Kw.0,55, Weight 87  Kg. dim mm 530x450x780h | CODE     | DESCRIPTION                                                | PRICE/DELIVERY                   |
|--------------------------------------------------------------------------------------------------------------------------------------------------------------------------------------------------------------|----------|------------------------------------------------------------|----------------------------------|
| Ng , dimininisson ison room                                                                                                                                                                                  | AK-AGS20 | spatula, whisk and grille protection in AISI 304 stainless | <b>Delivery</b> from 4 to 9 days |

# PLANETARY MIXER , AGS Line , with 20 lt bowl :

- $\circ~$  white painted  $\boldsymbol{cast}$  iron and  $\boldsymbol{steel}$  structure ;
- bowl , hook , spatula , whisk and grilled protection of the bowl in AISI 304 stainless steel;
- $\circ \ \ \textbf{3-speed mechanical gearbox with} \ \text{"heavy duty" gear transmission for professional work cycles:}$ 
  - $\circ$  1st speed 104 rpm ,
  - $\circ~$  2nd speed 187 rpm ,
  - 3rd speed 358 rpm ;
- safety microswitches on tank and grilled protection;
- $\circ$  bowl dimensions diameter mm 318x290h;
- external dimensions: mm.530x450x780h
- standard timers.