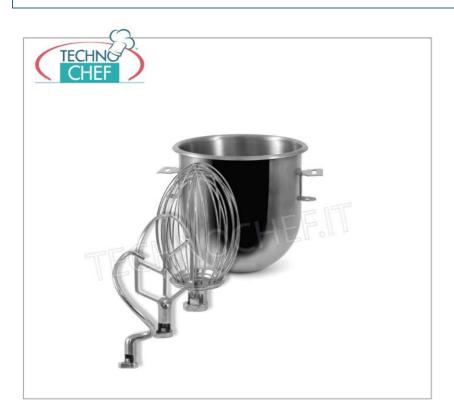

- safety microswitches on tank and grilled protection;
- $\circ$  bowl dimensions diameter mm 318x290h;
- external dimensions: mm.530x450x780h
- standard timers.

#### Included:

o Bowl, hook, spatula and whisk.

## CE mark Made in China

| TECHNICAL CARD            |                  |  |
|---------------------------|------------------|--|
| power supply              | Monofase/Trifase |  |
| Volts                     | V 230/1 - 400/3  |  |
| frequency (Hz)            | 50               |  |
| motor power capacity (Kw) | 0,55             |  |
| net weight (Kg)           | 87               |  |
| gross weight (Kg)         | 104              |  |
| breadth (mm)              | 530              |  |
|                           |                  |  |

**depth (mm)** 450 **height (mm)** 780