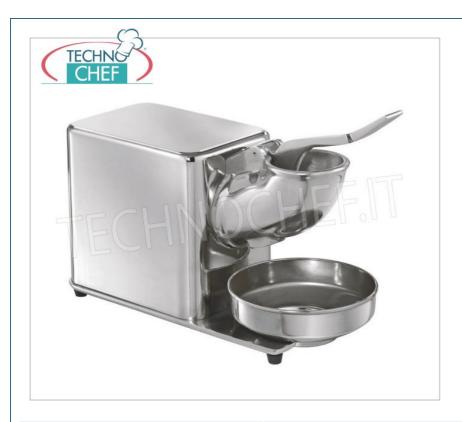

Services and Technologies for professional catering since 1973

| CODE   | DESCRIPTION                                                                                                                                                       | PRICE/DELIVERY                   |
|--------|-------------------------------------------------------------------------------------------------------------------------------------------------------------------|----------------------------------|
| AK-TGH | Ice crusher made of stainless steel and aluminum, speed 1400 rpm, ideal for the production of ice flakes, V.230 / 1, Kw.0.3, Weight 12.50 Kg, dim.mm.400x180x350h | <b>Delivery</b> from 4 to 9 days |

## CUTTER for the continuous service production of ice flakes or :

- steel structure ino x and aluminum;
- ventilated electric motor for continuous service;
- ∘ speed 1400 rpm;
- $\circ~$  ideal for the production of ice flakes for sorbets and granitas.