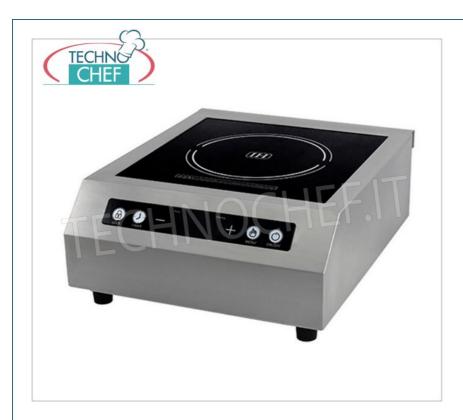

Services and Technologies for professional catering since 1973

| INDUCTIVE SU   |                                                                                                                                                      |                                  |
|----------------|------------------------------------------------------------------------------------------------------------------------------------------------------|----------------------------------|
| V.230/1, Kw.5, | UCTION PLATE with ceramic hob, RFACE diameter from 120 to 300 mm, 10 digital display and Touch touch controls, 0, Weight 7,7 Kg, dim.mm.400x485x170h | <b>Delivery</b> from 4 to 9 days |

## **TABLE INDUCTION PLATE:**

- stainless steel structure;
- o ceramic hob;
- $\circ~$  timer , power level and temperature individually adjustable ;
- pot presence sensor;
- $\circ\:$  inductive surface diameter from 120 to 300 mm ;
- ∘ hob dimensions 330x330 mm;
- 10 power levels ;
- timer from 1 to 180 minutes;
- $\circ~$  temperature selection from 60 to 240 °C ;
- high quality Siemens IGBT transistors;
- thermal protection;
- o dual cooling fan;
- $\circ~$  digital display and " Touch " glass control panel .