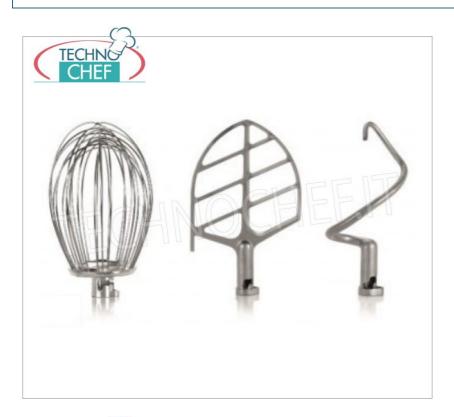

# PROFESSIONAL PLANETARY MIXER with 20 I STAINLESS STEEL BOWL, BAKER PA Line:

- painted cast iron structure;
- $\circ~$  bowl , grilled bowl protection , hook , spatula and whisk in AISI 304 steel ;
- ventilated asynchronous motor;
- 3-speed mechanical gearbox;
- belt drive;
- security switch on tank and grilled protection;
- $\circ\,$  controls with front mushroom stop button ;
- $\circ\;$  planetary movement capable of covering the entire volume of the bowl;
- o easily washable.

# Included :

Bowl, hook, spatula and whisk