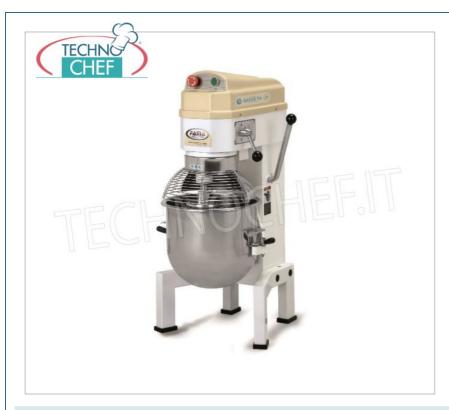

# PROFESSIONAL PLANETARY MIXER with 20 I STAINLESS STEEL BOWL, BAKER PA Line:

- painted cast iron structure;
- $\circ~$  bowl , grilled bowl protection , hook , spatula and whisk in AISI 304 steel ;
- ventilated asynchronous motor;
- 3-speed mechanical gearbox;
- belt drive;
- security switch on tank and grilled protection;
- $\circ\,$  controls with front mushroom stop button ;
- $\circ\;$  planetary movement capable of covering the entire volume of the bowl;
- o easily washable.

# Included :

Bowl, hook, spatula and whisk

#### Technical specifications :

- Bowl capacity lt.20
- o Bowl size ø315x280
- Shortcrust pastry 4.0
- Volume whipped cream
- Sponge cake 30 eggs
- Egg whites 32 eggs
- 。 3 Speeds 95/175/320 rpm