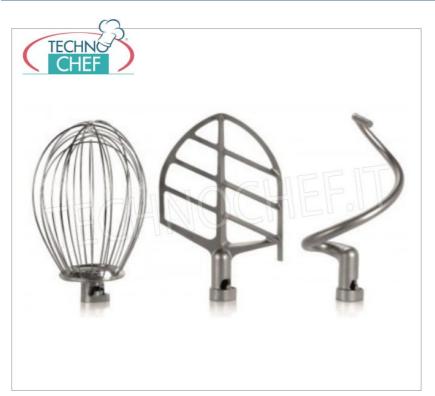

## Included:

Bathtub, hook, spatula and whisk

#### PROFESSIONAL PLANETARY MIXER with 40 lt. STAINLESS STEEL BAKER PA Line :

- painted cast iron structure ;
- $\circ~$  bowl , grill protection of the bowl , hook , spatula and whisk in AISI 304 steel ;
- ventilated asynchronous motor;
- 3-speed mechanical gearbox;
- o 1st speed 134 rpm
- o 2nd speed 234 rpm
- 3rd speed 460 rpm
- belt transmission;
- $\circ\;$  safety micro on tank and grill protection;
- $\circ \ \ \text{front mushroom stop button controls} \ ;$
- $\circ\;$  planetary movement capable of covering the entire volume of the bowl;
- o easily washable.