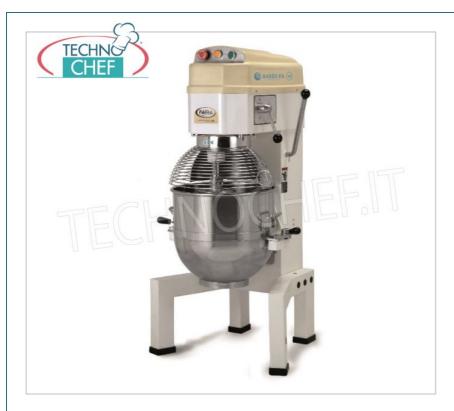

Services and Technologies for professional catering since 1973

| CODE     | DESCRIPTION                                                                                                                                                                                           | PRICE/DELIVERY                   |
|----------|-------------------------------------------------------------------------------------------------------------------------------------------------------------------------------------------------------|----------------------------------|
| FA-PAT40 | Professional Planetary Mixer with 40 lt stainless steel bowl, BAKER PA line, complete with stainless steel hook, spatula and whisk, 3 speeds, V.400 / 3, Kw. 1,3, Weight 165 Kg, dim.mm.700x610x1130h | <b>Delivery</b> from 4 to 9 days |

#### PROFESSIONAL PLANETARY MIXER with 40 lt. STAINLESS STEEL BAKER PA Line :

- painted cast iron structure ;
- $\circ~$  bowl , grill protection of the bowl , hook , spatula and whisk in AISI 304 steel ;
- ventilated asynchronous motor;
- 3-speed mechanical gearbox;
- o 1st speed 134 rpm
- o 2nd speed 234 rpm
- 3rd speed 460 rpm
- belt transmission;
- $\circ\;$  safety micro on tank and grill protection;
- $\circ \ \ \text{front mushroom stop button controls} \ ;$
- $\circ\;$  planetary movement capable of covering the entire volume of the bowl;
- o easily washable.

# CE mark

| TECHNICAL CARD            |         |  |
|---------------------------|---------|--|
| power supply              | Trifase |  |
| Volts                     | V 400/3 |  |
| frequency (Hz)            | 50      |  |
| motor power capacity (Kw) | 1,3     |  |
| net weight (Kg)           | 165     |  |
| gross weight (Kg)         | 195     |  |
| breadth (mm)              | 700     |  |
| depth (mm)                | 610     |  |
| height (mm)               | 1130    |  |
|                           |         |  |