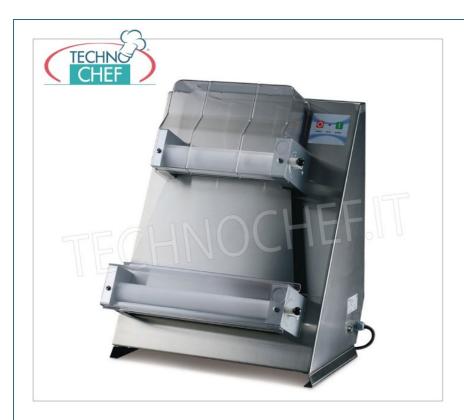

Services and Technologies for professional catering since 1973

| CODE     | DESCRIPTION                                                                                                                                       | PRICE/DELIVERY |
|----------|---------------------------------------------------------------------------------------------------------------------------------------------------|----------------|
| MS-DL40P | Pizza roller in stainless steel with 2 PAIRS of LONG<br>PARALLEL ROLLS 400 mm, for 100/700 gram loaves, V<br>230/1, kW 0.37, dim. 520x450x750h mm |                |

# DOUGH RACK with two pairs of PARALLEL ROLLERS, ideal for rectangular pizza up to 400~mm in width:

- machine body in stainless steel with internal reinforcements to eliminate bending of the casing,
- separate roller guards,
- $\circ\;$  gearbox gears made with special high-strength resins,
- o digital keyboard,
- thickness adjustment in each pair of rollers ,
- electrical system and safety devices according to CE standards.

### **MADE IN ITALY**

| PIADE IN TIAET            |                 |             |                |  |
|---------------------------|-----------------|-------------|----------------|--|
| TECHNICAL CARD            |                 |             |                |  |
|                           | power supply    | Monofase    |                |  |
|                           | Volts           | V 230/1     |                |  |
|                           | frequency (Hz)  | 50          |                |  |
| motor power capacity (Kw) |                 | 0,37        |                |  |
|                           | net weight (Kg) | 50          |                |  |
| gross weight (Kg)         |                 | 45          |                |  |
|                           | breadth (mm)    | 520         |                |  |
| <b>depth (mm)</b> 450     |                 |             |                |  |
|                           | height (mm)     | 750         |                |  |
| TECHNICAL CARD            |                 |             |                |  |
| CODE/PICTURES             |                 | DESCRIPTION | PRICE/DELIVERY |  |