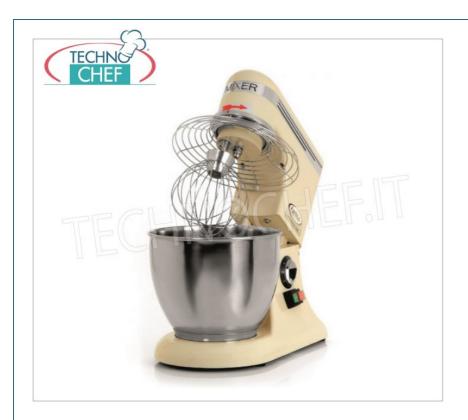

Services and Technologies for professional catering since 1973

| CODE   | DESCRIPTION                                                                                                                                                                                                                     | PRICE/DELIVERY                   |
|--------|---------------------------------------------------------------------------------------------------------------------------------------------------------------------------------------------------------------------------------|----------------------------------|
| FA-PM7 | Professional Planetary Dough Mixer with 7.5 liter stainless steel tank, BAKER PM Line, complete with hook, stainless steel spatula and whisk, electronic speed variator, V.230 / 1, Kw.0.325, Weight 15 Kg, dim.mm.250x420x420h | <b>Delivery</b> from 4 to 9 days |

### PROFESSIONAL PLANETARY MIXER with 7,5 STAINLESS STEEL TANK, BAKER PM Line :

- $\circ \ \ \text{scratch-resistant painted structure} \ ;$
- $\circ~\text{tub}$  , hook , spatula and whisk in AISI 304 stainless steel ;
- $\circ~$  stainless steel grilled tank lid;
- o asynchronous motor;
- tools and quick release tank;
- $\circ\,$  electronic speed variator with belt drive and gears ;
- · liftable head :
- planetary movement able to cover the whole volume of the bowl;
- o easily washable.

# Technical specifications:

- Bowl capacity 7.5 lt
- Tub size ø235x205
- Short pastry 1.0
- Volume whipped cream
- Sponge cake 8 eggs
- Egg whites 10 eggs
- Speed Rpm / rpm 40/250