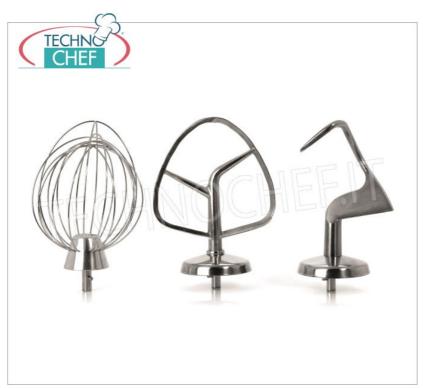

# Supplied:

Tub, hook, spatula and whisk

### PROFESSIONAL PLANETARY MIXER with 7,5 STAINLESS STEEL TANK, BAKER PM Line :

- $\circ \ \ \text{scratch-resistant painted structure} \ ;$
- $\circ~\text{tub}$  , hook , spatula and whisk in AISI 304 stainless steel ;
- $\circ~$  stainless steel grilled tank lid;
- o asynchronous motor;
- tools and quick release tank;
- $\circ\,$  electronic speed variator with belt drive and gears ;
- · liftable head :
- planetary movement able to cover the whole volume of the bowl;
- o easily washable.