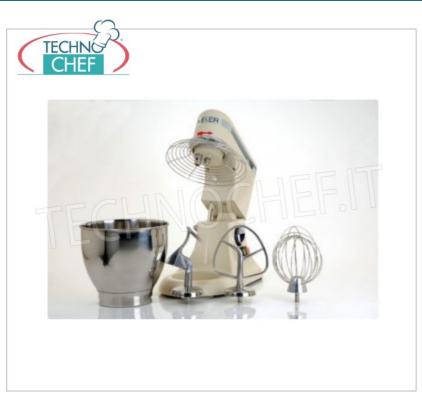

# Supplied:

Tub, hook, spatula and whisk

### PROFESSIONAL PLANETARY MIXER with 7,5 STAINLESS STEEL TANK, BAKER PM Line :

- $\circ \ \ \text{scratch-resistant painted structure} \ ;$
- $\circ~\text{tub}$  , hook , spatula and whisk in AISI 304 stainless steel ;
- $\circ~$  stainless steel grilled tank lid;
- o asynchronous motor;
- tools and quick release tank;
- $\circ\,$  electronic speed variator with belt drive and gears ;
- · liftable head :
- planetary movement able to cover the whole volume of the bowl;
- o easily washable.