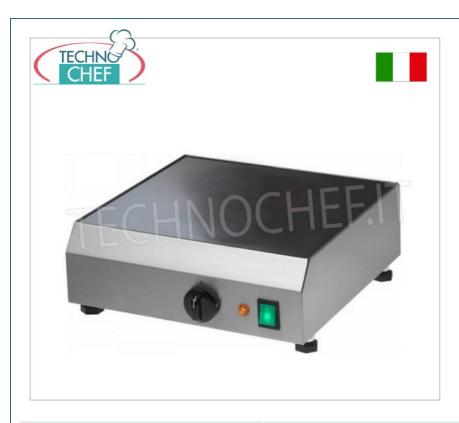

## PROFESSIONAL ELECTRIC CREEPER with GLASS CERAMIC COOKING PLATE:

- glass-ceramic crepe maker, expressly designed for reactivating frozen crepes;
- **stainless steel sheet structure** , scotch brite brushed finish;
- particular care is taken to remove processing burrs;
- smooth glass ceramic cooking plate;
- $\circ~$  heating with high efficiency radiant resistors ;
- $\circ\,$  temperature regulation up to 300°C via energy regulator and indicator light ;
- o cable with plug;
- o adjustable feet.

## CE mark Made in Italy

| TECHNICAL CARD            |          |  |
|---------------------------|----------|--|
| power supply              | Monofase |  |
| Volts                     | V 230/1  |  |
| frequency (Hz)            | 50       |  |
| motor power capacity (Kw) | 1,8      |  |
| net weight (Kg)           | 12       |  |
| breadth (mm)              | 400      |  |
| depth (mm)                | 400      |  |
| height (mm)               | 110      |  |
|                           |          |  |