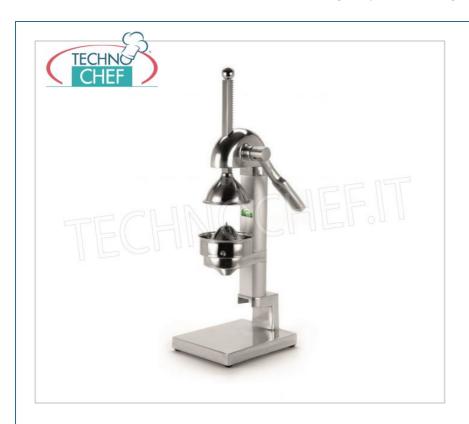

Services and Technologies for professional catering since 1973

| CODE   | DESCRIPTION                                                                                   | PRICE/DELIVERY                   |
|--------|-----------------------------------------------------------------------------------------------|----------------------------------|
| FA-FPM | Manual Lever-Pomegranate Squeezer with squeezing part in stainless steel, dim.mm.220x220x630h | <b>Delivery</b> from 4 to 9 days |

## PRESSAMELAGRANA with MANUAL OPERATION:

- $\circ\,$  all the stainless steel squeezing part is completely removable for cleaning ;
- $\circ\,$  the stroke of the lever is designed to require the least possible effort in use ;
- $\circ\;$  the base is deep to give stability.