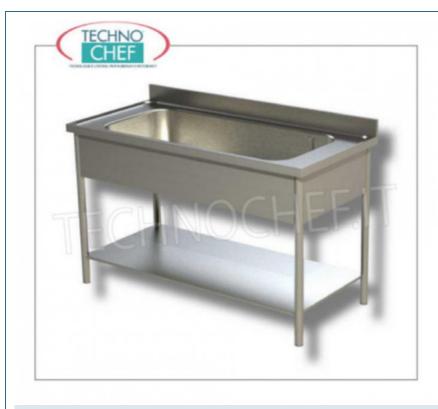

## PROFESSIONAL DESCRIPTION

PAN SINK with SINGLE LARGE BOWL, in PANEL VERSION with BOTTOM SHELF, complete range with 600 mm DEPTH : • made of AISI 304 stainless steel , 18/10 Scotch Brite finish,

- $\circ~$  complete with drain and overflow,
- rear splashback h 100 mm,
- lower shelf ,

• height-adjustable stainless steel feet , with anti-corrosion plastic support gasket.

NB: on request available in AISI 430 stainless steel, at a reduced price. CE mark

Made in Italy