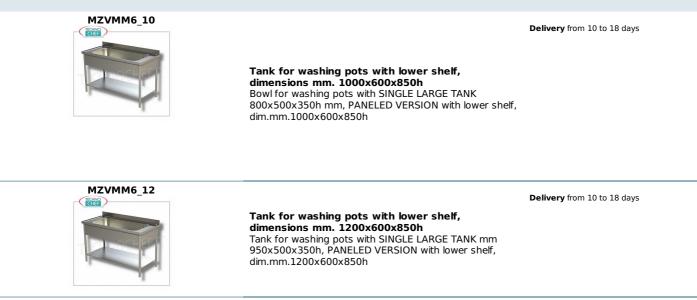

## **AVAILABLE MODELS**

| MZVMM6_14 | Tank for washing pots with lower shelf,<br>dimensions mm. 1400x600x850h<br>Bowl for washing pots with SINGLE LARGE TANK<br>1200x500x350h mm, PANELED VERSION with lower<br>shelf, dim.mm.1400x600x850h           | <b>Delivery</b> from 10 to 18 days |
|-----------|------------------------------------------------------------------------------------------------------------------------------------------------------------------------------------------------------------------|------------------------------------|
| MZVMM6_16 | Tank for washing pots with lower shelf,<br>dimensions mm. 1600x600x850h<br>Bowl for washing pots with SINGLE LARGE TANK<br>800x500x350h mm, PANELED VERSION with lower shelf,<br>dim.mm.1600x600x850h            | <b>Delivery</b> from 10 to 18 days |
| MZVMM6_18 | Tank for washing pots with lower shelf,<br>dimensions mm. 1800x600x850h<br>Bowl for washing pots with SINGLE LARGE TANK<br>800x500x350h mm, PANELED VERSION with lower shelf,<br>dim.mm.1800x600x850h            | <b>Delivery</b> from 10 to 18 days |
| MZVMM6_20 | Tank for washing pots with lower shelf,<br>dimensions mm. 2000x600x850h<br>Bowl for washing pots with SINGLE LARGE BOWL<br>measuring mm 1600x500x350h, PANELED VERSION<br>with lower shelf, dim.mm.2000x600x850h | <b>Delivery</b> from 10 to 18 days |