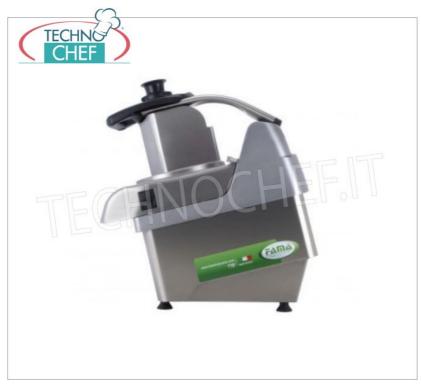

## Made in Italy

| TECHNICAL CARD                                                                                                                  |                                                                                                                                                                                                                                                                                            |  |  |
|---------------------------------------------------------------------------------------------------------------------------------|--------------------------------------------------------------------------------------------------------------------------------------------------------------------------------------------------------------------------------------------------------------------------------------------|--|--|
| power supply                                                                                                                    | Monofase                                                                                                                                                                                                                                                                                   |  |  |
| Volts                                                                                                                           | V 230/1                                                                                                                                                                                                                                                                                    |  |  |
| frequency (Hz)                                                                                                                  | 50                                                                                                                                                                                                                                                                                         |  |  |
| motor power capacity (Kw)                                                                                                       | 0,58                                                                                                                                                                                                                                                                                       |  |  |
| net weight (Kg)                                                                                                                 | 20                                                                                                                                                                                                                                                                                         |  |  |
| gross weight (Kg)                                                                                                               | 21,5                                                                                                                                                                                                                                                                                       |  |  |
| breadth (mm)                                                                                                                    | 280                                                                                                                                                                                                                                                                                        |  |  |
| depth (mm)                                                                                                                      | 490                                                                                                                                                                                                                                                                                        |  |  |
| height (mm)                                                                                                                     | 530                                                                                                                                                                                                                                                                                        |  |  |
| FA-FTV400<br>FAMA - Profession<br>Single Phase, Mod<br>Electric vegetable cut<br>stainless steel body,<br>V.230 / 1, Kw.0.58, V | Delivery from 4 to 9 days<br>FAMA - Professional Electric Vegetable Slicer,<br>Single Phase, Mod.FTV400<br>Electric vegetable cutter, Elite Line, made with AISI 304<br>stainless steel body, digital keyboard, without discs,<br>V.230 / 1, Kw.0.58, Weight 20 Kg,<br>dim.mm.280x490x530h |  |  |
| FAMA - Profession<br>Three Phase, Mod<br>Electric table-top veg                                                                 | etable cutter, Elite Line, made with<br>eel body, digital keyboard, without<br>0.58, Weight 20 Kg,                                                                                                                                                                                         |  |  |