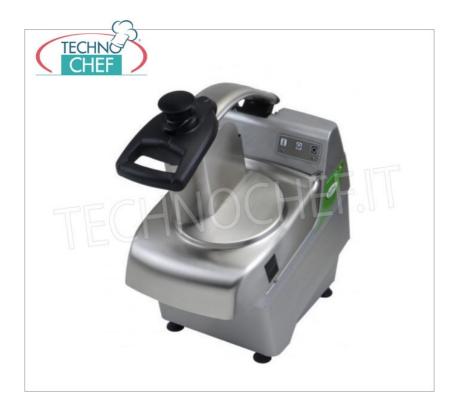

## ELITE PROFESSIONAL ELECTRIC VEGETABLE CUTTER :

- hull in 304 stainless steel ;
- easily removable stainless steel lid and cutting tray for easier and more accurate cleaning;
- wide choice of discs from the simplest to the most creative (Optional);
- $\circ~$  quick and easy disc change ;
- inclined discharge mouth for greater productivity;
- ergonomic handle with start / stop function and locking in the loading position;
- $\circ~$  all parts in contact with food are made of stainless steel or food plastic ;
- digital keyboard with LED light indications ;
- impulse control for greater cutting precision;
- powerful and ventilated motor suitable for intensive use ;
- belt transmission;
- protection microswitch ;
- base closure;
- ABS pestle;
- Hourly production: 250-450 kg / h;
- easy to disassemble and clean;
- CE compliant safety devices for maximum operator protection.

## Made in Italy

| TECHNICAL CARD                                                                                                                  |                                                                                                                                                                                                                                                                                            |  |  |
|---------------------------------------------------------------------------------------------------------------------------------|--------------------------------------------------------------------------------------------------------------------------------------------------------------------------------------------------------------------------------------------------------------------------------------------|--|--|
| power supply                                                                                                                    | Monofase                                                                                                                                                                                                                                                                                   |  |  |
| Volts                                                                                                                           | V 230/1                                                                                                                                                                                                                                                                                    |  |  |
| frequency (Hz)                                                                                                                  | 50                                                                                                                                                                                                                                                                                         |  |  |
| motor power capacity (Kw)                                                                                                       | 0,58                                                                                                                                                                                                                                                                                       |  |  |
| net weight (Kg)                                                                                                                 | 20                                                                                                                                                                                                                                                                                         |  |  |
| gross weight (Kg)                                                                                                               | 21,5                                                                                                                                                                                                                                                                                       |  |  |
| breadth (mm)                                                                                                                    | 280                                                                                                                                                                                                                                                                                        |  |  |
| depth (mm)                                                                                                                      | 490                                                                                                                                                                                                                                                                                        |  |  |
| height (mm)                                                                                                                     | 530                                                                                                                                                                                                                                                                                        |  |  |
| FA-FTV400<br>FAMA - Profession<br>Single Phase, Mod<br>Electric vegetable cut<br>stainless steel body,<br>V.230 / 1, Kw.0.58, V | Delivery from 4 to 9 days<br>FAMA - Professional Electric Vegetable Slicer,<br>Single Phase, Mod.FTV400<br>Electric vegetable cutter, Elite Line, made with AISI 304<br>stainless steel body, digital keyboard, without discs,<br>V.230 / 1, Kw.0.58, Weight 20 Kg,<br>dim.mm.280x490x530h |  |  |
| FAMA - Profession<br>Three Phase, Mod<br>Electric table-top veg                                                                 | etable cutter, Elite Line, made with<br>eel body, digital keyboard, without<br>0.58, Weight 20 Kg,                                                                                                                                                                                         |  |  |