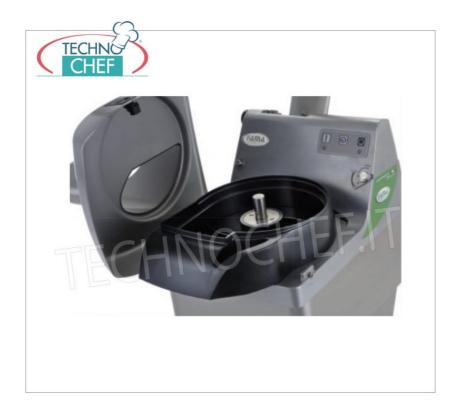

## ELITE PROFESSIONAL ELECTRIC VEGETABLE CUTTER :

- hull in 304 stainless steel ;
- easily removable stainless steel lid and cutting tray for easier and more accurate cleaning;
- wide choice of discs from the simplest to the most creative (Optional);
- $\circ~$  quick and easy disc change ;
- inclined discharge mouth for greater productivity;
- ergonomic handle with start / stop function and locking in the loading position;
- $\circ~$  all parts in contact with food are made of stainless steel or food plastic ;
- digital keyboard with LED light indications ;
- impulse control for greater cutting precision;
- powerful and ventilated motor suitable for intensive use ;
- belt transmission;
- protection microswitch ;
- base closure;
- ABS pestle;
- Hourly production: 250-450 kg / h;
- easy to disassemble and clean;
- CE compliant safety devices for maximum operator protection.

## Made in Italy

| TECHNICAL CARD                                                                                                                  |                                                                                                                                                                                                                                                                                            |  |  |
|---------------------------------------------------------------------------------------------------------------------------------|--------------------------------------------------------------------------------------------------------------------------------------------------------------------------------------------------------------------------------------------------------------------------------------------|--|--|
| power supply                                                                                                                    | Monofase                                                                                                                                                                                                                                                                                   |  |  |
| Volts                                                                                                                           | V 230/1                                                                                                                                                                                                                                                                                    |  |  |
| frequency (Hz)                                                                                                                  | 50                                                                                                                                                                                                                                                                                         |  |  |
| motor power capacity (Kw)                                                                                                       | 0,58                                                                                                                                                                                                                                                                                       |  |  |
| net weight (Kg)                                                                                                                 | 20                                                                                                                                                                                                                                                                                         |  |  |
| gross weight (Kg)                                                                                                               | 21,5                                                                                                                                                                                                                                                                                       |  |  |
| breadth (mm)                                                                                                                    | 280                                                                                                                                                                                                                                                                                        |  |  |
| depth (mm)                                                                                                                      | 490                                                                                                                                                                                                                                                                                        |  |  |
| height (mm)                                                                                                                     | 530                                                                                                                                                                                                                                                                                        |  |  |
| FA-FTV400<br>FAMA - Profession<br>Single Phase, Mod<br>Electric vegetable cut<br>stainless steel body,<br>V.230 / 1, Kw.0.58, V | Delivery from 4 to 9 days<br>FAMA - Professional Electric Vegetable Slicer,<br>Single Phase, Mod.FTV400<br>Electric vegetable cutter, Elite Line, made with AISI 304<br>stainless steel body, digital keyboard, without discs,<br>V.230 / 1, Kw.0.58, Weight 20 Kg,<br>dim.mm.280x490x530h |  |  |
| FAMA - Profession<br>Three Phase, Mod<br>Electric table-top veg                                                                 | etable cutter, Elite Line, made with<br>eel body, digital keyboard, without<br>0.58, Weight 20 Kg,                                                                                                                                                                                         |  |  |