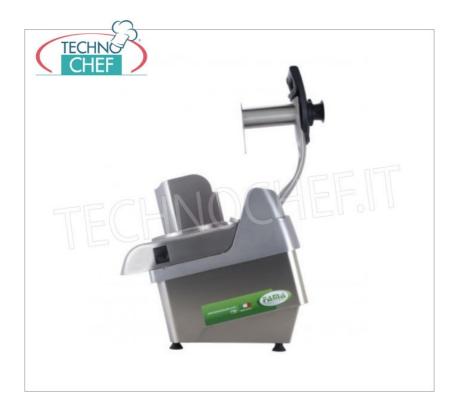

## Made in Italy

| TECHNICAL CARD                                                                                                                  |                                                                                                                                                                                                                                                                                            |  |  |
|---------------------------------------------------------------------------------------------------------------------------------|--------------------------------------------------------------------------------------------------------------------------------------------------------------------------------------------------------------------------------------------------------------------------------------------|--|--|
| power supply                                                                                                                    | Monofase                                                                                                                                                                                                                                                                                   |  |  |
| Volts                                                                                                                           | V 230/1                                                                                                                                                                                                                                                                                    |  |  |
| frequency (Hz)                                                                                                                  | 50                                                                                                                                                                                                                                                                                         |  |  |
| motor power capacity (Kw)                                                                                                       | 0,58                                                                                                                                                                                                                                                                                       |  |  |
| net weight (Kg)                                                                                                                 | 20                                                                                                                                                                                                                                                                                         |  |  |
| gross weight (Kg)                                                                                                               | 21,5                                                                                                                                                                                                                                                                                       |  |  |
| breadth (mm)                                                                                                                    | 280                                                                                                                                                                                                                                                                                        |  |  |
| depth (mm)                                                                                                                      | 490                                                                                                                                                                                                                                                                                        |  |  |
| height (mm)                                                                                                                     | 530                                                                                                                                                                                                                                                                                        |  |  |
| FA-FTV400<br>FAMA - Profession<br>Single Phase, Mod<br>Electric vegetable cut<br>stainless steel body,<br>V.230 / 1, Kw.0.58, V | Delivery from 4 to 9 days<br>FAMA - Professional Electric Vegetable Slicer,<br>Single Phase, Mod.FTV400<br>Electric vegetable cutter, Elite Line, made with AISI 304<br>stainless steel body, digital keyboard, without discs,<br>V.230 / 1, Kw.0.58, Weight 20 Kg,<br>dim.mm.280x490x530h |  |  |
| FAMA - Profession<br>Three Phase, Mod<br>Electric table-top veg                                                                 | etable cutter, Elite Line, made with<br>eel body, digital keyboard, without<br>0.58, Weight 20 Kg,                                                                                                                                                                                         |  |  |