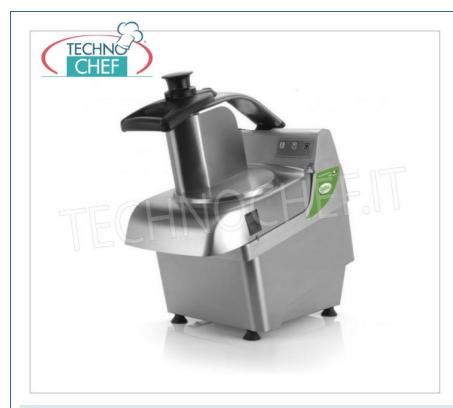

## ELITE PROFESSIONAL ELECTRIC VEGETABLE CUTTER :

- hull in 304 stainless steel ;
- easily removable stainless steel lid and cutting tray for easier and more accurate cleaning;
- wide choice of discs from the simplest to the most creative (Optional);
- $\circ~$  quick and easy disc change ;
- inclined discharge mouth for greater productivity;
- ergonomic handle with start / stop function and locking in the loading position;
- $\circ~$  all parts in contact with food are made of stainless steel or food plastic ;
- digital keyboard with LED light indications ;
- impulse control for greater cutting precision;
- powerful and ventilated motor suitable for intensive use ;
- belt transmission;
- protection microswitch ;
- base closure;
- ABS pestle;
- Hourly production: 250-450 kg / h;
- easy to disassemble and clean;
- CE compliant safety devices for maximum operator protection.

## CE mark

## Made in Italy

| TECHNICAL CARD                                                                                                                  |                                                                                                                                                                                                                                                                                            |  |  |
|---------------------------------------------------------------------------------------------------------------------------------|--------------------------------------------------------------------------------------------------------------------------------------------------------------------------------------------------------------------------------------------------------------------------------------------|--|--|
| power supply                                                                                                                    | Monofase                                                                                                                                                                                                                                                                                   |  |  |
| Volts                                                                                                                           | V 230/1                                                                                                                                                                                                                                                                                    |  |  |
| frequency (Hz)                                                                                                                  | 50                                                                                                                                                                                                                                                                                         |  |  |
| motor power capacity (Kw)                                                                                                       | 0,58                                                                                                                                                                                                                                                                                       |  |  |
| net weight (Kg)                                                                                                                 | 20                                                                                                                                                                                                                                                                                         |  |  |
| gross weight (Kg)                                                                                                               | 21,5                                                                                                                                                                                                                                                                                       |  |  |
| breadth (mm)                                                                                                                    | 280                                                                                                                                                                                                                                                                                        |  |  |
| depth (mm)                                                                                                                      | 490                                                                                                                                                                                                                                                                                        |  |  |
| height (mm)                                                                                                                     | 530                                                                                                                                                                                                                                                                                        |  |  |
| FA-FTV400<br>FAMA - Profession<br>Single Phase, Mod<br>Electric vegetable cut<br>stainless steel body,<br>V.230 / 1, Kw.0.58, V | Delivery from 4 to 9 days<br>FAMA - Professional Electric Vegetable Slicer,<br>Single Phase, Mod.FTV400<br>Electric vegetable cutter, Elite Line, made with AISI 304<br>stainless steel body, digital keyboard, without discs,<br>V.230 / 1, Kw.0.58, Weight 20 Kg,<br>dim.mm.280x490x530h |  |  |
| FAMA - Profession<br>Three Phase, Mod<br>Electric table-top veg                                                                 | etable cutter, Elite Line, made with<br>eel body, digital keyboard, without<br>0.58, Weight 20 Kg,                                                                                                                                                                                         |  |  |