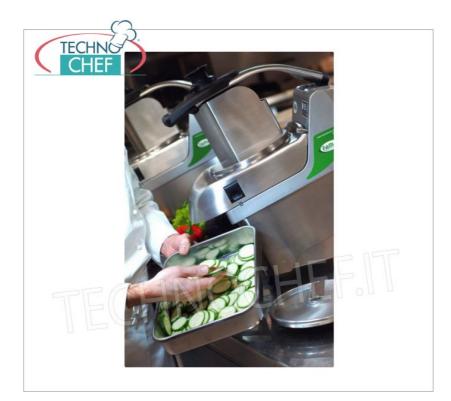

## ELITE PROFESSIONAL ELECTRIC VEGETABLE CUTTER :

- hull in 304 stainless steel ;
- easily removable stainless steel lid and cutting tray for easier and more accurate cleaning;
- wide choice of discs from the simplest to the most creative (Optional);
- $\circ~$  quick and easy disc change ;
- inclined discharge mouth for greater productivity;
- ergonomic handle with start / stop function and locking in the loading position;
- $\circ~$  all parts in contact with food are made of stainless steel or food plastic ;
- digital keyboard with LED light indications ;
- impulse control for greater cutting precision;
- powerful and ventilated motor suitable for intensive use ;
- belt transmission;
- protection microswitch ;
- base closure;
- ABS pestle;
- Hourly production: 250-450 kg / h;
- easy to disassemble and clean;
- CE compliant safety devices for maximum operator protection.