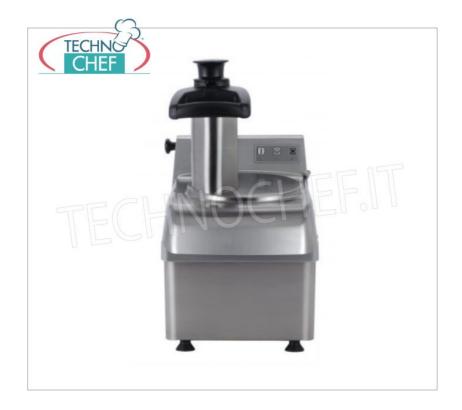

## ELITE PROFESSIONAL ELECTRIC VEGETABLE CUTTER :

- hull in 304 stainless steel ;
- easily removable stainless steel lid and cutting tray for easier and more accurate cleaning;
- wide choice of discs from the simplest to the most creative (Optional);
- $\circ~$  quick and easy disc change ;
- inclined discharge mouth for greater productivity;
- ergonomic handle with start / stop function and locking in the loading position;
- $\circ~$  all parts in contact with food are made of stainless steel or food plastic ;
- digital keyboard with LED light indications ;
- impulse control for greater cutting precision;
- powerful and ventilated motor suitable for intensive use ;
- belt transmission;
- protection microswitch ;
- base closure;
- ABS pestle;
- Hourly production: 250-450 kg / h;
- easy to disassemble and clean;
- CE compliant safety devices for maximum operator protection.

## Made in Italy

| TECHNICAL CARD                                                                                                                  |                                                                                                                                                                                                                                                                                            |  |  |
|---------------------------------------------------------------------------------------------------------------------------------|--------------------------------------------------------------------------------------------------------------------------------------------------------------------------------------------------------------------------------------------------------------------------------------------|--|--|
| power supply                                                                                                                    | Monofase                                                                                                                                                                                                                                                                                   |  |  |
| Volts                                                                                                                           | V 230/1                                                                                                                                                                                                                                                                                    |  |  |
| frequency (Hz)                                                                                                                  | 50                                                                                                                                                                                                                                                                                         |  |  |
| motor power capacity (Kw)                                                                                                       | 0,58                                                                                                                                                                                                                                                                                       |  |  |
| net weight (Kg)                                                                                                                 | 20                                                                                                                                                                                                                                                                                         |  |  |
| gross weight (Kg)                                                                                                               | 21,5                                                                                                                                                                                                                                                                                       |  |  |
| breadth (mm)                                                                                                                    | 280                                                                                                                                                                                                                                                                                        |  |  |
| depth (mm)                                                                                                                      | 490                                                                                                                                                                                                                                                                                        |  |  |
| height (mm)                                                                                                                     | 530                                                                                                                                                                                                                                                                                        |  |  |
| FA-FTV400<br>FAMA - Profession<br>Single Phase, Mod<br>Electric vegetable cut<br>stainless steel body,<br>V.230 / 1, Kw.0.58, V | Delivery from 4 to 9 days<br>FAMA - Professional Electric Vegetable Slicer,<br>Single Phase, Mod.FTV400<br>Electric vegetable cutter, Elite Line, made with AISI 304<br>stainless steel body, digital keyboard, without discs,<br>V.230 / 1, Kw.0.58, Weight 20 Kg,<br>dim.mm.280x490x530h |  |  |
| FAMA - Profession<br>Three Phase, Mod<br>Electric table-top veg                                                                 | etable cutter, Elite Line, made with<br>eel body, digital keyboard, without<br>0.58, Weight 20 Kg,                                                                                                                                                                                         |  |  |