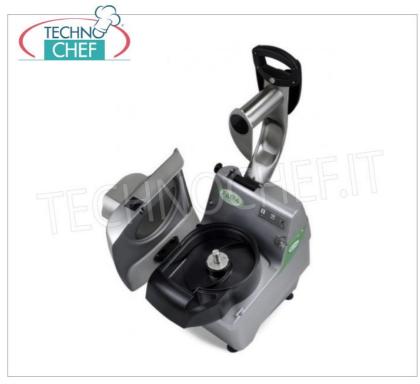

## ELITE PROFESSIONAL ELECTRIC VEGETABLE CUTTER :

- hull in 304 stainless steel ;
- easily removable stainless steel lid and cutting tray for easier and more accurate cleaning;
- wide choice of discs from the simplest to the most creative (Optional);
- $\circ~$  quick and easy disc change ;
- inclined discharge mouth for greater productivity;
- ergonomic handle with start / stop function and locking in the loading position;
- $\circ~$  all parts in contact with food are made of stainless steel or food plastic ;
- digital keyboard with LED light indications ;
- impulse control for greater cutting precision;
- powerful and ventilated motor suitable for intensive use ;
- belt transmission;
- protection microswitch ;
- base closure;
- ABS pestle;
- Hourly production: 250-450 kg / h;
- easy to disassemble and clean;
- CE compliant safety devices for maximum operator protection.

## Made in Italy

| TECHNICAL CARD                                                                                                                  |                                                                                                                                                                                                                                                                                            |  |  |
|---------------------------------------------------------------------------------------------------------------------------------|--------------------------------------------------------------------------------------------------------------------------------------------------------------------------------------------------------------------------------------------------------------------------------------------|--|--|
| power supply                                                                                                                    | Monofase                                                                                                                                                                                                                                                                                   |  |  |
| Volts                                                                                                                           | V 230/1                                                                                                                                                                                                                                                                                    |  |  |
| frequency (Hz)                                                                                                                  | 50                                                                                                                                                                                                                                                                                         |  |  |
| motor power capacity (Kw)                                                                                                       | 0,58                                                                                                                                                                                                                                                                                       |  |  |
| net weight (Kg)                                                                                                                 | 20                                                                                                                                                                                                                                                                                         |  |  |
| gross weight (Kg)                                                                                                               | 21,5                                                                                                                                                                                                                                                                                       |  |  |
| breadth (mm)                                                                                                                    | 280                                                                                                                                                                                                                                                                                        |  |  |
| depth (mm)                                                                                                                      | 490                                                                                                                                                                                                                                                                                        |  |  |
| height (mm)                                                                                                                     | 530                                                                                                                                                                                                                                                                                        |  |  |
| FA-FTV400<br>FAMA - Profession<br>Single Phase, Mod<br>Electric vegetable cut<br>stainless steel body,<br>V.230 / 1, Kw.0.58, V | Delivery from 4 to 9 days<br>FAMA - Professional Electric Vegetable Slicer,<br>Single Phase, Mod.FTV400<br>Electric vegetable cutter, Elite Line, made with AISI 304<br>stainless steel body, digital keyboard, without discs,<br>V.230 / 1, Kw.0.58, Weight 20 Kg,<br>dim.mm.280x490x530h |  |  |
| FAMA - Profession<br>Three Phase, Mod<br>Electric table-top veg                                                                 | etable cutter, Elite Line, made with<br>eel body, digital keyboard, without<br>0.58, Weight 20 Kg,                                                                                                                                                                                         |  |  |