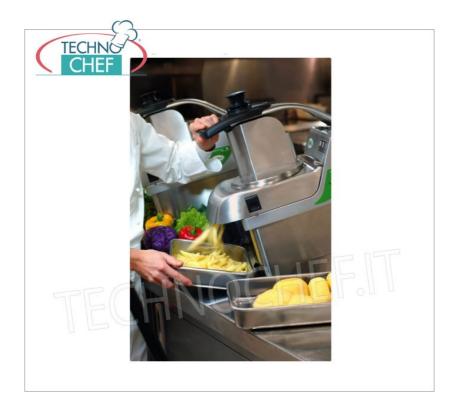

## ELITE PROFESSIONAL ELECTRIC VEGETABLE CUTTER :

- hull in 304 stainless steel ;
- easily removable stainless steel lid and cutting tray for easier and more accurate cleaning;
- wide choice of discs from the simplest to the most creative (Optional);
- $\circ~$  quick and easy disc change ;
- inclined discharge mouth for greater productivity;
- ergonomic handle with start / stop function and locking in the loading position;
- $\circ~$  all parts in contact with food are made of stainless steel or food plastic ;
- digital keyboard with LED light indications ;
- impulse control for greater cutting precision;
- powerful and ventilated motor suitable for intensive use ;
- belt transmission;
- protection microswitch ;
- base closure;
- ABS pestle;
- Hourly production: 250-450 kg / h;
- easy to disassemble and clean;
- CE compliant safety devices for maximum operator protection.