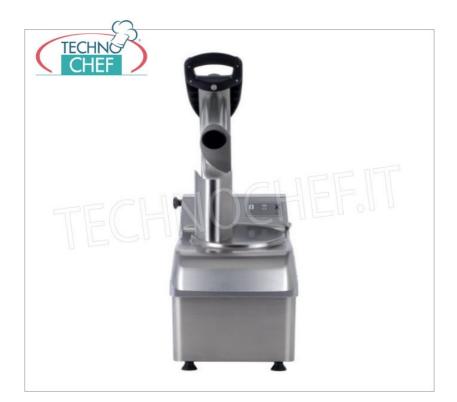

## ELITE PROFESSIONAL ELECTRIC VEGETABLE CUTTER :

- hull in 304 stainless steel ;
- easily removable stainless steel lid and cutting tray for easier and more accurate cleaning;
- wide choice of discs from the simplest to the most creative (Optional);
- $\circ~$  quick and easy disc change ;
- inclined discharge mouth for greater productivity;
- ergonomic handle with start / stop function and locking in the loading position;
- $\circ~$  all parts in contact with food are made of stainless steel or food plastic ;
- digital keyboard with LED light indications ;
- impulse control for greater cutting precision;
- powerful and ventilated motor suitable for intensive use ;
- belt transmission;
- protection microswitch ;
- base closure;
- ABS pestle;
- Hourly production: 250-450 kg / h;
- easy to disassemble and clean;
- CE compliant safety devices for maximum operator protection.

## Made in Italy

| TECHNICAL CARD                                                                                                                  |                                                                                                                                                                                                                                                                                            |  |  |
|---------------------------------------------------------------------------------------------------------------------------------|--------------------------------------------------------------------------------------------------------------------------------------------------------------------------------------------------------------------------------------------------------------------------------------------|--|--|
| power supply                                                                                                                    | Monofase                                                                                                                                                                                                                                                                                   |  |  |
| Volts                                                                                                                           | V 230/1                                                                                                                                                                                                                                                                                    |  |  |
| frequency (Hz)                                                                                                                  | 50                                                                                                                                                                                                                                                                                         |  |  |
| motor power capacity (Kw)                                                                                                       | 0,58                                                                                                                                                                                                                                                                                       |  |  |
| net weight (Kg)                                                                                                                 | 20                                                                                                                                                                                                                                                                                         |  |  |
| gross weight (Kg)                                                                                                               | 21,5                                                                                                                                                                                                                                                                                       |  |  |
| breadth (mm)                                                                                                                    | 280                                                                                                                                                                                                                                                                                        |  |  |
| depth (mm)                                                                                                                      | 490                                                                                                                                                                                                                                                                                        |  |  |
| height (mm)                                                                                                                     | 530                                                                                                                                                                                                                                                                                        |  |  |
| FA-FTV400<br>FAMA - Profession<br>Single Phase, Mod<br>Electric vegetable cut<br>stainless steel body,<br>V.230 / 1, Kw.0.58, V | Delivery from 4 to 9 days<br>FAMA - Professional Electric Vegetable Slicer,<br>Single Phase, Mod.FTV400<br>Electric vegetable cutter, Elite Line, made with AISI 304<br>stainless steel body, digital keyboard, without discs,<br>V.230 / 1, Kw.0.58, Weight 20 Kg,<br>dim.mm.280x490x530h |  |  |
| FAMA - Profession<br>Three Phase, Mod<br>Electric table-top veg                                                                 | etable cutter, Elite Line, made with<br>eel body, digital keyboard, without<br>0.58, Weight 20 Kg,                                                                                                                                                                                         |  |  |