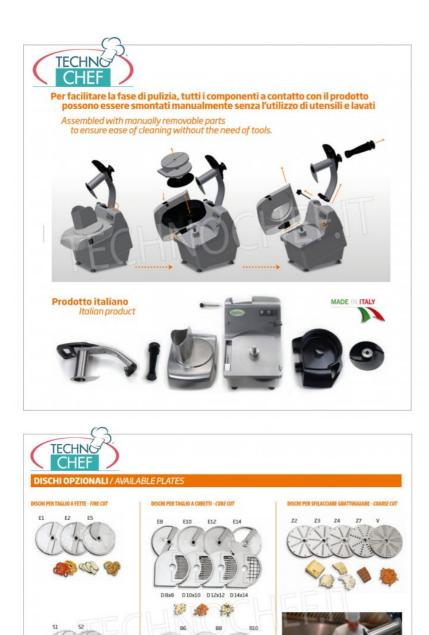

## ELITE PROFESSIONAL ELECTRIC VEGETABLE CUTTER :

- hull in 304 stainless steel ;
- easily removable stainless steel lid and cutting tray for easier and more accurate cleaning;
- wide choice of discs from the simplest to the most creative (Optional);
- $\circ~$  quick and easy disc change ;
- inclined discharge mouth for greater productivity;
- ergonomic handle with start / stop function and locking in the loading position;
- $\circ~$  all parts in contact with food are made of stainless steel or food plastic ;
- digital keyboard with LED light indications ;
- impulse control for greater cutting precision;
- powerful and ventilated motor suitable for intensive use ;
- belt transmission;
- protection microswitch ;
- base closure;
- ABS pestle;
- Hourly production: 250-450 kg / h;
- easy to disassemble and clean;
- CE compliant safety devices for maximum operator protection.

**TECHNICAL CARD** 

| CODE/PICTURES                                                                                       | DESCRIPTION                                                                                                        | PRICE/DELIVERY                   |
|-----------------------------------------------------------------------------------------------------|--------------------------------------------------------------------------------------------------------------------|----------------------------------|
| FA-FTV118                                                                                           | FAMA - Vegetable cutter Z2 for fraying,<br>Mod.FTV118<br>Disc Z2 for fraying.                                      | <b>Delivery</b> from 4 to 9 days |
| FA-FTV119                                                                                           | FAMA - Vegetable cutter Z3 for fraying,<br>Mod.FTV119<br>Disc Z3 for fraying.                                      | <b>Delivery</b> from 4 to 9 days |
| FA-FTV120                                                                                           | FAMA - Vegetable cutter Z4 for fraying,<br>Mod.FTV120<br>Disc Z4 for fraying.                                      | <b>Delivery</b> from 4 to 9 days |
| FA-FTV121                                                                                           | FAMA - Vegetable cutter Z7 for fraying,<br>Mod.FTV121<br>Disc Z7 for fraying.                                      | <b>Delivery</b> from 4 to 9 days |
| FA-FTV122                                                                                           | FAMA - Vegetable cutter V for grating,<br>Mod.FTV122<br>Disc V for grating bread and cheese.                       | <b>Delivery</b> from 4 to 9 days |
| FA-FTV175                                                                                           | FAMA - E1 Vegetable Slicer Disc for cutting<br>delicate slices, Mod.FTV175<br>Disc E1 to cut into delicate slices. | <b>Delivery</b> from 4 to 9 days |
| FA-FTV177<br>E3 E4 E6<br>()<br>()<br>()<br>()<br>()<br>()<br>()<br>()<br>()<br>()<br>()<br>()<br>() | FAMA - E3 Vegetable Slicer Disc for cutting<br>delicate slices, Mod.FTV177<br>Disc E3 to cut into delicate slices. | <b>Delivery</b> from 4 to 9 days |
| FA-FTV176<br>E1 E2 E5                                                                               | FAMA - E2 Vegetable Slicer Disc for cutting<br>delicate slices, Mod.FTV176<br>Disc E2 to cut into delicate slices. | <b>Delivery</b> from 4 to 9 days |

| FA-FTV184                                                          | <b>FAMA - Vegetable cutter D10x10 for dicing,<br/>Mod.FTV184</b><br>D10x10 disk for cutting 10x10 mm cubes, to be used in<br>combination with Disc E.       | <b>Delivery</b> from 4 to 9 days |
|--------------------------------------------------------------------|-------------------------------------------------------------------------------------------------------------------------------------------------------------|----------------------------------|
| FA-FTV185<br>E8 E10 E12 E14<br>D8:8 D10:10 D12:12 D2:0:20<br>W & W | <b>FAMA - Vegetable cutter D12x12 for dicing,</b><br><b>Mod.FTV185</b><br>D12x12 disc for 12x12 mm cubes cutting, to be used in<br>combination with Disc E. | <b>Delivery</b> from 4 to 9 days |
| FA-FTV186<br>E8 E10 E12 E14<br>DB48 D1010 D12412 D20x20            | <b>FAMA - Vegetable cutter D20x20 for dicing,</b><br><b>Mod.FTV186</b><br>D20x20 disc for cutting 20x20 mm cubes, to be used in<br>combination with Disc E. | <b>Delivery</b> from 4 to 9 days |
| FA-FTV174                                                          | FAMA - Series X Vegetable Slicer Disc for cutting<br>regular slices, Mod.FTV174<br>Disc X for cutting slices adjustable from 1 to 8 mm.                     | <b>Delivery</b> from 4 to 9 days |