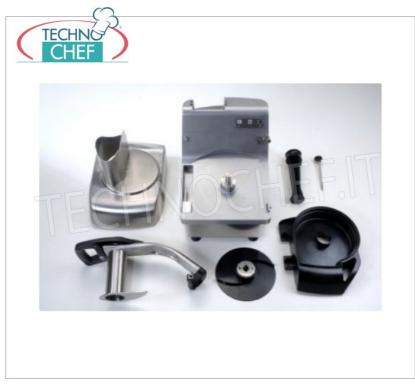

## ELITE PROFESSIONAL ELECTRIC VEGETABLE CUTTER :

- hull in 304 stainless steel ;
- easily removable stainless steel lid and cutting tray for easier and more accurate cleaning;
- wide choice of discs from the simplest to the most creative (Optional);
- $\circ~$  quick and easy disc change ;
- inclined discharge mouth for greater productivity;
- ergonomic handle with start / stop function and locking in the loading position;
- $\circ~$  all parts in contact with food are made of stainless steel or food plastic ;
- digital keyboard with LED light indications ;
- impulse control for greater cutting precision;
- powerful and ventilated motor suitable for intensive use ;
- belt transmission;
- protection microswitch ;
- base closure;
- ABS pestle;
- Hourly production: 250-450 kg / h;
- easy to disassemble and clean;
- CE compliant safety devices for maximum operator protection.

**TECHNICAL CARD** 

| CODE/PICTURES                                                                                       | DESCRIPTION                                                                                                        | PRICE/DELIVERY                   |
|-----------------------------------------------------------------------------------------------------|--------------------------------------------------------------------------------------------------------------------|----------------------------------|
| FA-FTV118                                                                                           | FAMA - Vegetable cutter Z2 for fraying,<br>Mod.FTV118<br>Disc Z2 for fraying.                                      | <b>Delivery</b> from 4 to 9 days |
| FA-FTV119                                                                                           | FAMA - Vegetable cutter Z3 for fraying,<br>Mod.FTV119<br>Disc Z3 for fraying.                                      | <b>Delivery</b> from 4 to 9 days |
| FA-FTV120                                                                                           | FAMA - Vegetable cutter Z4 for fraying,<br>Mod.FTV120<br>Disc Z4 for fraying.                                      | <b>Delivery</b> from 4 to 9 days |
| FA-FTV121                                                                                           | FAMA - Vegetable cutter Z7 for fraying,<br>Mod.FTV121<br>Disc Z7 for fraying.                                      | <b>Delivery</b> from 4 to 9 days |
| FA-FTV122                                                                                           | FAMA - Vegetable cutter V for grating,<br>Mod.FTV122<br>Disc V for grating bread and cheese.                       | <b>Delivery</b> from 4 to 9 days |
| FA-FTV175                                                                                           | FAMA - E1 Vegetable Slicer Disc for cutting<br>delicate slices, Mod.FTV175<br>Disc E1 to cut into delicate slices. | <b>Delivery</b> from 4 to 9 days |
| FA-FTV177<br>E3 E4 E6<br>()<br>()<br>()<br>()<br>()<br>()<br>()<br>()<br>()<br>()<br>()<br>()<br>() | FAMA - E3 Vegetable Slicer Disc for cutting<br>delicate slices, Mod.FTV177<br>Disc E3 to cut into delicate slices. | <b>Delivery</b> from 4 to 9 days |
| FA-FTV176<br>E1 E2 E5                                                                               | FAMA - E2 Vegetable Slicer Disc for cutting<br>delicate slices, Mod.FTV176<br>Disc E2 to cut into delicate slices. | <b>Delivery</b> from 4 to 9 days |

| FA-FTV184                                                          | <b>FAMA - Vegetable cutter D10x10 for dicing,<br/>Mod.FTV184</b><br>D10x10 disk for cutting 10x10 mm cubes, to be used in<br>combination with Disc E.       | <b>Delivery</b> from 4 to 9 days |
|--------------------------------------------------------------------|-------------------------------------------------------------------------------------------------------------------------------------------------------------|----------------------------------|
| FA-FTV185<br>E8 E10 E12 E14<br>D8:8 D10:10 D12:12 D2:0:20<br>W & W | <b>FAMA - Vegetable cutter D12x12 for dicing,</b><br><b>Mod.FTV185</b><br>D12x12 disc for 12x12 mm cubes cutting, to be used in<br>combination with Disc E. | <b>Delivery</b> from 4 to 9 days |
| FA-FTV186<br>E8 E10 E12 E14<br>DB48 D1010 D12412 D20x20            | <b>FAMA - Vegetable cutter D20x20 for dicing,</b><br><b>Mod.FTV186</b><br>D20x20 disc for cutting 20x20 mm cubes, to be used in<br>combination with Disc E. | <b>Delivery</b> from 4 to 9 days |
| FA-FTV174                                                          | FAMA - Series X Vegetable Slicer Disc for cutting<br>regular slices, Mod.FTV174<br>Disc X for cutting slices adjustable from 1 to 8 mm.                     | <b>Delivery</b> from 4 to 9 days |