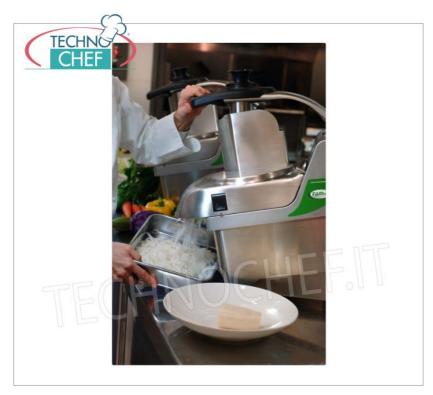

## ELITE PROFESSIONAL ELECTRIC VEGETABLE CUTTER :

- hull in 304 stainless steel ;
- easily removable stainless steel lid and cutting tray for easier and more accurate cleaning;
- wide choice of discs from the simplest to the most creative (Optional);
- $\circ~$  quick and easy disc change ;
- inclined discharge mouth for greater productivity;
- ergonomic handle with start / stop function and locking in the loading position;
- $\circ~$  all parts in contact with food are made of stainless steel or food plastic ;
- digital keyboard with LED light indications ;
- impulse control for greater cutting precision;
- powerful and ventilated motor suitable for intensive use ;
- belt transmission;
- protection microswitch ;
- base closure;
- ABS pestle;
- Hourly production: 250-450 kg / h;
- easy to disassemble and clean;
- CE compliant safety devices for maximum operator protection.