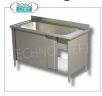

#### POT SINK with SINGLE LARGE BOWL, in CABINET VERSION with SLIDING DOORS, complete range with 600 mm DEPTH:

- made of AISI 304 stainless steel, 18/10 Scotch Brite finish;
- o complete with drain, overflow,
- rear splashback h 100 mm,
- honeycomb sliding doors (in the rear part) with full-height profiled handle , hooked on aluminum profile guides with wheels in self-lubricating material,
- height-adjustable stainless steel feet , with anti-corrosion plastic support gasket.

### AVAILABLE MODELS

**Delivery** from 10 to 18 days

Bowl for washing pots cupboard version, dimensions mm. 1000x600x850h

Bowl for washing pots with SINGLE LARGE TANK 800x500x350h mm, CABINET VERSION with SLIDING DOORS, dim.mm. 1000x600x850h