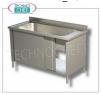

#### POT SINK with SINGLE LARGE BOWL, in CABINET VERSION with SLIDING DOORS, complete range with 600 mm DEPTH:

- made of AISI 304 stainless steel, 18/10 Scotch Brite finish;
- o complete with drain, overflow,
- rear splashback h 100 mm,
- honeycomb sliding doors (in the rear part) with full-height profiled handle , hooked on aluminum profile guides with wheels in self-lubricating material,
- height-adjustable stainless steel feet , with anti-corrosion plastic support gasket.

### AVAILABLE MODELS

**Delivery** from 10 to 18 days

Bowl for washing pots cupboard version, dimensions mm. 1000x600x850h

Bowl for washing pots with SINGLE LARGE TANK 800x500x350h mm, CABINET VERSION with SLIDING DOORS, dim.mm. 1000x600x850h