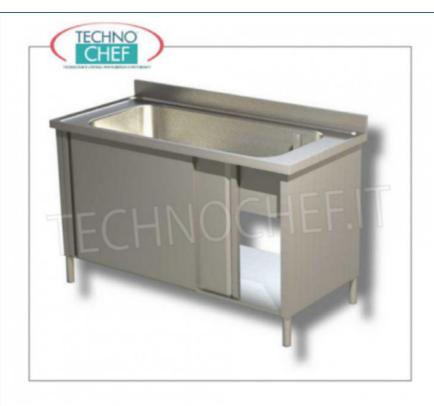

#### POT SINK with SINGLE LARGE BOWL, in CABINET VERSION with SLIDING DOORS, complete range with 600 mm DEPTH:

- made of AISI 304 stainless steel, 18/10 Scotch Brite finish;
- o complete with drain, overflow,
- rear splashback h 100 mm,
- honeycomb sliding doors (in the rear part) with full-height profiled handle , hooked on aluminum profile guides with wheels in self-lubricating material,
- height-adjustable stainless steel feet , with anti-corrosion plastic support gasket.

NB: on request available in AISI 430 stainless steel, at a reduced price.

**CE** mark

Made in Italy

### AVAILABLE MODELS

**Delivery** from 10 to 18 days

Bowl for washing pots cupboard version, dimensions mm. 1000x600x850h

Bowl for washing pots with SINGLE LARGE TANK 800x500x350h mm, CABINET VERSION with SLIDING DOORS, dim.mm. 1000x600x850h