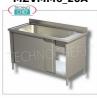

#### POT SINK with SINGLE LARGE BOWL, in CABINET VERSION with SLIDING DOORS, complete range with 600 mm DEPTH:

- made of AISI 304 stainless steel, 18/10 Scotch Brite finish;
- o complete with drain, overflow,
- rear splashback h 100 mm,
- honeycomb sliding doors (in the rear part) with full-height profiled handle , hooked on aluminum profile guides with wheels in self-lubricating material,
- height-adjustable stainless steel feet , with anti-corrosion plastic support gasket.

MZVMM6\_12A

Bowl for washing pots cupboard version, dimensions mm. 1200x600x850h

Bowl for washing pots with SINGLE LARGE TANK mm 950x500x350h, CABINET VERSION with SLIDING DOORS, dim.mm. 1200x600x850h Delivery from 10 to 18 days

MZVMM6\_14A