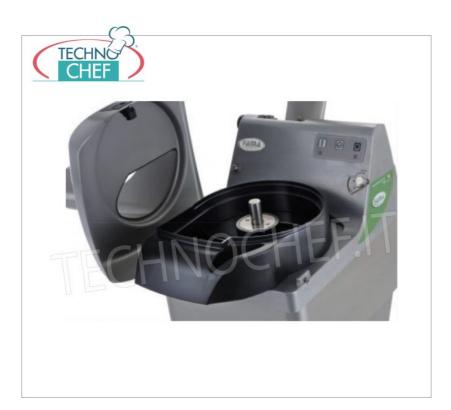

### **ÈLITE PROFESSIONAL ELECTRIC VEGETABLE CUTTER, with 6 DISC KITS INCLUDED:**

- hull in 304 stainless steel;
- $\ \, \circ \ \, \text{ stainless steel lid} \,\, \text{and cutting tray easily removable} \,\, \text{for easier and more accurate cleaning}; \\$
- quick and easy disc change;
- tilted discharge mouth for greater productivity;
- $\circ~$  ergonomic handle with start / stop function and locking in loading position;
- $\circ\,$  all parts in contact with food are in stainless steel or food grade plastic ;
- digital keyboard with LED light indications;
- impulse control for greater cutting precision;
- powerful and ventilated motor suitable for intensive use ;
- belt drive;
- protection microswitch;
- base closure;
- o pestle in ABS;
- hourly production: 250-450 kg / h;
- easy to disassemble and clean;
- $\circ~$  safety devices according to CE standards for maximum operator protection.

### Discs included:

- E2 disk for slicing
- o E10 disk for slicing
- D10x10 disk for cubed cutting
- H10 disk for strips cutting
- Disc Z3 for fraying
- o Disc Z7 for fraying

#### FAMA - Professional Electric Vegetable Slicer with 6 Disc Kit, ÈLITE Line, Single Phase, Mod.FTV300

Electric table-top vegetable cutter with disc kit E2-E10-D10X10-H10-Z3-Z7, Elite Line, made with AISI 304 stainless steel body, digital keyboard, without discs, V.230 / 1, Kw.0.58, Weight 22 Kg, dim.mm.280x490x530h