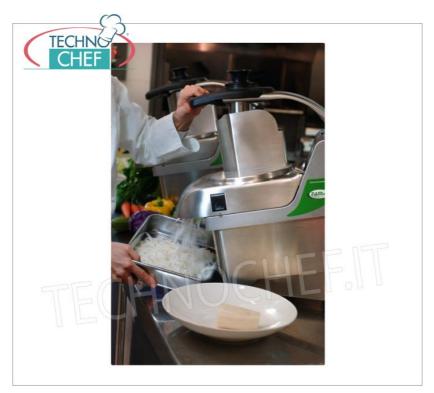

### **ÈLITE PROFESSIONAL ELECTRIC VEGETABLE CUTTER, with 6 DISC KITS INCLUDED:**

- hull in 304 stainless steel;
- $\ \, \circ \ \, \text{ stainless steel lid} \,\, \text{and cutting tray easily removable} \,\, \text{for easier and more accurate cleaning}; \\$
- quick and easy disc change;
- tilted discharge mouth for greater productivity;
- $\circ~$  ergonomic handle with start / stop function and locking in loading position;
- $\circ\,$  all parts in contact with food are in stainless steel or food grade plastic ;
- digital keyboard with LED light indications;
- impulse control for greater cutting precision;
- powerful and ventilated motor suitable for intensive use ;
- belt drive;
- protection microswitch;
- base closure;
- o pestle in ABS;
- hourly production: 250-450 kg / h;
- easy to disassemble and clean;
- $\circ~$  safety devices according to CE standards for maximum operator protection.

### Discs included:

- E2 disk for slicing
- o E10 disk for slicing
- D10x10 disk for cubed cutting
- H10 disk for strips cutting
- Disc Z3 for fraying
- o Disc Z7 for fraying