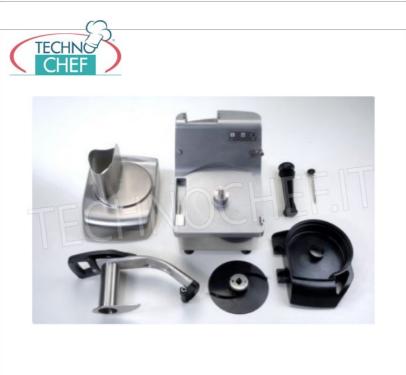

### Discs included:

- E2 disk for slicing
- o E10 disk for slicing
- D10x10 disk for cubed cutting
- H10 disk for strips cutting
- Disc Z3 for fraying
- o Disc Z7 for fraying

### Ability to add:

- Discs for cutting into slices of different thicknesses.
- $\circ\;$  Discs for cutting into cubes
- o Discs for cutting into strips or julienne
- Grating or shredding discs.