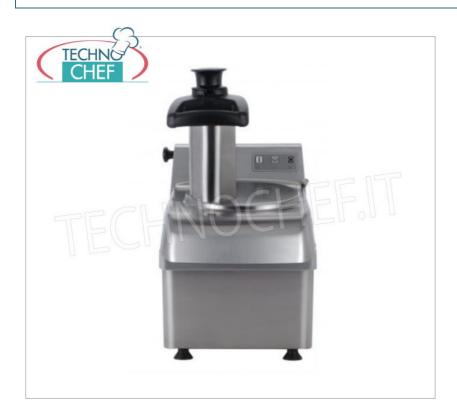

### **ÈLITE PROFESSIONAL ELECTRIC VEGETABLE CUTTER, with 6 DISC KITS INCLUDED:**

- hull in 304 stainless steel;
- $\ \, \circ \ \, \text{ stainless steel lid} \,\, \text{and cutting tray easily removable} \,\, \text{for easier and more accurate cleaning}; \\$
- quick and easy disc change;
- tilted discharge mouth for greater productivity;
- $\circ~$  ergonomic handle with start / stop function and locking in loading position;
- $\circ\,$  all parts in contact with food are in stainless steel or food grade plastic ;
- digital keyboard with LED light indications;
- impulse control for greater cutting precision;
- powerful and ventilated motor suitable for intensive use ;
- belt drive;
- protection microswitch;
- base closure;
- o pestle in ABS;
- hourly production: 250-450 kg / h;
- easy to disassemble and clean;
- $\circ~$  safety devices according to CE standards for maximum operator protection.

#### FAMA - Professional Electric Vegetable Slicer with 6 Disc Kit, ÈLITE Line, Single Phase, Mod.FTV300

Electric table-top vegetable cutter with disc kit E2-E10-D10X10-H10-Z3-Z7, Elite Line, made with AISI 304 stainless steel body, digital keyboard, without discs, V.230 / 1, Kw.0.58, Weight 22 Kg, dim.mm.280x490x530h