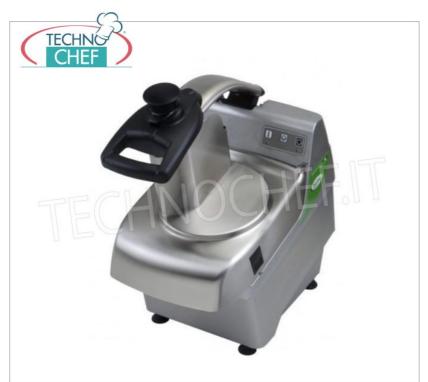

### **ÈLITE PROFESSIONAL ELECTRIC VEGETABLE CUTTER, with 6 DISC KITS INCLUDED:**

- hull in 304 stainless steel;
- $\ \, \circ \ \, \text{ stainless steel lid} \,\, \text{and cutting tray easily removable} \,\, \text{for easier and more accurate cleaning}; \\$
- quick and easy disc change;
- tilted discharge mouth for greater productivity;
- $\circ~$  ergonomic handle with start / stop function and locking in loading position;
- $\circ\,$  all parts in contact with food are in stainless steel or food grade plastic ;
- digital keyboard with LED light indications;
- impulse control for greater cutting precision;
- powerful and ventilated motor suitable for intensive use ;
- belt drive;
- protection microswitch;
- base closure;
- o pestle in ABS;
- hourly production: 250-450 kg / h;
- easy to disassemble and clean;
- $\circ~$  safety devices according to CE standards for maximum operator protection.

#### FAMA - Professional Electric Vegetable Slicer with 6 Disc Kit, ÈLITE Line, Single Phase, Mod.FTV300

Electric table-top vegetable cutter with disc kit E2-E10-D10X10-H10-Z3-Z7, Elite Line, made with AISI 304 stainless steel body, digital keyboard, without discs, V.230 / 1, Kw.0.58, Weight 22 Kg, dim.mm.280x490x530h

### FA-FTV301

FAMA - Professional Electric Vegetable Slicer with 6 Disc Kit, Elite Line, Three-phase, Mod.FTV301 Electric table-top vegetable cutter with disc kit E2-E10-D10X10-H10-Z3-Z7, Elite Line, made with AISI 304 stainless steel body, digital keyboard, without discs, V.400 / 3, Kw.0.58, Weight 22 Kg, dim.mm.280x490x530h