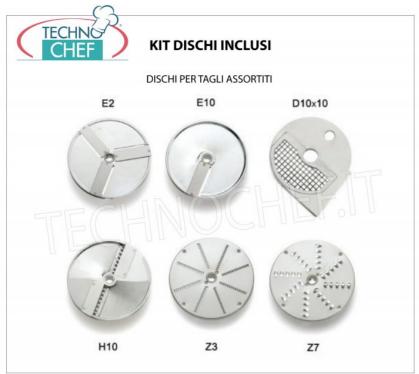

### Discs included:

- E2 disk for slicing
- o E10 disk for slicing
- D10x10 disk for cubed cutting
- H10 disk for strips cutting
- Disc Z3 for fraying
- o Disc Z7 for fraying