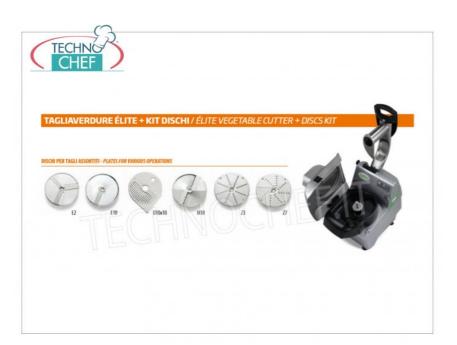

### **ÈLITE PROFESSIONAL ELECTRIC VEGETABLE CUTTER, with 6 DISC KITS INCLUDED:**

- hull in 304 stainless steel;
- $\ \, \circ \ \, \text{ stainless steel lid} \,\, \text{and cutting tray easily removable} \,\, \text{for easier and more accurate cleaning}; \\$
- quick and easy disc change;
- tilted discharge mouth for greater productivity;
- $\circ~$  ergonomic handle with start / stop function and locking in loading position;
- $\circ\,$  all parts in contact with food are in stainless steel or food grade plastic ;
- digital keyboard with LED light indications;
- impulse control for greater cutting precision;
- powerful and ventilated motor suitable for intensive use ;
- belt drive;
- protection microswitch;
- base closure;
- o pestle in ABS;
- hourly production: 250-450 kg / h;
- easy to disassemble and clean;
- $\circ~$  safety devices according to CE standards for maximum operator protection.

### Discs included:

- E2 disk for slicing
- o E10 disk for slicing
- D10x10 disk for cubed cutting
- H10 disk for strips cutting
- Disc Z3 for fraying
- o Disc Z7 for fraying

### **AVAILABLE MODELS**

### FA-FTV300

#### FAMA - Professional Electric Vegetable Slicer with 6 Disc Kit, ÈLITE Line, Single Phase, Mod.FTV300

Electric table-top vegetable cutter with disc kit E2-E10-D10X10-H10-Z3-Z7, Elite Line, made with AISI 304 stainless steel body, digital keyboard, without discs, V.230 / 1, Kw.0.58, Weight 22 Kg, dim.mm.280x490x530h