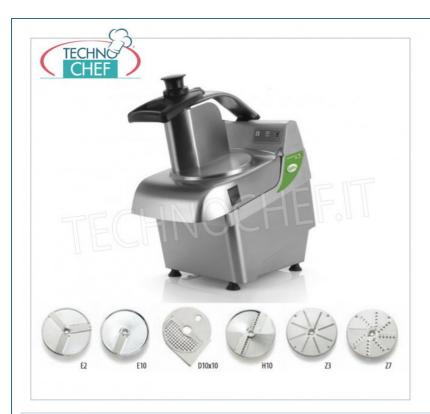

### **ÈLITE PROFESSIONAL ELECTRIC VEGETABLE CUTTER, with 6 DISC KITS INCLUDED:**

- hull in 304 stainless steel;
- $\ \, \circ \ \, \text{ stainless steel lid} \,\, \text{and cutting tray easily removable} \,\, \text{for easier and more accurate cleaning}; \\$
- quick and easy disc change;
- tilted discharge mouth for greater productivity;
- $\circ~$  ergonomic handle with start / stop function and locking in loading position;
- $\circ\,$  all parts in contact with food are in stainless steel or food grade plastic ;
- digital keyboard with LED light indications;
- impulse control for greater cutting precision;
- powerful and ventilated motor suitable for intensive use ;
- belt drive;
- protection microswitch;
- base closure;
- o pestle in ABS;
- hourly production: 250-450 kg / h;
- easy to disassemble and clean;
- $\circ~$  safety devices according to CE standards for maximum operator protection.

### Discs included:

- E2 disk for slicing
- o E10 disk for slicing
- D10x10 disk for cubed cutting
- H10 disk for strips cutting
- Disc Z3 for fraying
- o Disc Z7 for fraying

### Ability to add:

- Discs for cutting into slices of different thicknesses.
- $\circ\;$  Discs for cutting into cubes
- o Discs for cutting into strips or julienne
- Grating or shredding discs.

#### FAMA - Professional Electric Vegetable Slicer with 6 Disc Kit, ÈLITE Line, Single Phase, Mod.FTV300

Electric table-top vegetable cutter with disc kit E2-E10-D10X10-H10-Z3-Z7, Elite Line, made with AISI 304 stainless steel body, digital keyboard, without discs, V.230 / 1, Kw.0.58, Weight 22 Kg, dim.mm.280x490x530h