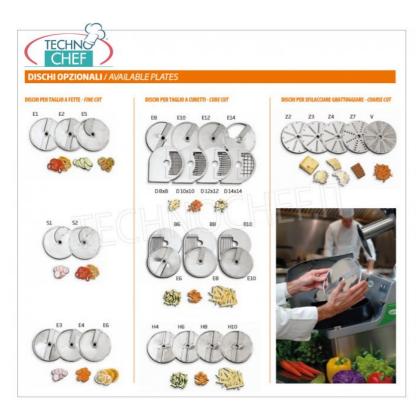

### Ability to add:

- Discs for cutting into slices of different thicknesses.
- $\circ\;$  Discs for cutting into cubes
- o Discs for cutting into strips or julienne
- Grating or shredding discs.