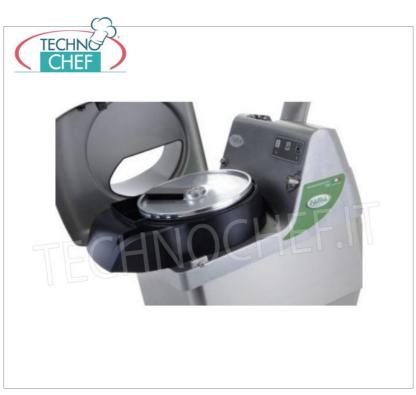

### Discs included:

- E2 disk for slicing
- o E10 disk for slicing
- D10x10 disk for cubed cutting
- H10 disk for strips cutting
- Disc Z3 for fraying
- o Disc Z7 for fraying

### Ability to add:

- Discs for cutting into slices of different thicknesses.
- $\circ\;$  Discs for cutting into cubes
- o Discs for cutting into strips or julienne
- Grating or shredding discs.