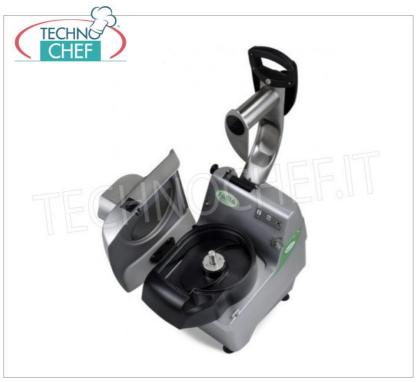

### **ÈLITE PROFESSIONAL ELECTRIC VEGETABLE CUTTER, with 6 DISC KITS INCLUDED:**

- hull in 304 stainless steel;
- $\ \, \circ \ \, \text{ stainless steel lid} \,\, \text{and cutting tray easily removable} \,\, \text{for easier and more accurate cleaning}; \\$
- quick and easy disc change;
- tilted discharge mouth for greater productivity;
- $\circ~$  ergonomic handle with start / stop function and locking in loading position;
- $\circ\,$  all parts in contact with food are in stainless steel or food grade plastic ;
- digital keyboard with LED light indications;
- impulse control for greater cutting precision;
- powerful and ventilated motor suitable for intensive use ;
- belt drive;
- protection microswitch;
- base closure;
- o pestle in ABS;
- hourly production: 250-450 kg / h;
- easy to disassemble and clean;
- $\circ~$  safety devices according to CE standards for maximum operator protection.

#### FAMA - Professional Electric Vegetable Slicer with 6 Disc Kit, ÈLITE Line, Single Phase, Mod.FTV300

Electric table-top vegetable cutter with disc kit E2-E10-D10X10-H10-Z3-Z7, Elite Line, made with AISI 304 stainless steel body, digital keyboard, without discs, V.230 / 1, Kw.0.58, Weight 22 Kg, dim.mm.280x490x530h

### FA-FTV301

FAMA - Professional Electric Vegetable Slicer with 6 Disc Kit, Elite Line, Three-phase, Mod.FTV301 Electric table-top vegetable cutter with disc kit E2-E10-D10X10-H10-Z3-Z7, Elite Line, made with AISI 304 stainless steel body, digital keyboard, without discs, V.400 / 3, Kw.0.58, Weight 22 Kg, dim.mm.280x490x530h