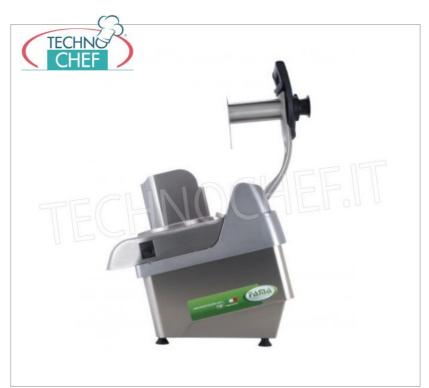

### **ÈLITE PROFESSIONAL ELECTRIC VEGETABLE CUTTER, with 6 DISC KITS INCLUDED:**

- hull in 304 stainless steel;
- $\ \, \circ \ \, \text{ stainless steel lid} \,\, \text{and cutting tray easily removable} \,\, \text{for easier and more accurate cleaning}; \\$
- quick and easy disc change;
- tilted discharge mouth for greater productivity;
- $\circ~$  ergonomic handle with start / stop function and locking in loading position;
- $\circ\,$  all parts in contact with food are in stainless steel or food grade plastic ;
- digital keyboard with LED light indications;
- impulse control for greater cutting precision;
- powerful and ventilated motor suitable for intensive use ;
- belt drive;
- protection microswitch;
- base closure;
- o pestle in ABS;
- hourly production: 250-450 kg / h;
- easy to disassemble and clean;
- $\circ~$  safety devices according to CE standards for maximum operator protection.

### FA-FTV301

FAMA - Professional Electric Vegetable Slicer with 6 Disc Kit, Elite Line, Three-phase, Mod.FTV301 Electric table-top vegetable cutter with disc kit E2-E10-D10X10-H10-Z3-Z7, Elite Line, made with AISI 304 stainless steel body, digital keyboard, without discs, V.400 / 3, Kw.0.58, Weight 22 Kg, dim.mm.280x490x530h