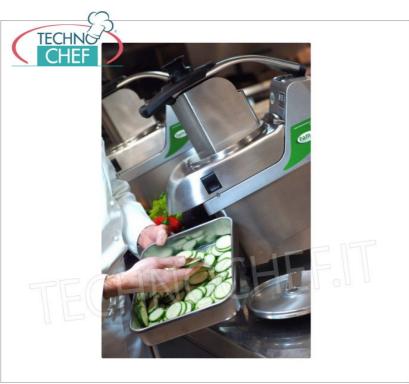

### **ÈLITE PROFESSIONAL ELECTRIC VEGETABLE CUTTER, with 6 DISC KITS INCLUDED:**

- hull in 304 stainless steel;
- $\ \, \circ \ \, \text{ stainless steel lid} \,\, \text{and cutting tray easily removable} \,\, \text{for easier and more accurate cleaning}; \\$
- quick and easy disc change;
- tilted discharge mouth for greater productivity;
- $\circ~$  ergonomic handle with start / stop function and locking in loading position;
- $\circ\,$  all parts in contact with food are in stainless steel or food grade plastic ;
- digital keyboard with LED light indications;
- impulse control for greater cutting precision;
- powerful and ventilated motor suitable for intensive use ;
- belt drive;
- protection microswitch;
- base closure;
- o pestle in ABS;
- hourly production: 250-450 kg / h;
- easy to disassemble and clean;
- $\circ~$  safety devices according to CE standards for maximum operator protection.

### Discs included:

- E2 disk for slicing
- o E10 disk for slicing
- D10x10 disk for cubed cutting
- H10 disk for strips cutting
- Disc Z3 for fraying
- o Disc Z7 for fraying