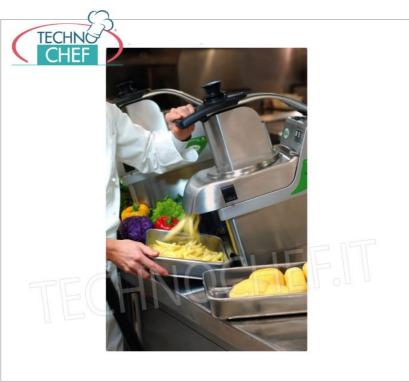

### **ÈLITE PROFESSIONAL ELECTRIC VEGETABLE CUTTER, with 6 DISC KITS INCLUDED:**

- hull in 304 stainless steel;
- $\ \, \circ \ \, \text{ stainless steel lid} \,\, \text{and cutting tray easily removable} \,\, \text{for easier and more accurate cleaning}; \\$
- quick and easy disc change;
- tilted discharge mouth for greater productivity;
- $\circ~$  ergonomic handle with start / stop function and locking in loading position;
- $\circ\,$  all parts in contact with food are in stainless steel or food grade plastic ;
- digital keyboard with LED light indications;
- impulse control for greater cutting precision;
- powerful and ventilated motor suitable for intensive use ;
- belt drive;
- protection microswitch;
- base closure;
- o pestle in ABS;
- hourly production: 250-450 kg / h;
- easy to disassemble and clean;
- $\circ~$  safety devices according to CE standards for maximum operator protection.

#### FAMA - Professional Electric Vegetable Slicer with 6 Disc Kit, ÈLITE Line, Single Phase, Mod.FTV300

Electric table-top vegetable cutter with disc kit E2-E10-D10X10-H10-Z3-Z7, Elite Line, made with AISI 304 stainless steel body, digital keyboard, without discs, V.230 / 1, Kw.0.58, Weight 22 Kg, dim.mm.280x490x530h