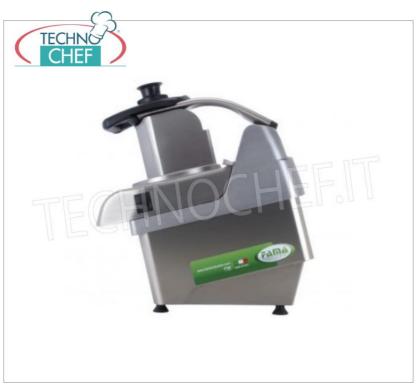

### **ÈLITE PROFESSIONAL ELECTRIC VEGETABLE CUTTER, with 6 DISC KITS INCLUDED:**

- hull in 304 stainless steel;
- $\ \, \circ \ \, \text{ stainless steel lid} \,\, \text{and cutting tray easily removable} \,\, \text{for easier and more accurate cleaning}; \\$
- quick and easy disc change;
- tilted discharge mouth for greater productivity;
- $\circ~$  ergonomic handle with start / stop function and locking in loading position;
- $\circ\,$  all parts in contact with food are in stainless steel or food grade plastic ;
- digital keyboard with LED light indications;
- impulse control for greater cutting precision;
- powerful and ventilated motor suitable for intensive use ;
- belt drive;
- protection microswitch;
- base closure;
- o pestle in ABS;
- hourly production: 250-450 kg / h;
- easy to disassemble and clean;
- $\circ~$  safety devices according to CE standards for maximum operator protection.

### FA-FTV301

FAMA - Professional Electric Vegetable Slicer with 6 Disc Kit, Elite Line, Three-phase, Mod.FTV301 Electric table-top vegetable cutter with disc kit E2-E10-D10X10-H10-Z3-Z7, Elite Line, made with AISI 304 stainless steel body, digital keyboard, without discs, V.400 / 3, Kw.0.58, Weight 22 Kg, dim.mm.280x490x530h