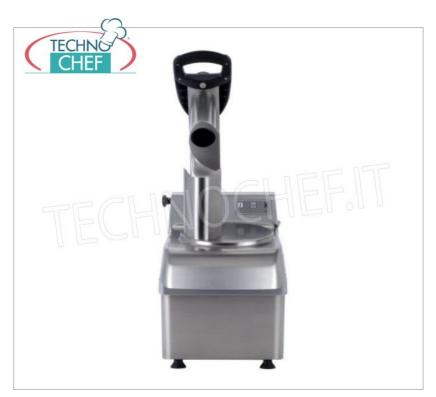

### **ÈLITE PROFESSIONAL ELECTRIC VEGETABLE CUTTER, with 6 DISC KITS INCLUDED:**

- hull in 304 stainless steel;
- $\ \, \circ \ \, \text{ stainless steel lid} \,\, \text{and cutting tray easily removable} \,\, \text{for easier and more accurate cleaning}; \\$
- quick and easy disc change;
- tilted discharge mouth for greater productivity;
- $\circ~$  ergonomic handle with start / stop function and locking in loading position;
- $\circ\,$  all parts in contact with food are in stainless steel or food grade plastic ;
- digital keyboard with LED light indications;
- impulse control for greater cutting precision;
- powerful and ventilated motor suitable for intensive use ;
- belt drive;
- protection microswitch;
- base closure;
- o pestle in ABS;
- hourly production: 250-450 kg / h;
- easy to disassemble and clean;
- $\circ~$  safety devices according to CE standards for maximum operator protection.

### FA-FTV300

#### FAMA - Professional Electric Vegetable Slicer with 6 Disc Kit, ÈLITE Line, Single Phase, Mod.FTV300

Electric table-top vegetable cutter with disc kit E2-E10-D10X10-H10-Z3-Z7, Elite Line, made with AISI 304 stainless steel body, digital keyboard, without discs, V.230 / 1, Kw.0.58, Weight 22 Kg, dim.mm.280x490x530h