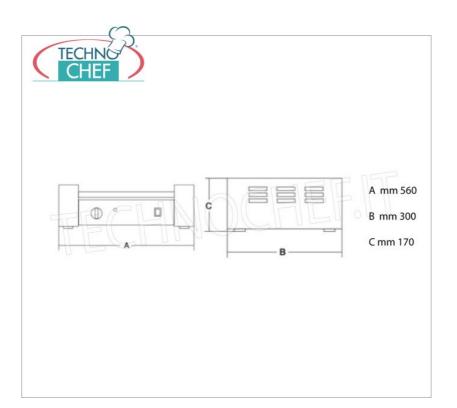

Services and Technologies for professional catering since 1973

| CODE   | DESCRIPTION                                                                                                                                                  | PRICE/DELIVERY                   |
|--------|--------------------------------------------------------------------------------------------------------------------------------------------------------------|----------------------------------|
| SI-GW7 | COOKER frankfurters - 7-roller sausages in stainless<br>steel, roller width 460 mm, diameter 25 mm, V.230 / 1,<br>Kw. 1,4, Weight 11 Kg, dim.mm.560x300x170h | <b>Delivery</b> from 4 to 9 days |

## CE mark Made in Italy

| TECHNICAL CARD            |          |  |
|---------------------------|----------|--|
| power supply              | Monofase |  |
| Volts                     | V 230/1  |  |
| frequency (Hz)            | 50       |  |
| motor power capacity (Kw) | 1,4      |  |
| net weight (Kg)           | 11       |  |
| gross weight (Kg)         | 12       |  |
| breadth (mm)              | 560      |  |
| depth (mm)                | 300      |  |
| height (mm)               | 170      |  |
|                           |          |  |