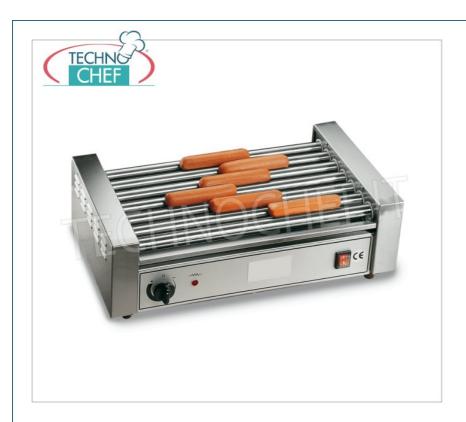

Services and Technologies for professional catering since 1973

| CODE   | DESCRIPTION                                                                                                                                                  | PRICE/DELIVERY                   |
|--------|--------------------------------------------------------------------------------------------------------------------------------------------------------------|----------------------------------|
| SI-GW7 | COOKER frankfurters - 7-roller sausages in stainless<br>steel, roller width 460 mm, diameter 25 mm, V.230 / 1,<br>Kw. 1,4, Weight 11 Kg, dim.mm.560x300x170h | <b>Delivery</b> from 4 to 9 days |

## 7 ROLLER WÜRSTEL COOKER, ideal for sandwich bars, snack-bars, fast-foods:

- $\circ$  made of stainless steel sheet;
- asynchronous motor with gear speed reducer;
- $\circ\,$  lateral shoulders that support the stainless steel rollers containing armored resistances ;
- quickly and uniformly cooks frankfurters and sausages which thus acquire the flavor and color typical of grilling without the need to manually turn them over;
- number of rollers n.7;
- $\circ$  roller width mm 460;
- rollers diameter 25 mm .