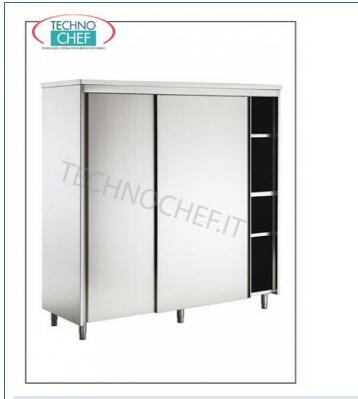

## STORAGE CABINET with 2 Sliding Doors and 3 Intermediate Shelves, COMPLETE RANGE with 600 mm DEPTH: • made of AISI 304 stainless steel, Scotch Brite finish:

- top 40 mm honeycomb, reinforced and soundproofed,
- honeycomb sliding doors (in the rear part) with full-height profiled handle, hooked on aluminum profile guides with wheels in self-lubricating material,
- intermediate shelves reinforced with central omega and adjustable in height,
- height-adjustable stainless steel feet, with anti-corrosion plastic support gasket,
- available in 2 heights : from 1700 mm and 2000 mm.

## **AVAILABLE MODELS** MZMPA6 10 Delivery from 15 to 25 days Dishwasher cabinet with 2 sliding doors and 3 intermediate shelves, dimensions mm. 1000x600x1700h Neutral cabinet with 2 sliding doors and 3 intermediate shelves adjustable in height, dim. mm 1000x600x1700h MZMPA6\_12 Delivery from 15 to 25 days Crockery cabinet with 2 sliding doors and 3 intermediate shelves, dimensions mm. 1200x600x1700h Storage cabinet with 2 sliding doors and 3 heightadjustable intermediate shelves, dim. mm 1200x600x1700h