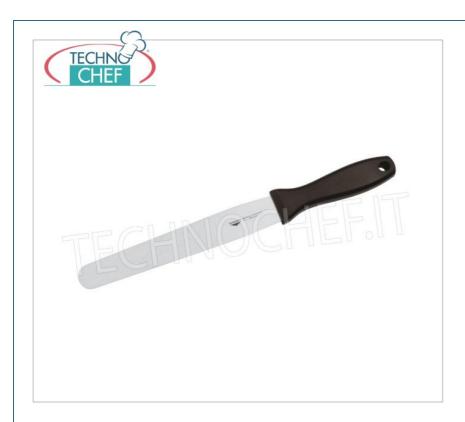

Services and Technologies for professional catering since 1973

| CODE      | DESCRIPTION                                                         | PRICE/DELIVERY                   |
|-----------|---------------------------------------------------------------------|----------------------------------|
| MRN-83862 | Pastry spatula in stainless steel with polypropylene handle, 22 cm. | <b>Delivery</b> from 4 to 9 days |

## STAINLESS STEEL SPATULA with POLYPROPYLENE HANDLE, cm 22:

- flat blade spatula with rounded tip to distribute and spread chocolate, cream and icing evenly on cakes and cupcakes;
- **excellent both for cake design** , for distributing the dough of pancakes and crêpes, **and for savory preparations** , for effectively spreading butter and jam on slices of bread.
- it is also used to gently move freshly baked cookies , when they remain lightly attached to the pan, or to extract cakes from molds.
- $\circ \ \ \textbf{practical and easy} \ \text{to handle, the polypropylene handle guarantees a comfortable and safe grip.}$
- 18/10 stainless steel blade 22 cm long .