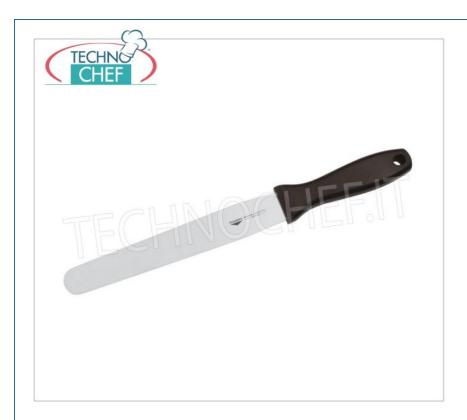

Services and Technologies for professional catering since 1973

| CODE      | DESCRIPTION                                                         | PRICE/DELIVERY                   |
|-----------|---------------------------------------------------------------------|----------------------------------|
| MRN-23367 | Pastry spatula in stainless steel with polypropylene handle, 26 cm. | <b>Delivery</b> from 4 to 9 days |

## STAINLESS STEEL SPATULA with POLYPROPYLENE HANDLE, 26 cm:

- o flat blade spatula with rounded tip to distribute and spread chocolate, cream and icing evenly on cakes and cupcakes;
- **excellent both for cake design** , for distributing the dough of pancakes and crêpes, **and for savory preparations** , for effectively spreading butter and jam on slices of bread.
- it is also used to gently move freshly baked cookies , when they remain lightly attached to the pan, or to extract cakes from molds.
- $\circ \ \ \textbf{practical and easy} \ \text{to handle, the polypropylene handle guarantees a comfortable and safe grip}.$
- 18/10 stainless steel blade 26 cm long .