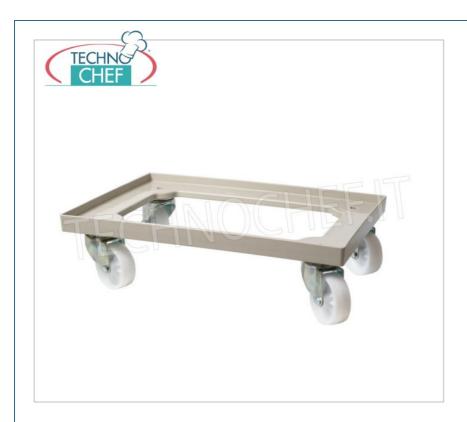

## TROLLEY for the TRANSPORT OF COOKIE BOXES in silk gray ABS, with 4 swivel wheels, load capacity 250 Kg:

- optimal for transport and storage;
- swivel wheels in polypropylene;
- easily maneuverable wheels on all types of surfaces;
- $\circ~$  extremely durable plastic does not bend and does not corrode;
- o dim.mm.600x400 .