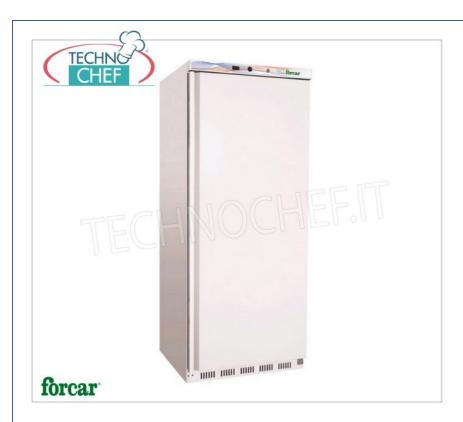

Services and Technologies for professional catering since 1973

| CODE        | DESCRIPTION                                                                                                                                                                                                                                  | PRICE/DELIVERY                    |
|-------------|----------------------------------------------------------------------------------------------------------------------------------------------------------------------------------------------------------------------------------------------|-----------------------------------|
| FO-G-ER500P | 1-door pastry-pizzeria refrigerator cabinet, white sheet<br>metal exterior, ABS interior, 520 lt., Temp.+2°/+8°C,<br>ECOLOGICAL in Class C, Gas R600a, Static with internal<br>fan, V.230/1 , Kw.0,15, Weight 90 Kg,<br>dim.mm.780x715x1750h | <b>Delivery</b> from 8 to 15 days |

### 1-door pastry refrigerator, capacity 520 litres, temperature $+2^{\circ} \sim +8^{\circ}$ C, ECOLOGICAL in Class C:

- $\circ \ \ \textbf{External structure} \ \text{in white epoxy painted sheet metal, } \textbf{Internal} \ \text{in ABS};$
- Interior suitable for containing 60x40 cm TRAYS or BOXES;
- External bottom and rear panels in galvanized sheet metal;
- Insulation thickness 55 mm;
- Thermostatic temperature control;
- ECOLOGICAL Refrigerant Group with R600a Gas;
- Static refrigeration with internal fan to uniform the temperature;
- Off-cycle defrost;
- Automatic evaporation of condensation water;
- Maximum ambient temperature : +32°C;
- Maximum ambient humidity: 55%HR;
- Possibility of **door reversal**;
- Internal Dimensions, mm. 667x570x1485H