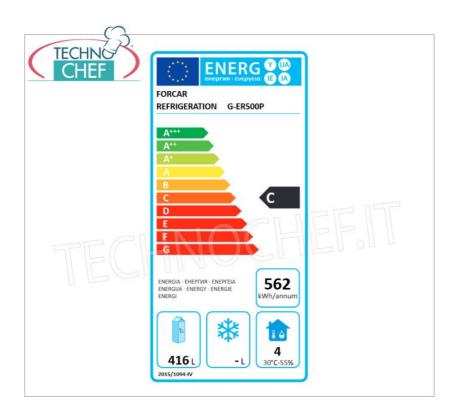

Services and Technologies for professional catering since 1973

| CODE        | DESCRIPTION                                                                                                                                                                                                                                  | PRICE/DELIVERY                    |
|-------------|----------------------------------------------------------------------------------------------------------------------------------------------------------------------------------------------------------------------------------------------|-----------------------------------|
| FO-G-ER500P | 1-door pastry-pizzeria refrigerator cabinet, white sheet<br>metal exterior, ABS interior, 520 lt., Temp.+2°/+8°C,<br>ECOLOGICAL in Class C, Gas R600a, Static with internal<br>fan, V.230/1 , Kw.0,15, Weight 90 Kg,<br>dim.mm.780x715x1750h | <b>Delivery</b> from 8 to 15 days |

### 1-door pastry refrigerator, capacity 520 litres, temperature $+2^{\circ} \sim +8^{\circ}$ C, ECOLOGICAL in Class C:

- $\circ \ \ \textbf{External structure} \ \text{in white epoxy painted sheet metal, } \textbf{Internal} \ \text{in ABS};$
- Interior suitable for containing 60x40 cm TRAYS or BOXES;
- External bottom and rear panels in galvanized sheet metal;
- Insulation thickness 55 mm;
- Thermostatic temperature control;
- ECOLOGICAL Refrigerant Group with R600a Gas;
- Static refrigeration with internal fan to uniform the temperature;
- Off-cycle defrost;
- Automatic evaporation of condensation water;
- Maximum ambient temperature : +32°C;
- Maximum ambient humidity: 55%HR;
- Possibility of **door reversal**;
- Internal Dimensions, mm. 667x570x1485H

#### CE mark Made in ASIA

| TECHNICAL CARD            |          |  |
|---------------------------|----------|--|
| power supply              | Monofase |  |
| Volts                     | V 230/1  |  |
| frequency (Hz)            | 50       |  |
| motor power capacity (Kw) | 0,15     |  |
|                           |          |  |