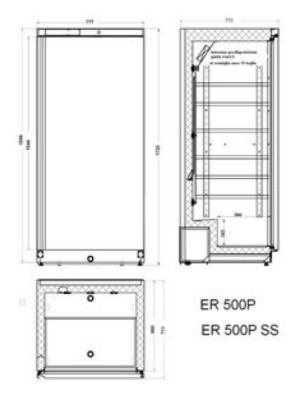

Services and Technologies for professional catering since 1973

| CODE        | DESCRIPTION                                                                                                                                                                                                                                  | PRICE/DELIVERY                    |
|-------------|----------------------------------------------------------------------------------------------------------------------------------------------------------------------------------------------------------------------------------------------|-----------------------------------|
| FO-G-ER500P | 1-door pastry-pizzeria refrigerator cabinet, white sheet<br>metal exterior, ABS interior, 520 lt., Temp.+2°/+8°C,<br>ECOLOGICAL in Class C, Gas R600a, Static with internal<br>fan, V.230/1 , Kw.0,15, Weight 90 Kg,<br>dim.mm.780x715x1750h | <b>Delivery</b> from 8 to 15 days |

### 1-door pastry refrigerator, capacity 520 litres, temperature $+2^{\circ} \sim +8^{\circ}$ C, ECOLOGICAL in Class C:

- $\circ \ \ \textbf{External structure} \ \text{in white epoxy painted sheet metal, } \textbf{Internal} \ \text{in ABS};$
- Interior suitable for containing 60x40 cm TRAYS or BOXES;
- External bottom and rear panels in galvanized sheet metal;
- Insulation thickness 55 mm;
- Thermostatic temperature control;
- ECOLOGICAL Refrigerant Group with R600a Gas;
- Static refrigeration with internal fan to uniform the temperature;
- Off-cycle defrost;
- Automatic evaporation of condensation water;
- Maximum ambient temperature : +32°C;
- Maximum ambient humidity: 55%HR;
- Possibility of **door reversal**;
- Internal Dimensions, mm. 667x570x1485H