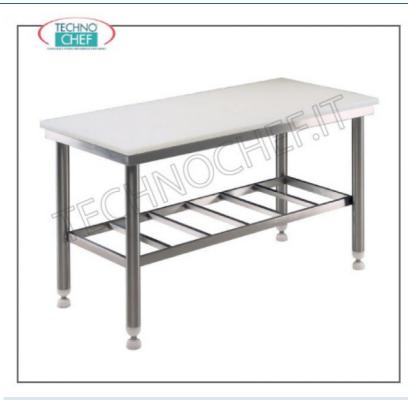

## TABLE Work BUTCHER-CURED MEAT with WORKTOP in food grade Polyethylene

- Worktop in POLYETHYLENE thickness 25 mm
- sturdy FULLY WELDED stainless steel support frame with round legs;
- grilled lower shelf in tubular stainless steel;
- adjustable support feet in polyethylene.

## **AVAILABLE MODELS**

 SP-500-15070
 Delivery from 15 to 25 days

 Butcher's tables with top in Polyethylene top, on STURPDY WELDED STAINLESS STEEL STRUCTURE with grilled lower shelf, dim. mm 1500x700x850h
 Delivery from 15 to 25 days