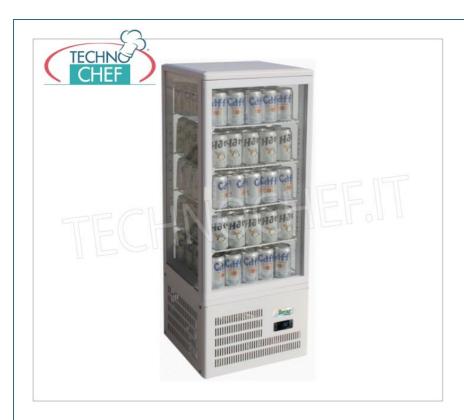

Services and Technologies for professional catering since 1973

| CODE        | DESCRIPTION                                                                                                                                                                                                         | PRICE/DELIVERY                    |
|-------------|---------------------------------------------------------------------------------------------------------------------------------------------------------------------------------------------------------------------|-----------------------------------|
| FO-G-TCBD98 | Professional Refrigerator Cabinet for Beverages, Glass on 4 sides, 1 Door, Temp.+2°/+8°C, Ventilated, Gas R600a, LED lighting, complete with 4 grids, Class C, V.230/1, Kw.0,17, Weight 38 Kg, dim.mm.428x386x1152h | <b>Delivery</b> from 8 to 15 days |

### REFRIGERATOR for DRINKS-DRINKS with 4 GLASS SIDES, 1 Door, lt. 98, temperature +2°/+8°C , Class C :

- $\circ\,$  made of painted sheet metal , plastic and glass ;
- double glazing door;
- 4 grid shelves ;
- o capacity 98 litres;
- double glass insulation;
- $\circ \ \ \textbf{electronic temperature control} \ ;$
- $^{\circ}~$  working temperature +2°/+8°C ;
- $\circ \ \ \textbf{ventilated refrigeration} \ ;$
- stop defrost type;
- max ambient temperature/humidity +28°C 60%HR;
- automatic condensation water evaporation;
- ECOLOGICAL refrigerant gas R600a;
- energy class C;
- internal LED lighting .