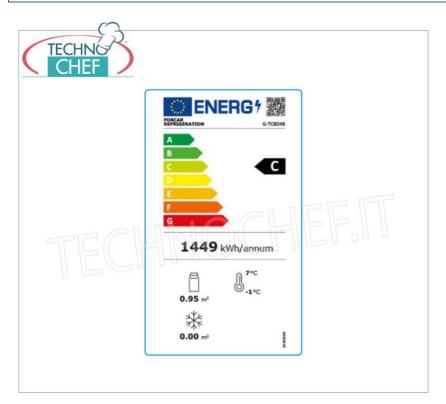

### REFRIGERATOR for DRINKS-DRINKS with 4 GLASS SIDES, 1 Door, lt. 98, temperature +2°/+8°C , Class C :

- $\circ\,$  made of painted sheet metal , plastic and glass ;
- double glazing door;
- 4 grid shelves ;
- o capacity 98 litres;
- double glass insulation;
- $\circ \ \ \textbf{electronic temperature control} \ ;$
- $^{\circ}~$  working temperature +2°/+8°C ;
- $\circ \ \ \textbf{ventilated refrigeration} \ ;$
- stop defrost type;
- max ambient temperature/humidity +28°C 60%HR;
- automatic condensation water evaporation;
- ECOLOGICAL refrigerant gas R600a;
- energy class C;
- internal LED lighting .