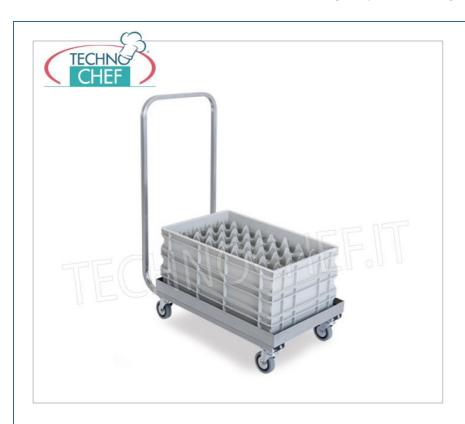

Services and Technologies for professional catering since 1973  $\,$ 

| CODE     | DESCRIPTION                                                                    | PRICE/DELIVERY                   |
|----------|--------------------------------------------------------------------------------|----------------------------------|
| MC-2202P | Trolley for pizza tin boxes of 60x40 cm, with push handle, dim.mm.710x420x950h | <b>Delivery</b> from 4 to 9 days |

## STAINLESS STEEL TROLLEY FOR PIZZA DOUGH CASSETTE mm 600x400 :

- o 610x410 mm stainless steel base;
- stainless steel handle;
- o swivel castors Ø 9.5 cm.