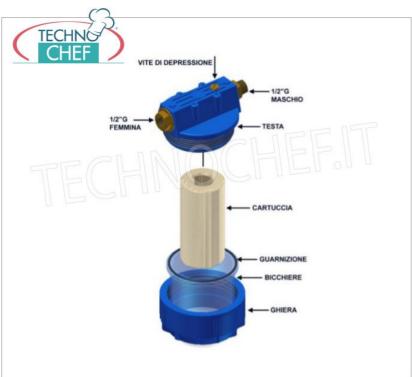

Services and Technologies for professional catering since 1973

| CODE       | DESCRIPTION                                                                                                                | PRICE/DELIVERY                   |
|------------|----------------------------------------------------------------------------------------------------------------------------|----------------------------------|
| DVC-NK223C | Water filter with 5 micron activated carbon cartridge, NK Series, 9" cup, 1/2" connections, for automatic water softeners. | <b>Delivery</b> from 4 to 9 days |
|            |                                                                                                                            |                                  |