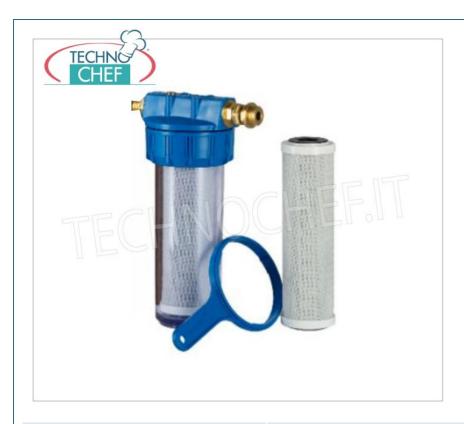

Services and Technologies for professional catering since 1973

| CODE       | DESCRIPTION                                                                                                                | PRICE/DELIVERY                   |
|------------|----------------------------------------------------------------------------------------------------------------------------|----------------------------------|
| DVC-NK223C | Water filter with 5 micron activated carbon cartridge, NK Series, 9" cup, 1/2" connections, for automatic water softeners. | <b>Delivery</b> from 4 to 9 days |
|            |                                                                                                                            |                                  |