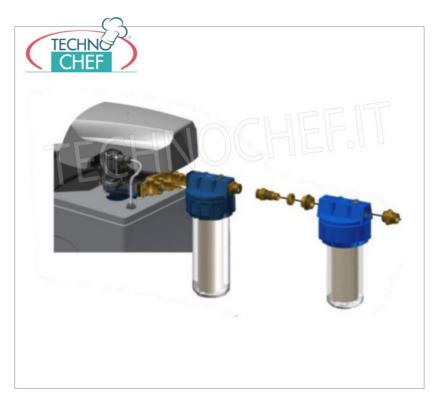

## PROFESSIONAL DESCRIPTION

| PROFESSIONAL DESCRIPTION |                                                                                                                                                                                                    |                                  |  |  |
|--------------------------|----------------------------------------------------------------------------------------------------------------------------------------------------------------------------------------------------|----------------------------------|--|--|
| TECHNICAL CARD           |                                                                                                                                                                                                    |                                  |  |  |
| CODE/PICTURES            | DESCRIPTION                                                                                                                                                                                        | PRICE/DELIVERY                   |  |  |
| DVC-ACL07                | Technochef - AUTOMATIC SOFTENER with cabin, 5 lt., CHRONOMETRICAL, AL Series 5 liter automatic water softener-purifier with cabinet, with 3.5 liters of RESIN, AL Series, chronometric ALIA valve, | <b>Delivery</b> from 3 to 6 days |  |  |

# Technochef - AUTOMATIC SOFTENER with cabin, 8

max flow rate 1400 l/h, 3/4"G water connection, LCD display and salt shortage warning, V.230/1, Watt 4,

It., CHRONOMETRICAL, AL Series
8 liter automatic water softener-purifier with cabin, AL Series, with chronometric ALIA valve, max flow rate 1400 l/h, 3/4"G water connection, LCD display and low salt warning, V.230/1, Watt.4,00, Weight 12 Kg, dim.mm.250x460x485h

## **Technochef - AUTOMATIC SOFTENER with cabin** 12 liters - CHRONOMETRICAL, AL Series

12 It automatic water softener-purifier with cabinet, with 9 lt of RESIN, AL Series, chronometric ALIA valve, max flow rate 1400 lt/h, 3/4"G water connection, LCD display and lack of salt warning, V .230/1, Watt 4, Weight 15 Kg, dim.mm.285x405x595h