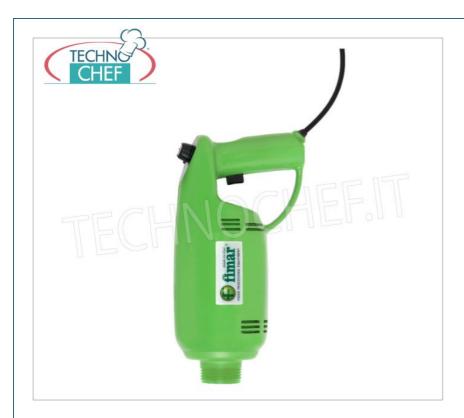

## PROFESSIONAL DESCRIPTION

Professional MIXER MOTOR BLOCK with SPEED VARIATOR, suitable for MIXER and WHIP tools, Version with HANDLE type DRILL:

- motor body in ABS with speed variator;
- o drill-type handle;
- suitable for 35 cm whisk tool and stainless steel mixer tool with lengths of: 30 cm, 40 cm, 50 cm and 60cm (not included);
- $\circ~$  mixer speed from 2,500 to 11,000 rpm ;
- $\circ~$  whip speed from 250 to 1,500 rpm .

## Accessories / Optional :

- 350 mm stainless steel whisk
- o 300 mm mixer
- 400 mm mixer
- o 500 mm mixer
- o 600 mm mixer

## **CE** mark

| TECHNICAL CARD            |          |  |
|---------------------------|----------|--|
| power supply              | Monofase |  |
| Volts                     | V 230/1  |  |
| frequency (Hz)            | 50       |  |
| motor power capacity (Kw) | 0,4      |  |
| net weight (Kg)           | 2,1      |  |
| breadth (mm)              | 155      |  |
| depth (mm)                | 120      |  |
| height (mm)               | 390      |  |
| TECHNICAL CARD            |          |  |