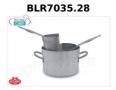

## **AVAILABLE MODELS**

Ballarini Professionale - PASTA COOKER in Aluminum 2 BASKETS, diameter 28 cm

3 mm thick aluminum pasta cooker with 2 1/2 baskets, 7000 SERIES, diameter 280 mm, height 185 mm

Delivery from 4 to 9 days