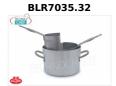

Delivery from 4 to 9 days

**Ballarini Professionale - Aluminum PASTA COOKER** 2 BASKETS, diameter 32 cm

Tall aluminum pasta cooker, 3 mm thick, with 2 1/2 baskets, 7000 SERIES, diameter 320 mm, high 210 mm