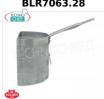

## BLR7063.28

Ballarini Professionale - 1/2 BASKET in Aluminum, for 2 Baskets Pasta Cookers, Ø 28 cm 1/2 aluminum basket with hook, Series 7000, diameter

280 mm, H 200 mm, for pasta cooker 2 baskets Mod.7035.28.