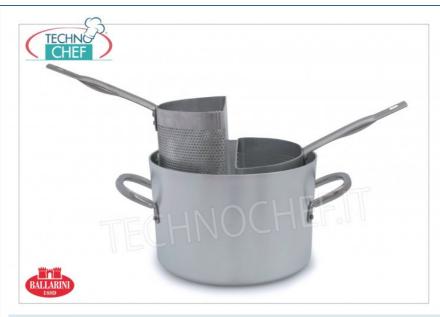

#### PROFESSIONAL DESCRIPTION

PASTA COOKER POT high, 2 handles, with 2 BASKETS, 7000 series, COMPLETE RANGE with diameter from 280 mm to 320 mm:

- professional line in 99% pure aluminum thickness 3 mm;
- external and internal finish in **pickled neutralized aluminum**;
- constant thick bottom (3 mm) for excellent heat distribution and maintenance;
- flatness of the bottom obtained when the cooking temperature is reached for complete adherence to the cooking surface;
- $\circ~$  1/2 pasta warmer basket with tubular handle and hook for dripping position
- Professional stainless steel reinforced rib handle , tubular to reduce heat transmission, at full grip .

## **AVAILABLE MODELS**

Ballarini Professionale - PASTA COOKER in Aluminum 2 BASKETS, diameter 28 cm

3 mm thick aluminum pasta cooker with 2 1/2 baskets, 7000 SERIES, diameter 280 mm, height 185 mm

Delivery from 4 to 9 days

Delivery from 4 to 9 days

**Ballarini Professionale - Aluminum PASTA COOKER** 2 BASKETS, diameter 32 cm

Tall aluminum pasta cooker, 3 mm thick, with 2 1/2 baskets, 7000 SERIES, diameter 320 mm, high 210 mm