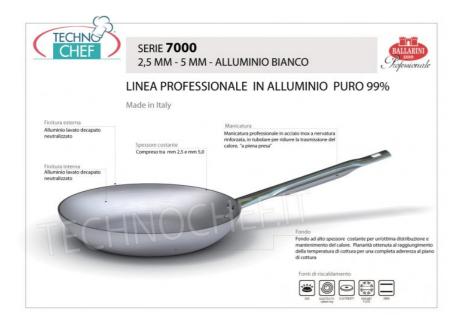

#### PROFESSIONAL DESCRIPTION

PASTA COOKER POT high, 2 handles, with 2 BASKETS, 7000 series, COMPLETE RANGE with diameter from 280 mm to 320 mm:

- professional line in 99% pure aluminum thickness 3 mm;
- external and internal finish in **pickled neutralized aluminum**;
- constant thick bottom (3 mm) for excellent heat distribution and maintenance;
- flatness of the bottom obtained when the cooking temperature is reached for complete adherence to the cooking surface;
- $\circ~$  1/2 pasta warmer basket with tubular handle and hook for dripping position
- Professional stainless steel reinforced rib handle , tubular to reduce heat transmission, at full grip .

## **AVAILABLE MODELS**

Ballarini Professionale - PASTA COOKER in Aluminum 2 BASKETS, diameter 28 cm

3 mm thick aluminum pasta cooker with 2 1/2 baskets, 7000 SERIES, diameter 280 mm, height 185 mm

Delivery from 4 to 9 days

Delivery from 4 to 9 days

**Ballarini Professionale - Aluminum PASTA COOKER** 2 BASKETS, diameter 32 cm

Tall aluminum pasta cooker, 3 mm thick, with 2 1/2 baskets, 7000 SERIES, diameter 320 mm, high 210 mm