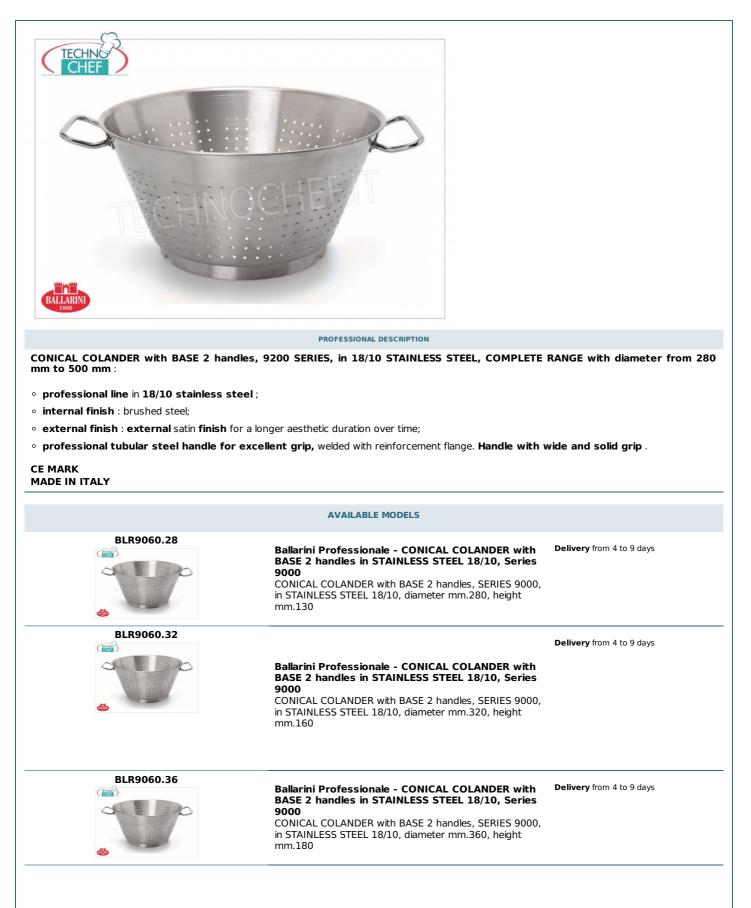

TECNOSERVICE'21 srl by Tinti Sergio Via Carlo Pisacane, 134 61032 Fano (PU) Italy P.IVA IT0200411413 Tel. +39 0721 805911 FAX +39 0721 809794 e-mail: staff@technochef.it www.technochef.it www.technochef.eu

Services and Technologies for professional catering since 1973



| BLR9060.40    | Ballarini Professionale - CONICAL COLANDER with<br>BASE 2 handles in STAINLESS STEEL 18/10, Series<br>9000<br>CONICAL COLANDER with BASE 2 handles, SERIES 9000,<br>in STAINLESS STEEL 18/10, diameter mm.400, height<br>mm.200 | <b>Delivery</b> from 4 to 9 days |
|---------------|---------------------------------------------------------------------------------------------------------------------------------------------------------------------------------------------------------------------------------|----------------------------------|
| BLR9060.45    | Ballarini Professionale - CONICAL COLANDER with<br>BASE 2 handles in STAINLESS STEEL 18/10, Series<br>9000<br>CONICAL COLANDER with BASE 2 handles, SERIES 9000,<br>in STAINLESS STEEL 18/10, diameter mm.450, height<br>mm.22