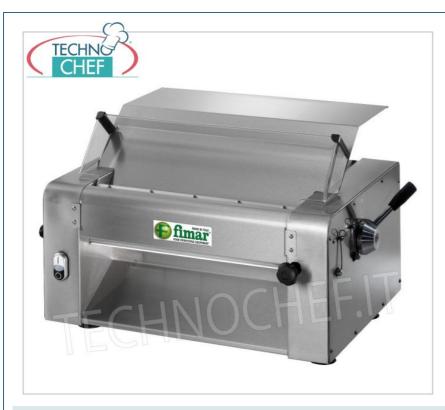

#### PROFESSIONAL DESCRIPTION

**DOUGH SHEETER with ADJUSTABLE ROLLS** , suitable for rolling out egg, pizza and piada dough:

- 304 stainless steel structure ,
- $\circ~$  mirror polished 304 stainless steel rollers ,
- $\circ~$  Rolls opening from:  $\bf 0~to~10~mm$
- $\circ~$  last step thickness adjustment knob ,
- Safety microswitch on rollers protection cover.

#### Accessories :

o cut single pasta sheets with different cutting measures: 2 mm, 4 mm, 6 mm, 12 mm.