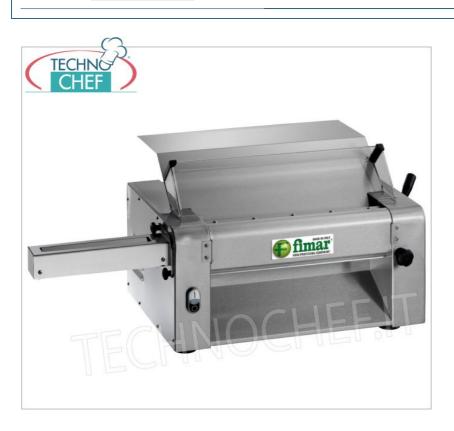

#### PROFESSIONAL DESCRIPTION

**DOUGH SHEETER with ADJUSTABLE ROLLS** , suitable for rolling out egg, pizza and piada dough:

- 304 stainless steel structure ,
- $\circ~$  mirror polished 304 stainless steel rollers ,
- $\circ~$  Rolls opening from:  $\bf 0~to~10~mm$
- $\circ~$  last step thickness adjustment knob ,
- Safety microswitch on rollers protection cover.

#### Accessories :

o cut single pasta sheets with different cutting measures: 2 mm, 4 mm, 6 mm, 12 mm.