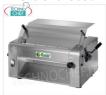

#### PROFESSIONAL DESCRIPTION

**DOUGH SHEETER with ADJUSTABLE ROLLS** , suitable for rolling out egg, pizza and piada dough:

- 304 stainless steel structure ,
- $\circ~$  mirror polished 304 stainless steel rollers ,
- $\circ~$  Rolls opening from:  $\bf 0~to~10~mm$
- $\circ~$  last step thickness adjustment knob ,
- Safety microswitch on rollers protection cover.

#### Accessories :

o cut single pasta sheets with different cutting measures: 2 mm, 4 mm, 6 mm, 12 mm.