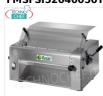

#### FMSFSI52040050T

# Sheeter with 1 pair of 304 mm stainless steel

rollers. 520, mod. SI520, Three Phase
SHEETER WITH 1 PAIR OF STAINLESS STEEL ROLLERS
for pizza, egg pasta, ROLLER LENGTH 520 mm - THREEPHASE - V 400/3, kW 0.37, dim. mm 780x480x400h