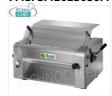

#### PROFESSIONAL DESCRIPTION

**DOUGH SHEETER with ADJUSTABLE ROLLS** , suitable for rolling out egg, pizza and piada dough:

- 304 stainless steel structure ,
- $\circ~$  mirror polished 304 stainless steel rollers ,
- $\circ~$  Rolls opening from:  $\bf 0~to~10~mm$
- $\circ~$  last step thickness adjustment knob ,
- Safety microswitch on rollers protection cover.

#### Accessories :

o cut single pasta sheets with different cutting measures: 2 mm, 4 mm, 6 mm, 12 mm.