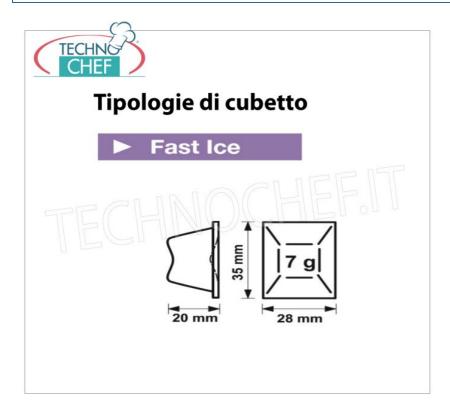

## FAST ICE VERTICAL CUBES ICE MAKER with BUILT-IN STORAGE, 7 g cube type, Max production 105 kg in 24 hours:

- Aisi 304 stainless steel structure , Scotch Brite finish,
- produces up to 105 kg per day of 7 g single crystalline cubes , thanks to the inspectable anti-limescale filter which ensures the purity of the water used;
- rounded internal surfaces , insulated door with retractable opening and removable air filter allow easy maintenance and perfect hygiene of this ice maker;
- $\circ$  storage capacity up to 35 kg,
- o air or water cooling,
- $\circ\;$  vertical evaporator ice production system ,
- Fast Ice technology: produces a vertically shaped cube that is pure and crystalline;
- **the technology**: the ice is formed on a vertical evaporator, similar to a chocolate mould, thus allowing **high production in a short time**. The cubes, all of equal size, detach themselves individually and fall into the collection container perfectly separated from each other;
- the Fast Ice cube: it has a truncated pyramid shape and thanks to its many facets it allows the drinks to cool quickly;
- recommended uses and activities: hotels, bars and restaurants but above all fast food restaurants, cocktail bars and nightclubs, activities that require very large quantities of ice to satisfy customer needs;
- o refrigerant R404A R452A;
- 10 A fuse;
- water inlet Ø 3/4";
- o water drain Ø 24 mm;
- $\circ~$  water consumption: 2.5 l/Kg (Aria version);
- water consumption: 14.2 l/Kg (Water version);
- tropical class +43°C;
- o adjustable feet 110-150 mm.