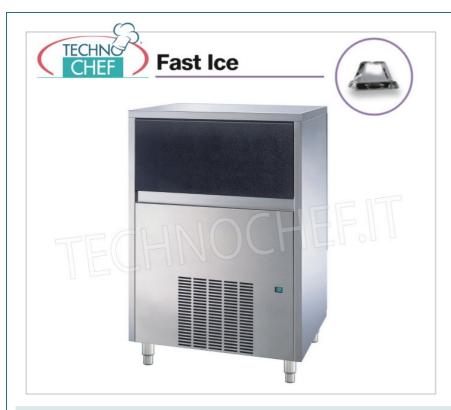

## FAST ICE VERTICAL CUBES ICE MAKER with BUILT-IN STORAGE, 7 g cube type, Max production 105 kg in 24 hours:

- Aisi 304 stainless steel structure , Scotch Brite finish,
- produces up to 105 kg per day of 7 g single crystalline cubes , thanks to the inspectable anti-limescale filter which ensures the purity of the water used;
- rounded internal surfaces , insulated door with retractable opening and removable air filter allow easy maintenance and perfect hygiene of this ice maker;
- $\circ$  storage capacity up to 35 kg,
- o air or water cooling,
- $\circ\;$  vertical evaporator ice production system ,
- Fast Ice technology: produces a vertically shaped cube that is pure and crystalline;
- **the technology**: the ice is formed on a vertical evaporator, similar to a chocolate mould, thus allowing **high production in a short time**. The cubes, all of equal size, detach themselves individually and fall into the collection container perfectly separated from each other;
- the Fast Ice cube: it has a truncated pyramid shape and thanks to its many facets it allows the drinks to cool quickly;
- recommended uses and activities: hotels, bars and restaurants but above all fast food restaurants, cocktail bars and nightclubs, activities that require very large quantities of ice to satisfy customer needs;
- o refrigerant R404A R452A;
- 10 A fuse;
- water inlet Ø 3/4";
- o water drain Ø 24 mm;
- $\circ~$  water consumption: 2.5 l/Kg (Aria version);
- water consumption: 14.2 l/Kg (Water version);
- tropical class +43°C;
- o adjustable feet 110-150 mm.

# CE MARK MADE IN ITALY

| TECHNICAL CARD |          |
|----------------|----------|
| power supply   | Monofase |
| Volts          | V 230/1  |
| frequency (Hz) | 50       |

| net weight (Kg)   | 75  |
|-------------------|-----|
| gross weight (Kg) | 85  |
| breadth (mm)      | 738 |
| depth (mm)        | 600 |
| height (mm)       | 980 |