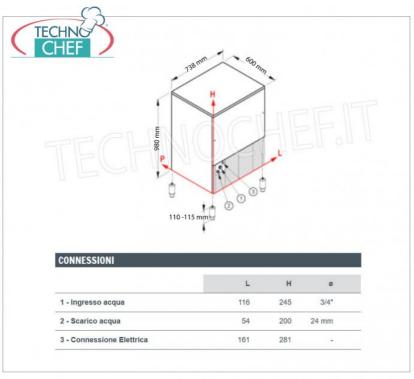

# CE MARK MADE IN ITALY

| TECHNICAL CARD |          |
|----------------|----------|
| power supply   | Monofase |
| Volts          | V 230/1  |
| frequency (Hz) | 50       |

| net weight (Kg)   | 75  |
|-------------------|-----|
| gross weight (Kg) | 85  |
| breadth (mm)      | 738 |
| depth (mm)        | 600 |
| height (mm)       | 980 |

#### TCF362-VB250A

FAST ICE Ice Machine, 105 Kg/24h with VERTICAL CUBES with Storage, Air Cooled FAST ICE ice maker with vertical cubes, max yield 105 Kg/24h, storage capacity 35 Kg, AIR cooling, V.230/1, Kw 0.85, Weight 75 Kg, dim.mm.738x600x980h

### TCF362-VB250W

FAST ICE Ice Machine of 105 Kg/24h, with VERTICAL CUBES with Storage, Water Cooled

FAST ICE ice maker with vertical cubes, max yield 105 Kg/24h, storage capacity 35 Kg, WATER cooling, V.230/1, Kw 0.85, Weight 75 Kg, dim.mm.738x600x980h