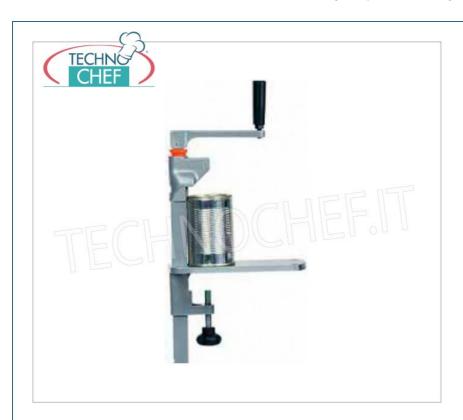

Services and Technologies for professional catering since 1973

| CODE      | DESCRIPTION                                                                                                              | PRICE/DELIVERY                   |
|-----------|--------------------------------------------------------------------------------------------------------------------------|----------------------------------|
| FO-AV4500 | Bench can opener with cemented steel structure,<br>stainless steel knife and magnetic lid lifter,<br>dim.mm.100x230x690h | <b>Delivery</b> from 3 to 6 days |

## CAN OPENER from BANK:

- $\circ \ \ \text{cemented steel structure} \ ;$
- stainless steel knife;
- magnetic lid lifter max 20 (h) cm.

## **CE** marking

| TECHNICAL CARD |     |  |
|----------------|-----|--|
| breadth (mm)   | 100 |  |
| depth (mm)     | 230 |  |
| height (mm)    | 690 |  |
|                |     |  |