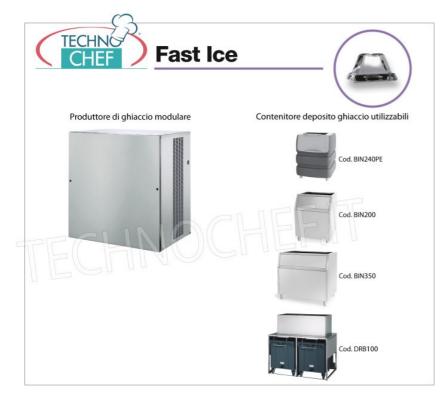

Services and Technologies for professional catering since 1973

PROFESSIONAL DESCRIPTION

ICE MAKER FAST ICE with VERTICAL CUBES with VERTICAL EVAPORATOR SYSTEM, WITHOUT DEPOSIT , 7 gr cube type , Max production 200 kg in 24 hours :

**NB** : Modular model, it must be combined with an ice storage container.