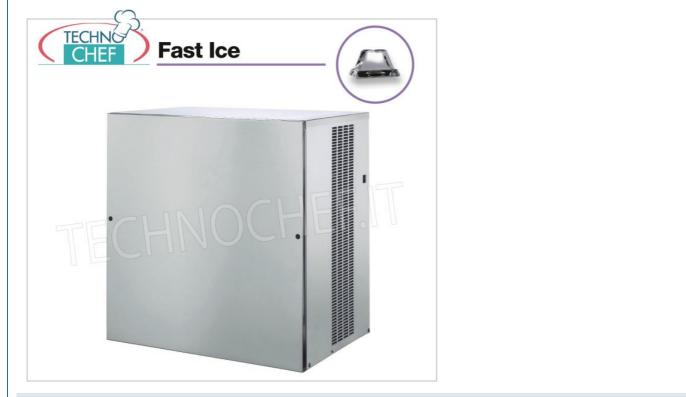

Services and Technologies for professional catering since 1973

PROFESSIONAL DESCRIPTION

ICE MAKER FAST ICE with VERTICAL CUBES with VERTICAL EVAPORATOR SYSTEM, WITHOUT DEPOSIT , 7 gr cube type , Max production 200 kg in 24 hours :

- Aisi 304 stainless steel structure , Scotch Brite finish,
- produces up to 200 kg per day of single crystalline cubes of 7 g, thanks to the inspectable limescale filter that ensures the purity
  of the water used;
- rounded internal surfaces allow easy maintenance and perfect hygiene of this ice maker;
- air or water cooling,
- vertical evaporator ice production system ,
- Fast Ice technology : produces a vertical-shaped cube that is pure and crystalline ;
- the technology : the ice is formed on a vertical evaporator, similar to a mold for chocolates, thus allowing high production in a short time. The cubes are detached individually and fall into the container collection, perfectly separated from each other and of equal size;
- the Fast Ice cube : it has a truncated pyramid shape and thanks to its many facets it allows the rapid cooling of drinks ;
- Recommended uses and activities : hotels, bars and restaurants but above all fast food, cocktail bars and discos , activities that require very large quantities of ice to meet the needs of customers;
- refrigerant R404A R452A;
- 20 A fuse;
- water inlet Ø 3/4 ";
- water drain Ø mm 24;
- water consumption: 2.4 I / kg (Air version);
- water consumption: 13 I / kg (Water version);
- tropical class + 43 ° C.