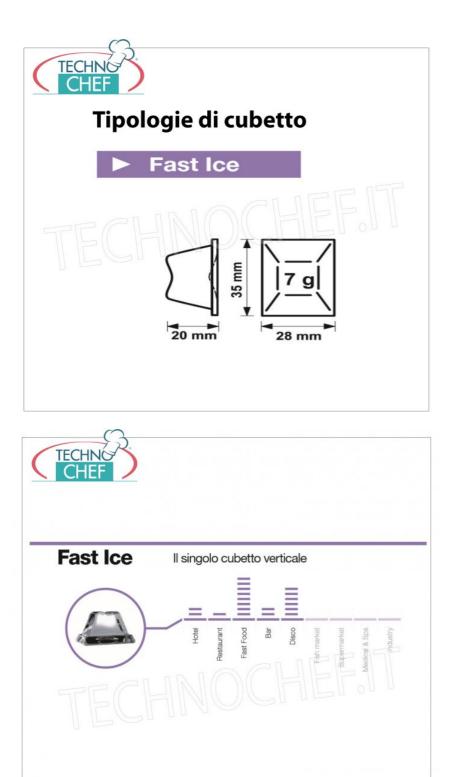

- Aisi 304 stainless steel structure , Scotch Brite finish,
- produces up to 200 kg per day of single crystalline cubes of 7 g, thanks to the inspectable limescale filter that ensures the purity
  of the water used;
- rounded internal surfaces allow easy maintenance and perfect hygiene of this ice maker;
- air or water cooling,
- vertical evaporator ice production system ,
- Fast Ice technology : produces a vertical-shaped cube that is pure and crystalline ;
- the technology : the ice is formed on a vertical evaporator, similar to a mold for chocolates, thus allowing high production in a short time. The cubes are detached individually and fall into the container collection, perfectly separated from each other and of equal size;
- the Fast Ice cube : it has a truncated pyramid shape and thanks to its many facets it allows the rapid cooling of drinks ;
- Recommended uses and activities : hotels, bars and restaurants but above all fast food, cocktail bars and discos , activities that require very large quantities of ice to meet the needs of customers;
- refrigerant R404A R452A;
- 20 A fuse;
- water inlet Ø 3/4 ";
- water drain Ø mm 24;
- water consumption: 2.4 I / kg (Air version);
- water consumption: 13 I / kg (Water version);
- tropical class + 43 ° C.