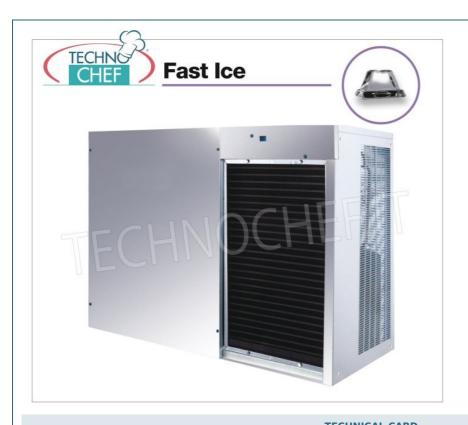

## PROFESSIONAL DESCRIPTION

ICE MAKER FAST ICE with VERTICAL CUBES with VERTICAL EVAPORATOR SYSTEM, WITHOUT DEPOSIT , 7 gr cube type , Max production 770 Kg in 24 hours :

- Aisi 304 stainless steel structure, Scotch Brite finish,
- produces up to 770 kg per day of single 7 g crystalline cubes, thanks to the inspectable limescale filter that ensures the purity
  of the water used;
- rounded internal surfaces allow easy maintenance and perfect hygiene of this ice maker;
- air cooling ,
- vertical evaporator ice production system,
- Fast Ice technology: produces a vertical-shaped cube that is pure and crystalline;
- the technology: the ice is formed on a vertical evaporator, similar to a mold for chocolates, thus allowing high production in a short time. The cubes are detached individually and fall into the container collection, perfectly separated from each other and of equal size;
- the Fast Ice cube: it has a truncated pyramid shape and thanks to its many facets it allows the rapid cooling of drinks;
- Recommended uses and activities: hotels, bars and restaurants but above all fast food, cocktail bars and discos, activities that require very large quantities of ice to meet the needs of customers;
- o refrigerant R404A R452A;
- 32 A fuse;
- ∘ ice production water inlet Ø 3/4 ";
- water drain Ø mm 24;
- water consumption: 1.4 l / kg (Air version);

 $\circ$  tropical class + 43  $^{\circ}$  C.

 $\ensuremath{\mathbf{NB}}$  : Modular model, it must be combined with an ice storage container.

CE MARK
MADE IN ITALY

| CODE           | DESCRIPTION                                                                                                                                                                            | PRICE/DELIVERY |
|----------------|----------------------------------------------------------------------------------------------------------------------------------------------------------------------------------------|----------------|
| TCF362-VM1700A | FAST ICE ice maker with vertical cubes, max yield 770 Kg / 24h, to be combined with container for ice storage, air cooling, V.400 / 3 + N, Kw 4.3, Weight 186 Kg, dim.mm.1250x645x950h | Delivery       |