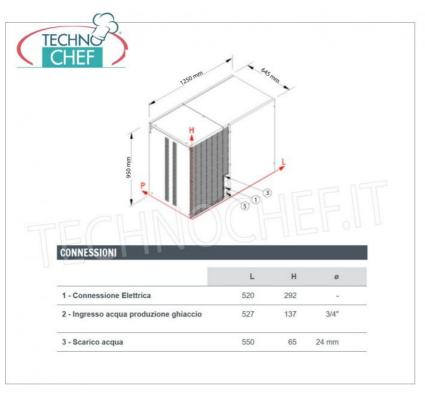

Services and Technologies for professional catering since 1973

| TECHNICAL CARD    |            |
|-------------------|------------|
| power supply      | Trifase    |
| Volts             | V 400/3 +N |
| frequency (Hz)    | 50         |
| net weight (Kg)   | 186        |
| gross weight (Kg) | 242        |
| breadth (mm)      | 1250       |
| depth (mm)        | 645        |
| height (mm)       | 950        |
|                   |            |

 $\circ$  tropical class + 43  $^{\circ}$  C.

 $\ensuremath{\mathbf{NB}}$  : Modular model, it must be combined with an ice storage container.

CE MARK
MADE IN ITALY

| CODE           | DESCRIPTION                                                                                                                                                                            | PRICE/DELIVERY |
|----------------|----------------------------------------------------------------------------------------------------------------------------------------------------------------------------------------|----------------|
| TCF362-VM1700A | FAST ICE ice maker with vertical cubes, max yield 770 Kg / 24h, to be combined with container for ice storage, air cooling, V.400 / 3 + N, Kw 4.3, Weight 186 Kg, dim.mm.1250x645x950h | Delivery       |