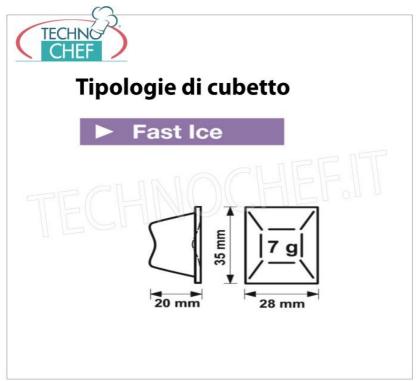

## PROFESSIONAL DESCRIPTION

ICE MAKER FAST ICE with VERTICAL CUBES with VERTICAL EVAPORATOR SYSTEM, WITHOUT DEPOSIT , 7 gr cube type , Max production 770 Kg in 24 hours :

- Aisi 304 stainless steel structure, Scotch Brite finish,
- produces up to 770 kg per day of single 7 g crystalline cubes, thanks to the inspectable limescale filter that ensures the purity
  of the water used;
- rounded internal surfaces allow easy maintenance and perfect hygiene of this ice maker;
- air cooling ,
- vertical evaporator ice production system,
- Fast Ice technology: produces a vertical-shaped cube that is pure and crystalline;
- the technology: the ice is formed on a vertical evaporator, similar to a mold for chocolates, thus allowing high production in a short time. The cubes are detached individually and fall into the container collection, perfectly separated from each other and of equal size;
- the Fast Ice cube: it has a truncated pyramid shape and thanks to its many facets it allows the rapid cooling of drinks;
- Recommended uses and activities: hotels, bars and restaurants but above all fast food, cocktail bars and discos, activities that require very large quantities of ice to meet the needs of customers;
- o refrigerant R404A R452A;
- 32 A fuse;
- ∘ ice production water inlet Ø 3/4 ";
- water drain Ø mm 24;
- water consumption: 1.4 l / kg (Air version);