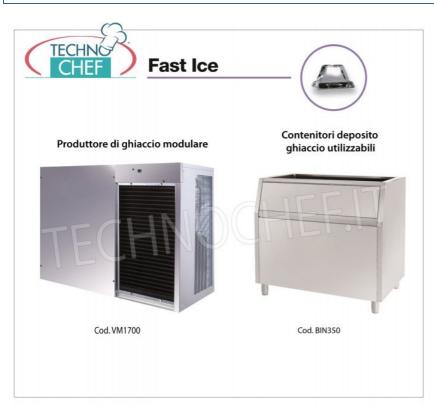

## PROFESSIONAL DESCRIPTION

ICE MAKER FAST ICE with VERTICAL CUBES with VERTICAL EVAPORATOR SYSTEM, WITHOUT DEPOSIT , 7 gr cube type , Max production 770 Kg in 24 hours :

- Aisi 304 stainless steel structure, Scotch Brite finish,
- produces up to 770 kg per day of single 7 g crystalline cubes, thanks to the inspectable limescale filter that ensures the purity
  of the water used;
- rounded internal surfaces allow easy maintenance and perfect hygiene of this ice maker;
- air cooling ,
- vertical evaporator ice production system,
- Fast Ice technology: produces a vertical-shaped cube that is pure and crystalline;
- the technology: the ice is formed on a vertical evaporator, similar to a mold for chocolates, thus allowing high production in a short time. The cubes are detached individually and fall into the container collection, perfectly separated from each other and of equal size;
- the Fast Ice cube: it has a truncated pyramid shape and thanks to its many facets it allows the rapid cooling of drinks;
- Recommended uses and activities: hotels, bars and restaurants but above all fast food, cocktail bars and discos, activities that require very large quantities of ice to meet the needs of customers;
- o refrigerant R404A R452A;
- 32 A fuse;
- ∘ ice production water inlet Ø 3/4 ";
- water drain Ø mm 24;
- water consumption: 1.4 l / kg (Air version);

 $\circ$  tropical class + 43  $^{\circ}$  C.

 $\ensuremath{\mathbf{NB}}$  : Modular model, it must be combined with an ice storage container.

CE MARK
MADE IN ITALY

| CODE           | DESCRIPTION                                                                                                                                                                            | PRICE/DELIVERY |
|----------------|----------------------------------------------------------------------------------------------------------------------------------------------------------------------------------------|----------------|
| TCF362-VM1700A | FAST ICE ice maker with vertical cubes, max yield 770 Kg / 24h, to be combined with container for ice storage, air cooling, V.400 / 3 + N, Kw 4.3, Weight 186 Kg, dim.mm.1250x645x950h | Delivery       |