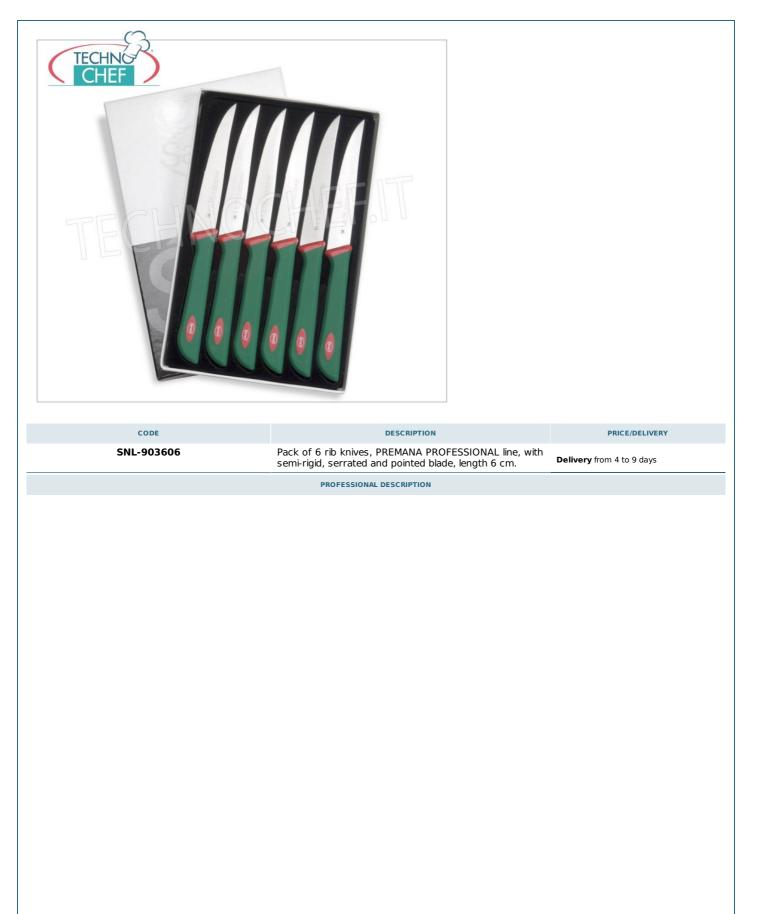

## PACK OF 6 RIB KNIVES, "PREMANA Professional" Line, SANELLI :

- serrated knife table for **steak**, **pizza**, **p omodoro** and **bread**;
- semi-rigid , serrated and pointed blade ;
- blade length 6 cm ,
- ergonomic handle in non-slip material.