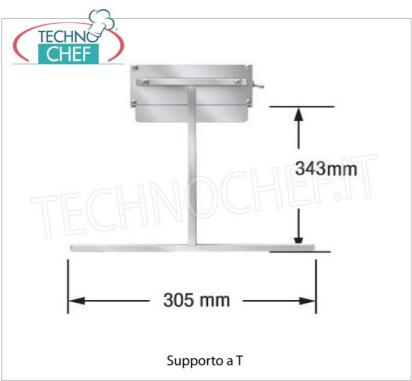

### Accessories / Optional :

- o pair of C-supports h 343 mm
- o pair of T-supports h 343 mm
- o ceiling fixing plates
- o suspension chain 60 cm