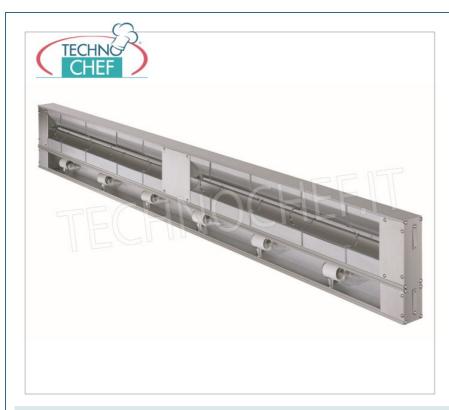

### HOT INFRARED TABLE on ALUMINUM FRAME with LIGHTING for Under-Application - COMPLETE RANGE with length from 457 mm to 1.829 mm:

- ensures **uniform heat distribution**, without cold areas;
- maintains the temperature of the food without drying or continuing cooking, ensures maximum fragrance, safety and storage time;
- The end result is a hot or fresh dish ready to be served;
- $\circ$  The resistant continuous aluminum body and the sturdy assemblies ensure durability and quality of the products;
- robust casings in non-deformable extruded aluminum from 457 to 1829 mm;
- The reflector does not blacken, ensuring a **constant supply of heat**, the reinforced protection provides operator safety without affecting heat distribution;
- possibility of fixing with brackets, with chains or with the comfortable C and T supports (Optional).

### **AVAILABLE MODELS**

Delivery

Technochef - INFRARED HOT PLATE for Shelves with LIGHTING, Mod.GRAHL18

Infrared hot surface on aluminum frame for shelves with lighting, V.230/1, W.470, dim.mm.457x229x64h