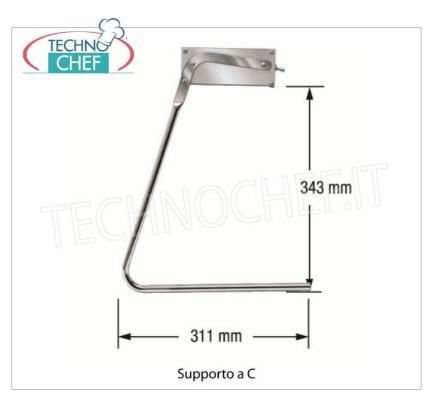

### Accessories / Optional :

- o pair of C-supports h 343 mm
- o pair of T-supports h 343 mm
- o ceiling fixing plates
- o suspension chain 60 cm