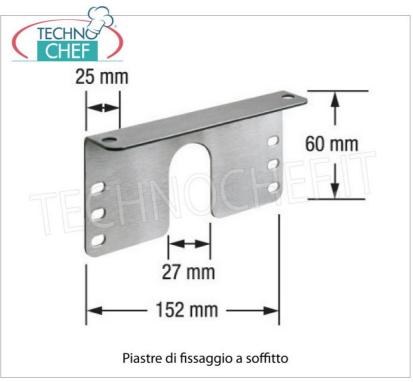

### Accessories / Optional :

- o pair of C-supports h 343 mm
- o pair of T-supports h 343 mm
- o ceiling fixing plates
- o suspension chain 60 cm