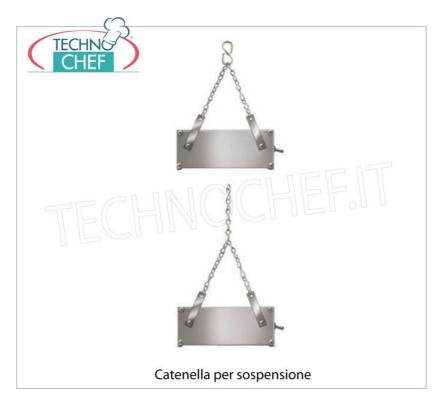

### Accessories / Optional :

- o pair of C-supports h 343 mm
- o pair of T-supports h 343 mm
- o ceiling fixing plates
- o suspension chain 60 cm