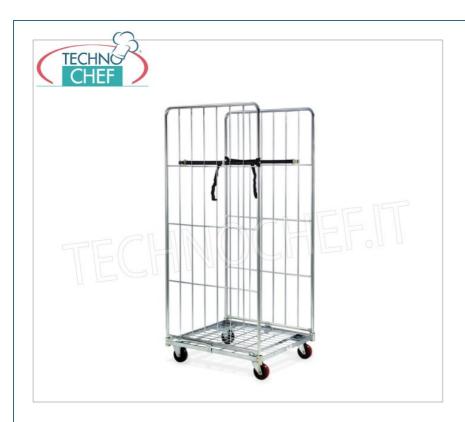

Services and Technologies for professional catering since 1973

| CODE    | DESCRIPTION                                                                                          | PRICE/DELIVERY                   |
|---------|------------------------------------------------------------------------------------------------------|----------------------------------|
| MC-1812 | Basic 'roll container' trolley, 2 sides, 2 belts, max capacity 600 kg, dimensions mm $720x810x1800h$ | <b>Delivery</b> from 4 to 9 days |

## PROFESSIONAL DESCRIPTION

- "ROLL CONTAINER' BASIC TROLLEY, 2 SIDES, 2 STRAPS:
- max capacity 600 kg;
- $\circ~$  frame in tube and rods treated with steel-colored electrolytic galvanization ;
- $\circ$  base on wheels 72x81 cm, two side rails and supplied as standard with  $two\ straps$ ;
- o polypropylene wheels ø 10.6 cm, two red swivel and two black fixed;
- o dim.mm.720x810x1800h.