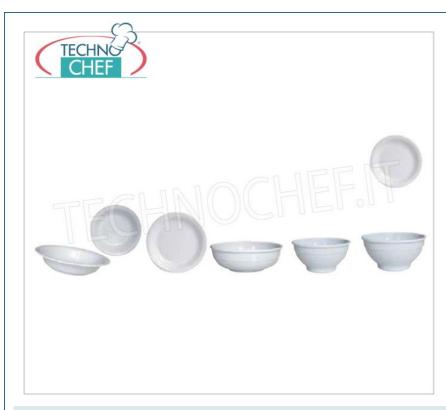

## White melamine dinner service , Line K :

- medium strength plates, suitable for any type of solution;
- o dishwasher safe;
- o not compatible with use in microwave ovens.

## AVAILABLE MODELS

**Delivery** from 4 to 9 days

**Technochef - MELAMINE DISHES SERVICE, K Line**Melamine dinner plate, K Line, glossy finish, diameter 200 mm.

KR-KM573

**Delivery** from 4 to 9 days

Technochef - MELAMINE DISHES SERVICE, K Line

Melamine bowl, K Line, glossy finish, capacity 450 ml, diameter 150 mm, height 50 mm.

KR-KM571

**Delivery** from 4 to 9 days

**Technochef - MELAMINE DISHES SERVICE, K Line** Deep plate in melamine, K Line, glossy finish, 205 mm diameter.

# **Technochef - MELAMINE DISHES SERVICE, K Line** Melamine bowl, K Line, glossy finish, capacity 350 ml, diameter 130 mm, height 70 mm.

**Delivery** from 4 to 9 days

## KR-KM586

**Technochef - MELAMINE DISHES SERVICE, K Line** Melamine bowl, K Line, glossy finish, capacity 500 ml, diameter 150 mm, height 80 mm.

**Delivery** from 4 to 9 days

#### KR-KM570

**Technochef - MELAMINE DISHES SERVICE, K Line** Melamine dinner plate, K Line, glossy finish, diameter 230 mm.

**Delivery** from 4 to 9 days