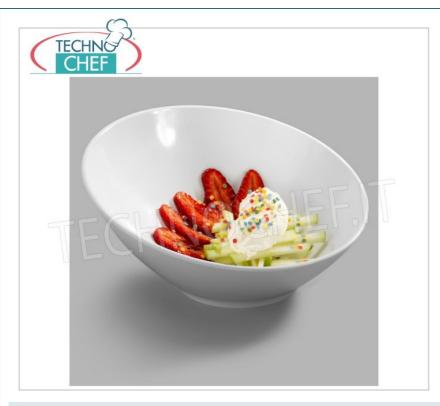

## INCLINED ROUND BOWL in MELAMINE, COMPLETE RANGE with diameter from 212 mm to 360 mm:

- melamine is a synthetic resin that hardens and takes shape after a heating process;
- $\circ\;$  it is a recommended material and used for Table and Buffet services;
- $\circ\;$  suitable for contact with food SGS certification;
- $\circ~$  working temperature from 20  $^{\circ}$  C to + 70  $^{\circ}$  C;
- $\circ \ \ \text{heat resistant to corrosion, non-toxic, odorless, light and non-deformable, it carries little heat;}$
- $\circ~$  not recommended for use in microwaves, oven, over direct fire, oils and chemicals.

# **AVAILABLE MODELS**

KR-MPV22174

**Delivery** from 4 to 9 days

Technochef - INCLINED ROUND BOWL in MELAMINE Ø 212 mm, Mod.MPV22174
Round inclined bowl in white melamine, dim.mm.212x208x104h

KR-MPV22175

**Delivery** from 4 to 9 days