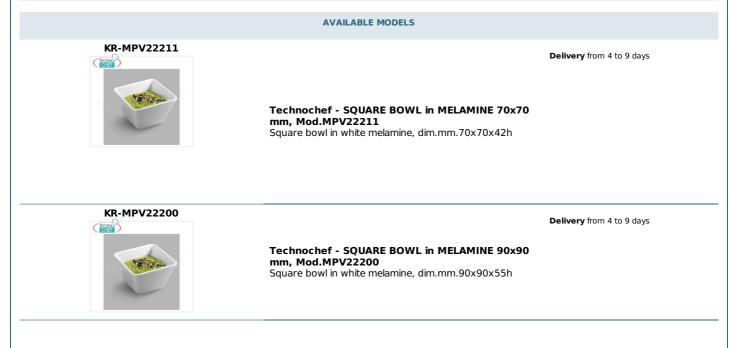

## SQUARE BOWL in MELAMINE, COMPLETE RANGE with dimensions from 70x70 mm to 300x300 mm :

- melamine is a synthetic resin that hardens and takes shape after a heating process;
- it is a recommended material and used for Table and Buffet services;
- suitable for contact with food SGS certification;
- $\circ~$  working temperature from 20  $^{\circ}$  C to + 70  $^{\circ}$  C;
- heat resistant to corrosion, non-toxic, odorless, light and non-deformable, it carries little heat;
- $\circ\;$  not recommended for use in microwaves, oven, over direct fire, oils and chemicals.

## **CE marking**

| KR-MPV22201 | Technochef - SQUARE BOWL in MELAMINE<br>130x130 mm, Mod.MPV22201<br>Square bowl in white melamine, dim.mm.130x130x70h          | <b>Delivery</b> from 4 to 9 days |
|-------------|--------------------------------------------------------------------------------------------------------------------------------|----------------------------------|
| KR-MPV22202 | Technochef - SQUARE BOWL in MELAMINE<br>180x180 mm, Mod.MPV22202<br>Square bowl in white melamine, dim.mm.180x180x85h          | <b>Delivery</b> from 4 to 9 days |
| KR-MPV22203 | <b>Technochef - SQUARE BOWL in MELAMINE<br/>240x240 mm, Mod.MPV22203</b><br>Square bowl in white melamine, dim.mm.240x240x100h | <b>Delivery</b> from 4 to 9 days |
| KR-MPV22204 | Technochef - SQUARE BOWL in MELAMINE<br>300x300 mm, Mod.MPV22204<br>Square bowl in white melamine, dim.mm.300x300x115h         | <b>Delivery</b> from 4 to 9 days |