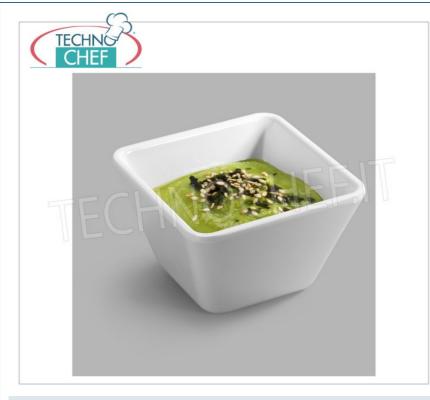

## SQUARE BOWL in MELAMINE, COMPLETE RANGE with dimensions from 70x70 mm to 300x300 mm :

- melamine is a synthetic resin that hardens and takes shape after a heating process;
- it is a recommended material and used for Table and Buffet services;
- suitable for contact with food SGS certification;
- $\circ~$  working temperature from 20  $^{\circ}$  C to + 70  $^{\circ}$  C;
- heat resistant to corrosion, non-toxic, odorless, light and non-deformable, it carries little heat;
- $\circ\;$  not recommended for use in microwaves, oven, over direct fire, oils and chemicals.